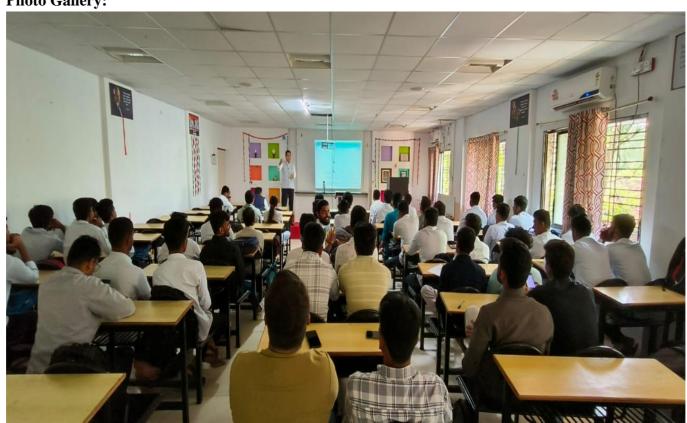

### Guest Lecture on Introduction to IPR

The Department of Electronics and telecommunication, JSPM NTC organized a Guest Lecture on "Introduction to IPR" on 10<sup>th</sup> October, 2022.

The guest speaker was Dr. S. B. Shinde, Professor, NCER, Talegaon, Pune.

The aim of the workshop is to provide Basic knowledge about IPR among the college students. They also found the lecture appropriate and beneficial. The session ended with vote of thanks.

Program Coordinator