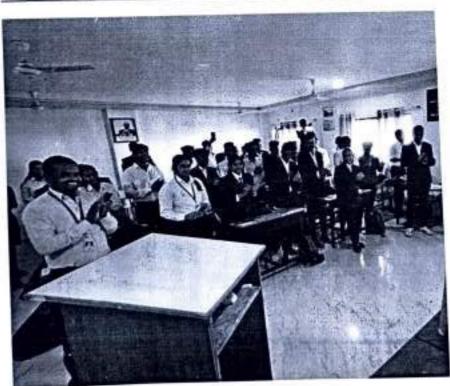

### **Event Summary Report**

Date:20/09/2022

### Department of Civil Engineering

- Name of Event: One day workshop on "Basic Concepts of Research Methodology"
- Date & Time of event: 20th September 2022, Time- 09:00 AM
- Venue: JSPM B Building (B-205)
- Objectives of Event:
- To provide attendees with a comprehensive understanding of the fundamental concepts, principles, and processes involved in research methodology.
- To clarify complex topics and demystify the research process, making it accessible to individuals at different levels of expertise.
- To introduce attendees to various research designs, sampling techniques, data collection methods, and data analysis techniques, highlighting their strengths, limitations, and applications.
- To explore ethical considerations and guidelines in research, fostering awareness of responsible conduct and integrity in scholarly inquiry.

#### > Outcome of Event:

- Attendees gain a deeper comprehension of the fundamental concepts, objectives, and principles underpinning research methodology.
- Attendees feel empowered with the knowledge and tools necessary to navigate the research landscape effectively.
- Attendees are equipped with actionable insights and strategies that can be directly applied to their own research endeavors.
- Increased awareness and appreciation of research ethics promotes ethical conduct and integrity in research practices. Attendees are inspired and motivated to embark on their research journeys with renewed vigor and enthusiasm.
- > Sponsored by (If any): N/A
- Number of Participants: Final Year Students-121
- > Expert details :Dr. Sachin Mulay

Professor & Dean Research, Sandip University, Nashik,

- > Chief Guest: N/A
- > Summary of Feedback: Your expert talk was well received by our students, and the Siere highly benefited from your experience and knowledge about the respective subject.

DTE Code: 6755 PUN Code: CEGP019070 AISHE Code: C-45874

Photos of Expert Lecture

Documents Maintained: Invitation Letter / Notice/Flyer/Attendance Sheet/ Photograph/ Thanking Letter

Coordinator

HOD 9,22

Dept. of Civil Engg. JSPM Narhs, Tech. Can Narhs, Pina - +1