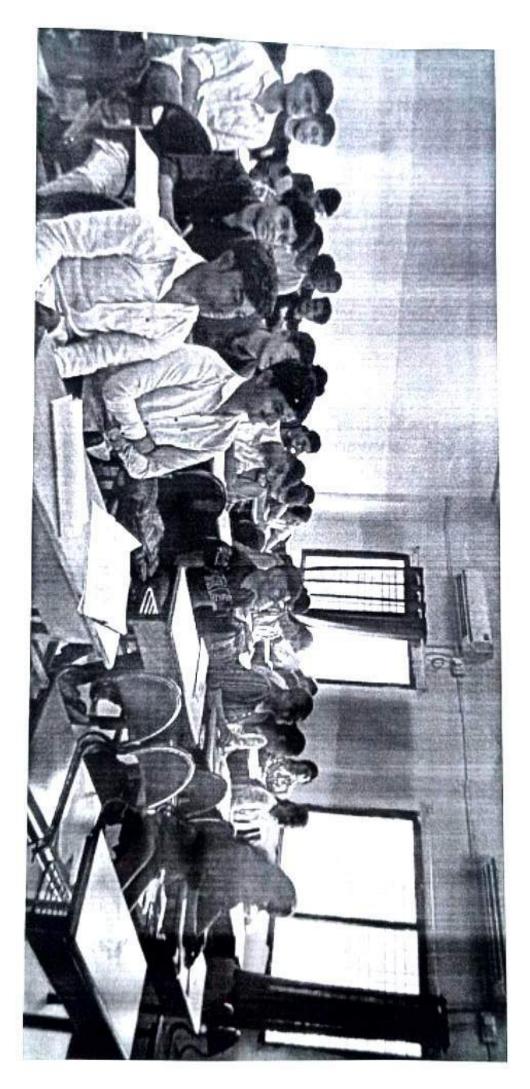

## DEPARTMENT OF CIVIL ENGINEERING

One-day workshop on

# **Basics of Research** Methodology

"TIPS TO BOOST YOUR RESEARCH KNOWLEDGE"

CIVIL ENGINEERING DEPARTMENT B BUILDING JSPM NTC

**SEPTEMBER 20, 2022** THURSDAY

PROF. A. A. AVHAD

DR. S. B. KHAPLE

DR. S. A. CHOUDHARI

HON, RUSHIRAJ SAWANT

CIVIL ENGINEERING DEPARTMENT

JSPM NTC

CAMPUS DIRECTOR JSPM & TSSM

### Department of Civil Engineering

- Name of Event: One day workshop on "Basic Concepts of Research Methodology"
- Date & Time of event: 20th September 2022, Time- 09:00 AM
- Venue: JSPM B Building (B-205)
- Objectives of Event:
- To provide attendees with a comprehensive understanding of the fundamental concepts, principles, and processes involved in research methodology.
- To clarify complex topics and demystify the research process, making it accessible to individuals at different levels of expertise.
- To introduce attendees to various research designs, sampling techniques, data collection methods, and data analysis techniques, highlighting their strengths, limitations, and applications.
- To explore ethical considerations and guidelines in research, fostering awareness of responsible conduct and integrity in scholarly inquiry.

#### > Outcome of Event:

- Attendees gain a deeper comprehension of the fundamental concepts, objectives, and principles underpinning research methodology.
- Attendees feel empowered with the knowledge and tools necessary to navigate the research landscape effectively.
- Attendees are equipped with actionable insights and strategies that can be directly applied to their own research endeavors.
- Increased awareness and appreciation of research ethics promotes ethical conduct and integrity in research practices. Attendees are inspired and motivated to embark on their research journeys with renewed vigor and enthusiasm.
- > Sponsored by (If any): N/A
- Number of Participants: Final Year Students-121
- > Expert details :Dr. Sachin Mulay

Professor & Dean Research, Sandip University, Nashik,

- > Chief Guest: N/A
- > Summary of Feedback: Your expert talk was well received by our students, and the Siere highly benefited from your experience and knowledge about the respective subject.

DTE Code: 6755 PUN Code: CEGP019070 AISHE Code: C-45874

Photos of Expert Lecture

Documents Maintained: Invitation Letter / Notice/Flyer/Attendance Sheet/ Photograph/ Thanking Letter

Coordinator

HOD 9,22

Dept. of Civil Engg. JSPM Narhs, Tech. Can Narhs, Pina - +1