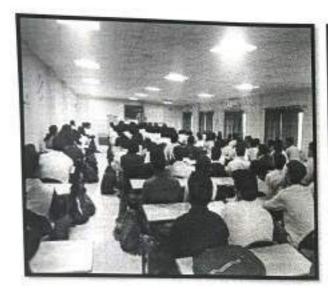

### **Event Summary Report**

Date:20/09/2022

### Department of Civil Engineering

- Name of Event: One day workshop on "Basic Concepts of Research Methodology"
- Date & Time of event: 20th September 2022, Time- 09:00 AM
- Venue: JSPM B Building (B-205)
- Objectives of Event:
- To provide attendees with a comprehensive understanding of the fundamental concepts, principles, and processes involved in research methodology.
- To clarify complex topics and demystify the research process, making it accessible to individuals at different levels of expertise.
- To introduce attendees to various research designs, sampling techniques, data collection methods, and data analysis techniques, highlighting their strengths, limitations, and applications.
- To explore ethical considerations and guidelines in research, fostering awareness of responsible conduct and integrity in scholarly inquiry.

#### > Outcome of Event:

- Attendees gain a deeper comprehension of the fundamental concepts, objectives, and principles underpinning research methodology.
- Attendees feel empowered with the knowledge and tools necessary to navigate the research landscape effectively.
- Attendees are equipped with actionable insights and strategies that can be directly applied to their own research endeavors.
- Increased awareness and appreciation of research ethics promotes ethical conduct and integrity in research practices. Attendees are inspired and motivated to embark on their research journeys with renewed vigor and enthusiasm.
- > Sponsored by (If any): N/A
- Number of Participants: Final Year Students-121
- > Expert details :Dr. Sachin Mulay

Professor & Dean Research, Sandip University, Nashik,

- > Chief Guest: N/A
- > Summary of Feedback: Your expert talk was well received by our students, and the Siere highly benefited from your experience and knowledge about the respective subject.

DTE Code: 6755 PUN Code: CEGP019070 AISHE Code: C-45874

Photos of Expert Lecture

Documents Maintained: Invitation Letter / Notice/Flyer/Attendance Sheet/ Photograph/ Thanking Letter

Coordinator

HOD 9,22

Dept. of Civil Engg. JSPM Narhs, Tech. Can Narhs, Pina - +1