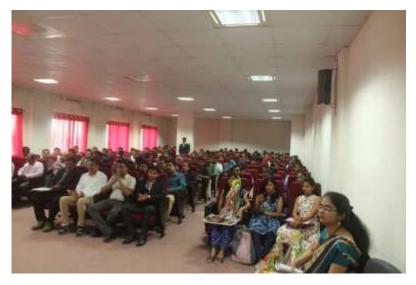

### Department of Civil Engineering

- Name of Event: One day workshop on "Basic Concepts of Research Methodology"
- Date & Time of event: 20th September 2022, Time- 09:00 AM
- Venue: JSPM B Building (B-205)
- Objectives of Event:
- To provide attendees with a comprehensive understanding of the fundamental concepts, principles, and processes involved in research methodology.
- To clarify complex topics and demystify the research process, making it accessible to individuals at different levels of expertise.
- To introduce attendees to various research designs, sampling techniques, data collection methods, and data analysis techniques, highlighting their strengths, limitations, and applications.
- To explore ethical considerations and guidelines in research, fostering awareness of responsible conduct and integrity in scholarly inquiry.

#### > Outcome of Event:

- Attendees gain a deeper comprehension of the fundamental concepts, objectives, and principles underpinning research methodology.
- Attendees feel empowered with the knowledge and tools necessary to navigate the research landscape effectively.
- Attendees are equipped with actionable insights and strategies that can be directly applied to their own research endeavors.
- Increased awareness and appreciation of research ethics promotes ethical conduct and integrity in research practices. Attendees are inspired and motivated to embark on their research journeys with renewed vigor and enthusiasm.
- > Sponsored by (If any): N/A
- Number of Participants: Final Year Students-121
- > Expert details :Dr. Sachin Mulay

Professor & Dean Research, Sandip University, Nashik,

- > Chief Guest: N/A
- > Summary of Feedback: Your expert talk was well received by our students, and the Siere highly benefited from your experience and knowledge about the respective subject.