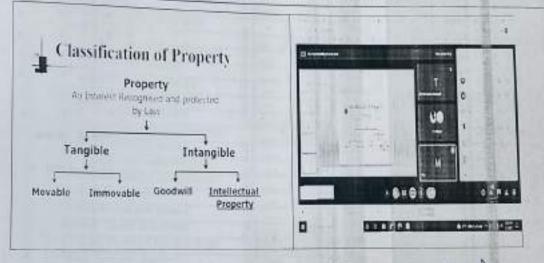

3.2.2: Number of workshops/seminars/conferences including on Research Methodology, Intellectual Property Rights (IPR) and entrepreneurship conducted during the last five years

#### Number of workshops/seminars/conferences

#### **INDEX**

| Sr.No | Year      | Name of the workshop/ seminar/ conference                                      | Numbe<br>r of<br>Partici<br>pants | Date<br>From – To       | Digital<br>Page<br>No. |
|-------|-----------|--------------------------------------------------------------------------------|-----------------------------------|-------------------------|------------------------|
| 1     | 2022-23   | Intellectual Property Rights and Patents                                       | 50                                | 15-05-2023 - 15-05-2023 | 5                      |
| 2     | 2022-23   | Intellectual property rights                                                   | 34                                | 01-04-2023 - 01-04-2023 | 9                      |
| 3     | 2022-23   | Patent rights and copy rights                                                  | 30                                | 27-02-23 - 27-02-23     | 16                     |
| 4     | 2022-23   | The future of robotics technology                                              | 30                                | 24-01-2023 - 24-01-2023 | 23                     |
| 5     | 2022-23   | Introduction to IPR                                                            | 41                                | 10-10-2022 - 10-10-2022 | 29                     |
| 6     | 2022-2023 | One day workshop on Basic Concepts of Research Methodology                     | 121                               | 20-09-2022- 20-09-2022  | 35                     |
| 7     | 2022-2023 | Personality development/<br>Employability Skills Workshop                      | 70                                | 05-04-2023 - 08-04-23   | 46                     |
| 8     | 2022-2023 | Finantially Empowerment                                                        | 26                                | 18-4-2023 - 18-4-2023   | 60                     |
| 9     | 2022-2023 | Seminar on "Entrepreneurship<br>Development                                    | 37                                | 18-03-2023 - 18-03-2023 | 65                     |
| 10    | 2022-2023 | Seminar on "Research Methodology"                                              | 30                                | 17-03-2023- 17-03-2023  | 73                     |
| 11    | 2021-22   | Intellectual Property Rights and Patents                                       | 50                                | 18-04-2022 - 18-04-2022 | 78                     |
| 12    | 2021-22   | Teaching Pedagogy & Outcome Based Education                                    | 37                                | 29-04-2022 - 30-04-2022 | 100                    |
| 13    | 2021-22   | On day seminar on Intellectual property rights                                 | 50                                | 25-7-2022 - 25-7-2022   | 113                    |
| 14    | 2021-22   | Teaching Pedagogy & Outcome Based Education                                    | 37                                | 29-04-2022 - 30-04-2022 | 107                    |
| 15    | 2021-22   | One day workshop on Entrepreneurial Skill Workshop                             | 51                                | 04-05-2022 - 04-05-2022 | 140                    |
| 16    | 2021-22   | One day workshop on Procedure for filling a patent                             | 20                                | 14-09-2022-14-09-2022   | 148                    |
| 17    | 2020-21   | Webinars on "Mobile Application<br>Development-an entreprenural<br>opprtunity" | 40                                | 10-04-2021 - 10-04-2021 | 158                    |