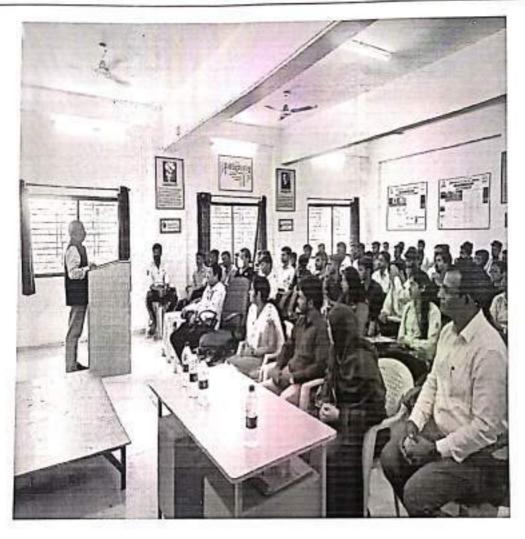

### **Event Summary Report**

Date:20/09/2022

### Department of Civil Engineering

- Name of Event: One day workshop on "Basic Concepts of Research Methodology"
- Date & Time of event: 20th September 2022, Time- 09:00 AM
- Venue: JSPM B Building (B-205)
- Objectives of Event:
- To provide attendees with a comprehensive understanding of the fundamental concepts, principles, and processes involved in research methodology.
- To clarify complex topics and demystify the research process, making it accessible to individuals at different levels of expertise.
- To introduce attendees to various research designs, sampling techniques, data collection methods, and data analysis techniques, highlighting their strengths, limitations, and applications.
- To explore ethical considerations and guidelines in research, fostering awareness of responsible conduct and integrity in scholarly inquiry.

#### > Outcome of Event:

- Attendees gain a deeper comprehension of the fundamental concepts, objectives, and principles underpinning research methodology.
- Attendees feel empowered with the knowledge and tools necessary to navigate the research landscape effectively.
- Attendees are equipped with actionable insights and strategies that can be directly applied to their own research endeavors.
- Increased awareness and appreciation of research ethics promotes ethical conduct and integrity in research practices. Attendees are inspired and motivated to embark on their research journeys with renewed vigor and enthusiasm.
- > Sponsored by (If any): N/A
- Number of Participants: Final Year Students-121
- > Expert details :Dr. Sachin Mulay

Professor & Dean Research, Sandip University, Nashik,

- > Chief Guest: N/A
- > Summary of Feedback: Your expert talk was well received by our students, and the Siere highly benefited from your experience and knowledge about the respective subject.

DTE Code: 6755 PUN Code: CEGP019070 AISHE Code: C-45874

Photos of Expert Lecture

Documents Maintained: Invitation Letter / Notice/Flyer/Attendance Sheet/ Photograph/ Thanking Letter

Coordinator

HOD 9,22

Dept. of Civil Engg. JSPM Narhs, Tech. Can Narhs, Pina - +1