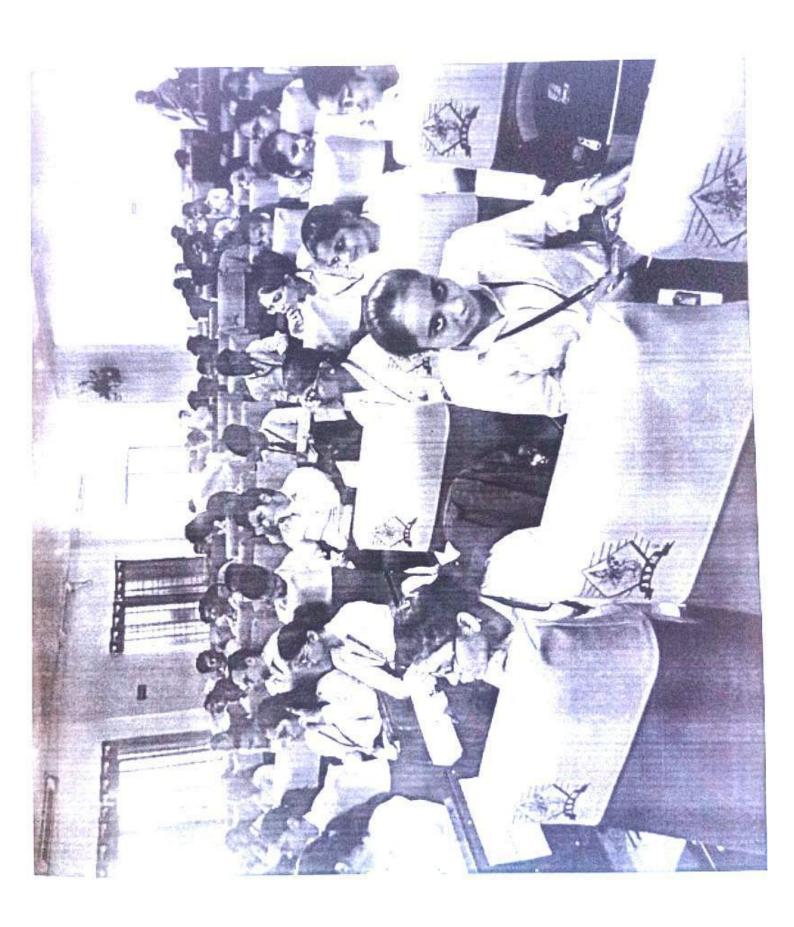

## DEPARTMENT OF CIVIL ENGINEERING

One-day workshop on

# **Basics of Research** Methodology

"TIPS TO BOOST YOUR RESEARCH KNOWLEDGE"

CIVIL ENGINEERING DEPARTMENT B BUILDING JSPM NTC

**SEPTEMBER 20, 2022** THURSDAY

PROF. A. A. AVHAD

DR. S. B. KHAPLE

DR. S. A. CHOUDHARI

HON, RUSHIRAJ SAWANT

CIVIL ENGINEERING DEPARTMENT

JSPM NTC

CAMPUS DIRECTOR JSPM & TSSM

### Department of Civil Engineering

- Name of Event: One day workshop on "Basic Concepts of Research Methodology"
- Date & Time of event: 20th September 2022, Time- 09:00 AM
- Venue: JSPM B Building (B-205)
- Objectives of Event:
- To provide attendees with a comprehensive understanding of the fundamental concepts, principles, and processes involved in research methodology.
- To clarify complex topics and demystify the research process, making it accessible to individuals at different levels of expertise.
- To introduce attendees to various research designs, sampling techniques, data collection methods, and data analysis techniques, highlighting their strengths, limitations, and applications.
- To explore ethical considerations and guidelines in research, fostering awareness of responsible conduct and integrity in scholarly inquiry.

#### > Outcome of Event:

- Attendees gain a deeper comprehension of the fundamental concepts, objectives, and principles underpinning research methodology.
- Attendees feel empowered with the knowledge and tools necessary to navigate the research landscape effectively.
- Attendees are equipped with actionable insights and strategies that can be directly applied to their own research endeavors.
- Increased awareness and appreciation of research ethics promotes ethical conduct and integrity in research practices. Attendees are inspired and motivated to embark on their research journeys with renewed vigor and enthusiasm.
- > Sponsored by (If any): N/A
- Number of Participants: Final Year Students-121
- > Expert details :Dr. Sachin Mulay

Professor & Dean Research, Sandip University, Nashik,

- > Chief Guest: N/A
- > Summary of Feedback: Your expert talk was well received by our students, and the Siere highly benefited from your experience and knowledge about the respective subject.

DTE Code: 6755 PUN Code: CEGP019070 AISHE Code: C-45874

Photos of Expert Lecture

Documents Maintained: Invitation Letter / Notice/Flyer/Attendance Sheet/ Photograph/ Thanking Letter

Coordinator

HOD 9,22

Dept. of Civil Engg. JSPM Narhs, Tech. Can Narhs, Pina - +1