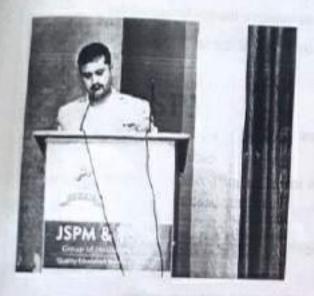

# **Basics of Research** Methodology

"TIPS TO BOOST YOUR RESEARCH KNOWLEDGE"

CIVIL ENGINEERING DEPARTMENT B BUILDING JSPM NTC

**SEPTEMBER 20, 2022** THURSDAY

PROF. A. A. AVHAD

DR. S. B. KHAPLE

DR. S. A. CHOUDHARI

HON, RUSHIRAJ SAWANT

CIVIL ENGINEERING DEPARTMENT

JSPM NTC

CAMPUS DIRECTOR JSPM & TSSM