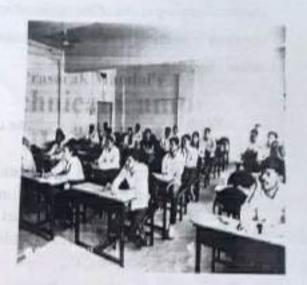

### Department of Civil Engineering

- Name of Event: One day workshop on "Basic Concepts of Research Methodology"
- Date & Time of event: 20th September 2022, Time- 09:00 AM
- Venue: JSPM B Building (B-205)
- Objectives of Event:
- To provide attendees with a comprehensive understanding of the fundamental concepts, principles, and processes involved in research methodology.
- To clarify complex topics and demystify the research process, making it accessible to individuals at different levels of expertise.
- To introduce attendees to various research designs, sampling techniques, data collection methods, and data analysis techniques, highlighting their strengths, limitations, and applications.
- To explore ethical considerations and guidelines in research, fostering awareness of responsible conduct and integrity in scholarly inquiry.

#### > Outcome of Event:

- Attendees gain a deeper comprehension of the fundamental concepts, objectives, and principles underpinning research methodology.
- Attendees feel empowered with the knowledge and tools necessary to navigate the research landscape effectively.
- Attendees are equipped with actionable insights and strategies that can be directly applied to their own research endeavors.
- Increased awareness and appreciation of research ethics promotes ethical conduct and integrity in research practices. Attendees are inspired and motivated to embark on their research journeys with renewed vigor and enthusiasm.
- > Sponsored by (If any): N/A
- Number of Participants: Final Year Students-121
- > Expert details :Dr. Sachin Mulay