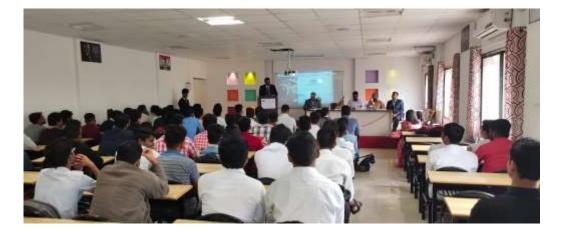

### Department of Civil Engineering

- Name of Event: One day workshop on "Basic Concepts of Research Methodology"
- Date & Time of event: 20th September 2022, Time- 09:00 AM
- Venue: JSPM B Building (B-205)
- Objectives of Event:
- To provide attendees with a comprehensive understanding of the fundamental concepts, principles, and processes involved in research methodology.
- To clarify complex topics and demystify the research process, making it accessible to individuals at different levels of expertise.
- To introduce attendees to various research designs, sampling techniques, data collection methods, and data analysis techniques, highlighting their strengths, limitations, and applications.
- To explore ethical considerations and guidelines in research, fostering awareness of responsible conduct and integrity in scholarly inquiry.

#### > Outcome of Event:

- Attendees gain a deeper comprehension of the fundamental concepts, objectives, and principles underpinning research methodology.
- Attendees feel empowered with the knowledge and tools necessary to navigate the research landscape effectively.
- Attendees are equipped with actionable insights and strategies that can be directly applied to their own research endeavors.
- Increased awareness and appreciation of research ethics promotes ethical conduct and integrity in research practices. Attendees are inspired and motivated to embark on their research journeys with renewed vigor and enthusiasm.
- > Sponsored by (If any): N/A
- Number of Participants: Final Year Students-121
- > Expert details :Dr. Sachin Mulay

Professor & Dean Research, Sandip University, Nashik,

- > Chief Guest: N/A
- > Summary of Feedback: Your expert talk was well received by our students, and the Siere highly benefited from your experience and knowledge about the respective subject.