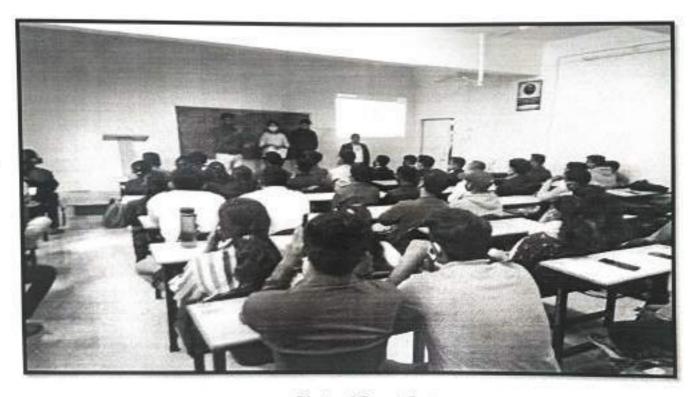

### **Event Summary Report**

Date:20/09/2022

### Department of Civil Engineering

- Name of Event: One day workshop on "Basic Concepts of Research Methodology"
- Date & Time of event: 20th September 2022, Time- 09:00 AM
- Venue: JSPM B Building (B-205)
- Objectives of Event:
- To provide attendees with a comprehensive understanding of the fundamental concepts, principles, and processes involved in research methodology.
- To clarify complex topics and demystify the research process, making it accessible to individuals at different levels of expertise.
- To introduce attendees to various research designs, sampling techniques, data collection methods, and data analysis techniques, highlighting their strengths, limitations, and applications.
- To explore ethical considerations and guidelines in research, fostering awareness of responsible conduct and integrity in scholarly inquiry.

#### > Outcome of Event:

- Attendees gain a deeper comprehension of the fundamental concepts, objectives, and principles underpinning research methodology.
- Attendees feel empowered with the knowledge and tools necessary to navigate the research landscape effectively.
- Attendees are equipped with actionable insights and strategies that can be directly applied to their own research endeavors.
- Increased awareness and appreciation of research ethics promotes ethical conduct and integrity in research practices. Attendees are inspired and motivated to embark on their research journeys with renewed vigor and enthusiasm.
- > Sponsored by (If any): N/A
- Number of Participants: Final Year Students-121
- > Expert details :Dr. Sachin Mulay

Professor & Dean Research, Sandip University, Nashik,

- > Chief Guest: N/A
- > Summary of Feedback: Your expert talk was well received by our students, and the Siere highly benefited from your experience and knowledge about the respective subject.

DTE Code: 6755 PUN Code: CEGP019070 AISHE Code: C-45874

Photos of Expert Lecture

Documents Maintained: Invitation Letter / Notice/Flyer/Attendance Sheet/ Photograph/ Thanking Letter

Coordinator

HOD 9,22

Dept. of Civil Engg. JSPM Narhs, Tech. Can Narhs, Pina - +1