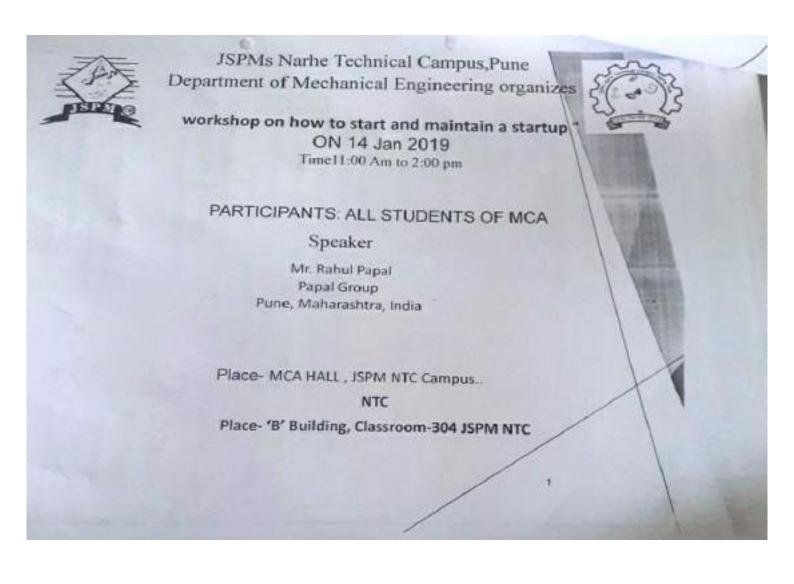

### JSPMs Narhe Technical Campus,Pune Department of MCA organizes

Seminar On "Intellectual Property Rights" Time: 10:00amto 2:00 pm PARTICIPANTS: ALL STUDENTS OF MCA

Speaker Mrs. Prof. Sarika Patil (Asst. Professor) JSPM, Tathawade, Pune, Maharashtra, India

Date- 14 January 2019

Place- B Building, 304 classroom JSPM NTC.

4

S. No. 12/2/2 and 14/9, Narhe, Tal. Havel, Dist. Pune - 411041 Phone: +91 20 2460 8700 701 702 Email: drecor@spmmc.edu.in Web : www.japmmt; edu.in Affinished to Savenbal Phale Pune University Approved by AICTE New Delty and DTE Maharashtra