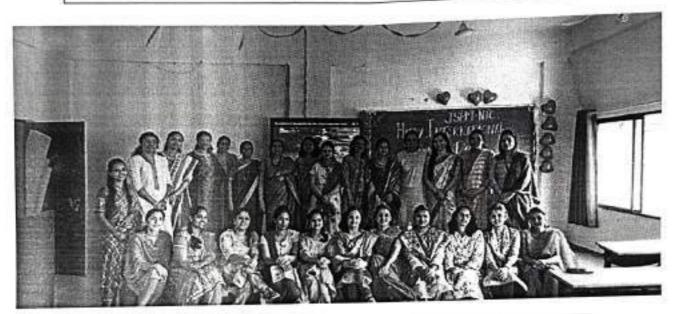

#### A Report on Swachh Bharat

Name of the Event: Swachh Bharat

Date of the Event: 18-03-2023

Venue: JSPM Narhe Technical Campus

No. of Participants: Students: 30

The National Service Scheme (NSS) Programme Officer conducted Swachh Bharat Abhian on 18<sup>th</sup> of March 2023 at JSPM Narhe Technical Campus. The programme began with the garlanding of the picture of Mahatma Gandhi.

The event started at 10 am till 1 pm. NSS volunteers from different department participated in the Swuchh Bharat Abhyan and cleaned the campus and raised the slogan 'One step towards cleantiness'. The volunteers were actively involved in cleaning the entire campus wearing gloves and collected all the litter in big bags for disposal. The college staff supported the student group by providing necessary tools for cleaning like brooms and chopping knifes.

The NSS volunteers participated in creating awareness among public, informing them about the importance of cleanliness. The students also took the initiative to clean the surroundings of vicinity.

We thank the management, staffs and students for giving their valuable support to make the NSS activity a grand success.