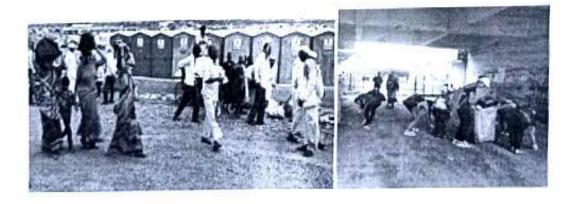

#### A Report on Swachh Bharat

Name of the Event: Swachh Bharat

Date of the Event: 18-03-2023

Venue: JSPM Narhe Technical Campus

No. of Participants: Students: 30

The National Service Scheme (NSS) Programme Officer conducted Swachh Bharat Abhian on 18<sup>th</sup> of March 2023 at JSPM Narhe Technical Campus. The programme began with the garlanding of the picture of Mahatma Gandhi.

The event started at 10 am till 1 pm. NSS volunteers from different department participated in the Swuchh Bharat Abhyan and cleaned the campus and raised the slogan 'One step towards cleantiness'. The volunteers were actively involved in cleaning the entire campus wearing gloves and collected all the litter in big bags for disposal. The college staff supported the student group by providing necessary tools for cleaning like brooms and chopping knifes.

The NSS volunteers participated in creating awareness among public, informing them about the importance of cleanliness. The students also took the initiative to clean the surroundings of vicinity.

We thank the management, staffs and students for giving their valuable support to make the NSS activity a grand success.