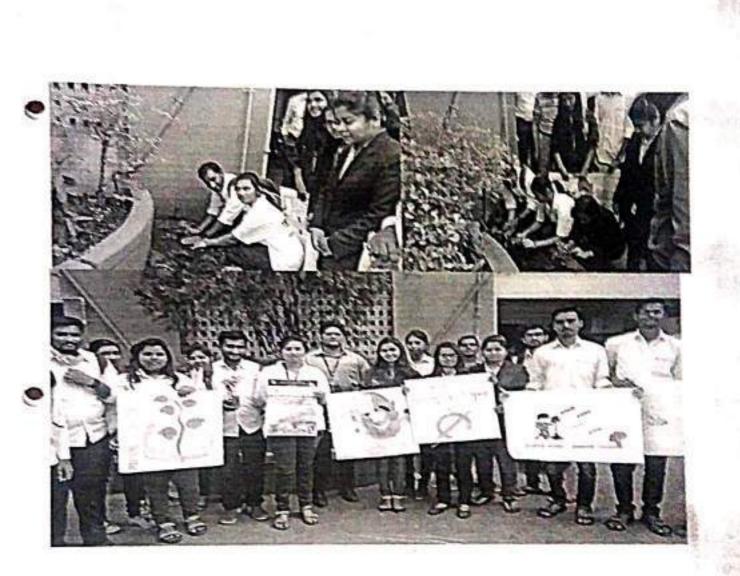

**Event Summary Report** 

Date: 19/09/2022

- Event: Tree Plantation
- Department: Civil Engineering department
- Name of Event Tree Plantation
- Day, Date & Time of event: Friday, 15/9/2022 at 11:00AM
- Venue: Shaniwar Wada Ground Near Civil Engineering Department
- Objectives of Event: The objective of tree plantation initiatives is to promote environmental sustainability, mitigate climate change.
- Outcome of Event: The tree plantation event significantly increased the local green cover, fostering community engagement and environmental awareness while contributing to improved air quality and biodiversity conservation for the long-term benefit of the area's ecosystem and inhabitants.
- Number of Students Present: 48
- Documents Maintained: Notice / Attendance / Photographs

NSS Coordinator

Director JSPM Narhe Technical Campus Narhe, Pune - 411041

S. No. 12/2/2 and 14/9, Narhe, Tal : Haveli, Dist.: Pune – 411041 Phone : +91 20 2460 8700, 701, 702 Email : director@jspmntc.edu.in Web : www.jspmntc.edu.in Affiliated to Savitribai Phule Pune University. Approved by AICTE New Delhi and DTE Maharashtra. DTE Code : 6755 PUN Code : CEGP019070 AISHE Code : C-45874