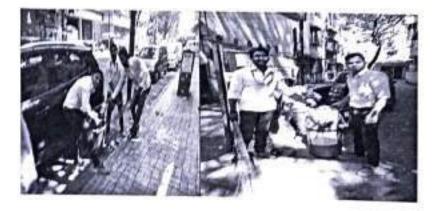

#### A Report on Swachh Bharat

Name of the Event: Swachh Bharat

Date of the Event: 18-03-2023

Venue: JSPM Narhe Technical Campus

No. of Participants: Students: 30

The National Service Scheme (NSS) Programme Officer conducted Swachh Bharat Abhian on 18<sup>th</sup> of March 2023 at JSPM Narhe Technical Campus. The programme began with the garlanding of the picture of Mahatma Gandhi.

The event started at 10 am till 1 pm. NSS volunteers from different department participated in the Swuchh Bharat Abhyan and cleaned the campus and raised the slogan 'One step towards cleantiness'. The volunteers were actively involved in cleaning the entire campus wearing gloves and collected all the litter in big bags for disposal. The college staff supported the student group by providing necessary tools for cleaning like brooms and chopping knifes.

Event Photos

S. No. 12/2/2 and 14/9, Name, Tal. Havel, Dist. Pune - 411041 Phone : +91 32 2458 8703, 701, 702 Email : directorigisprints edulin Web : www.jsprints.edu.in AtElated to Savitital Phule Pune University Approved by AICTE New Delhi and DTE Maharashtru. DTE Code : 6755 PUN Code : CEGP019070 AISHE Code : C-45874