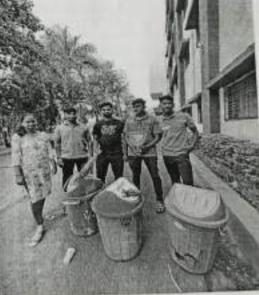

**Event Summary Report** 

Date: 19/09/2022

- Event: Tree Plantation
- Department: Civil Engineering department
- Name of Event Tree Plantation
- Day, Date & Time of event: Friday, 15/9/2022 at 11:00AM
- Venue: Shaniwar Wada Ground Near Civil Engineering Department
- Objectives of Event: The objective of tree plantation initiatives is to promote environmental sustainability, mitigate climate change.
- Outcome of Event: The tree plantation event significantly increased the local green cover, fostering community engagement and environmental awareness while contributing to improved air quality and biodiversity conservation for the long-term benefit of the area's ecosystem and inhabitants.
- Number of Students Present: 48
- Documents Maintained: Notice / Attendance / Photographs