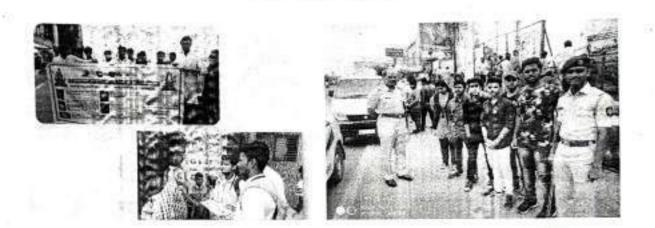

#### A Report on Swachh Bharat

Name of the Event: Swachh Bharat

Date of the Event: 18-03-2023

Venue: JSPM Narhe Technical Campus

No. of Participants: Students: 30

The National Service Scheme (NSS) Programme Officer conducted Swachh Bharat Abhian on 18<sup>th</sup> of March 2023 at JSPM Narhe Technical Campus. The programme began with the garlanding of the picture of Mahatma Gandhi.

The event started at 10 am till 1 pm. NSS volunteers from different department participated in the Swuchh Bharat Abhyan and cleaned the campus and raised the slogan 'One step towards cleantiness'. The volunteers were actively involved in cleaning the entire campus wearing gloves and collected all the litter in big bags for disposal. The college staff supported the student group by providing necessary tools for cleaning like brooms and chopping knifes.

The NSS volunteers participated in creating awareness among public, informing them about the importance of cleanliness. The students also took the initiative to clean the surroundings of vicinity.

We thank the management, staffs and students for giving their valuable support to make the NSS activity a grand success.