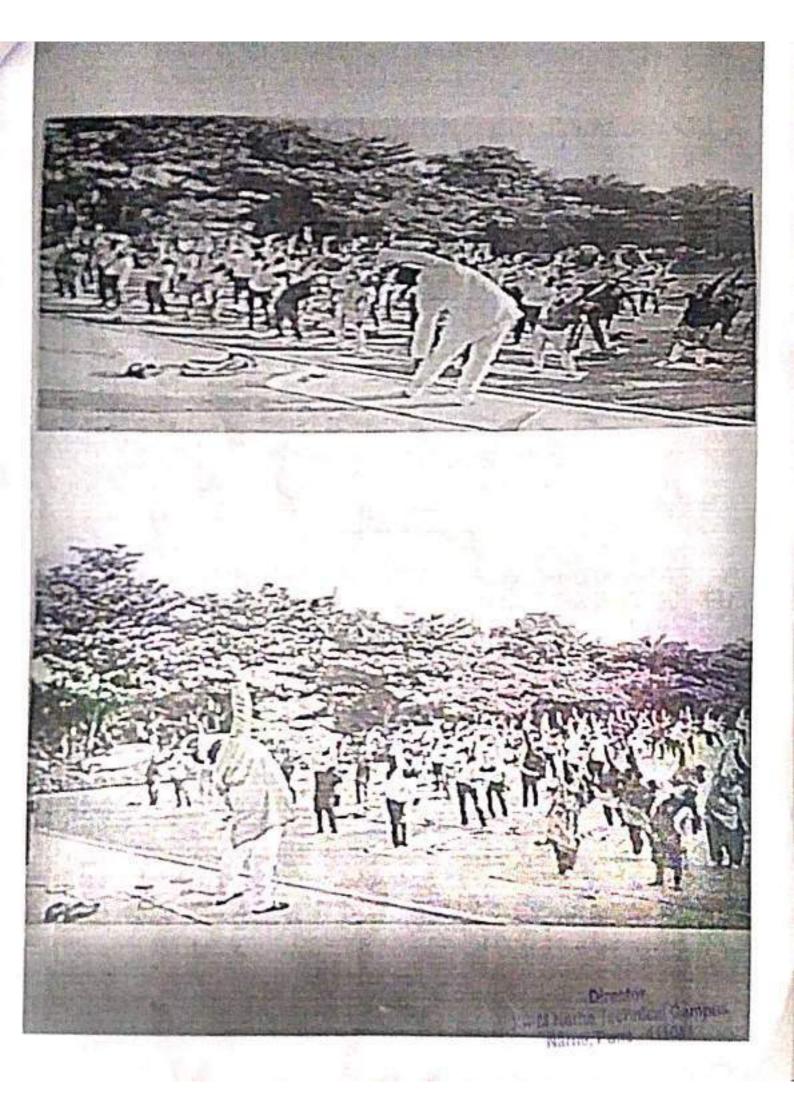

#### A Report on Swachh Bharat

Name of the Event: Swachh Bharat

Date of the Event: 18-03-2023

Venue: JSPM Narhe Technical Campus

No. of Participants: Students: 30

The National Service Scheme (NSS) Programme Officer conducted Swachh Bharat Abhian on 18<sup>th</sup> of March 2023 at JSPM Narhe Technical Campus. The programme began with the garlanding of the picture of Mahatma Gandhi.

The event started at 10 am till 1 pm. NSS volunteers from different department participated in the Swuchh Bharat Abhyan and cleaned the campus and raised the slogan 'One step towards cleantiness'. The volunteers were actively involved in cleaning the entire campus wearing gloves and collected all the litter in big bags for disposal. The college staff supported the student group by providing necessary tools for cleaning like brooms and chopping knifes.

The NSS volunteers participated in creating awareness among public, informing them about the importance of cleanliness. The students also took the initiative to clean the surroundings of vicinity.

We thank the management, staffs and students for giving their valuable support to make the NSS activity a grand success.