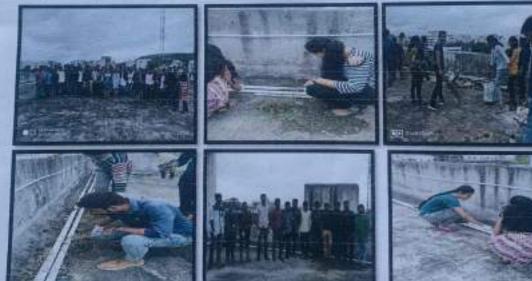

#### A Report on Swachh Bharat

Name of the Event: Swachh Bharat

Date of the Event: 18-03-2023

Venue: JSPM Narhe Technical Campus

No. of Participants: Students: 30

The National Service Scheme (NSS) Programme Officer conducted Swachh Bharat Abhian on 18<sup>th</sup> of March 2023 at JSPM Narhe Technical Campus. The programme began with the garlanding of the picture of Mahatma Gandhi.

The event started at 10 am till 1 pm. NSS volunteers from different department participated in the Swuchh Bharat Abhyan and cleaned the campus and raised the slogan 'One step towards cleantiness'. The volunteers were actively involved in cleaning the entire campus wearing gloves and collected all the litter in big bags for disposal. The college staff supported the student group by providing necessary tools for cleaning like brooms and chopping knifes.

The NSS volunteers participated in creating awareness among public, informing them about the importance of cleanliness. The students also took the initiative to clean the surroundings of vicinity.

We thank the management, staffs and students for giving their valuable support to make the NSS activity a grand success.

Event Photos

S. No. 12/2/2 and 14/9, Name, Tal. Havel, Dist. Pune - 411041 Phone : +91 32 2458 8703, 701, 702 Email : directorigisprints edulin Web : www.jsprints.edu.in AtElated to Savitital Phule Pune University Approved by AICTE New Delhi and DTE Maharashtru. DTE Code : 6755 PUN Code : CEGP019070 AISHE Code : C-45874