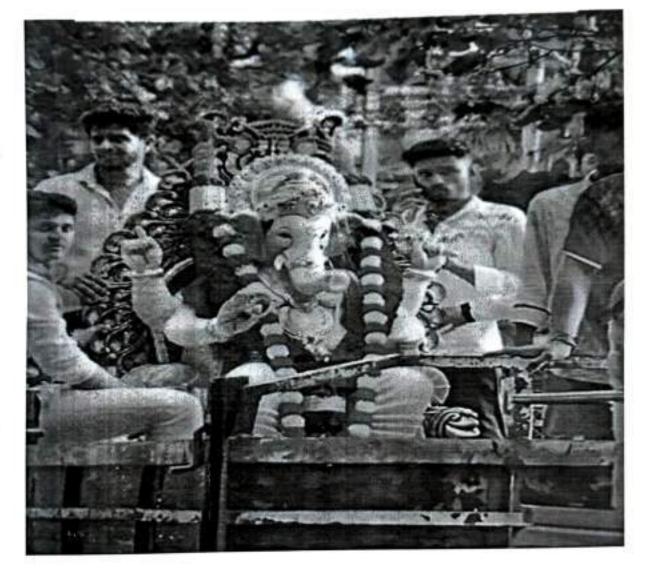

## JSPM NARHE TECHNICAL CAMPUS Year-2022-23 Yoga Day

Attendance Sheet

| Sr No | Name of Students                               |               |
|-------|------------------------------------------------|---------------|
| 1     | SAMPHADE                                       | Sign          |
| 2     | SAMBHARE KUNAL VUAYRAO                         | Stungel.      |
| 3     | SHINDE PAVANRAJE DASHARATH                     | Shinde        |
| 4     | TATE NEHA RAMADAS                              | TAIL HOW      |
| 5     | PRATHAMESH MOHAN DHONDE<br>PRITESH KUMAR BEHRA | p.monum.      |
| 6     |                                                | Rything.      |
| 7     | MORE SHIVANAND GANGADHAR                       | Pinnile       |
| 8     | NAGALE RUPALEE JAGANNATH                       | Bright        |
| 9     | NAVGIRE AVINASH DNYANDEO                       | Aringli       |
|       | PATIL DIPESH VASANTRAO                         | Phrealuportig |
| 10    | PATIL PRAMOD MOHAN                             | Printer .     |
| 11    | PRABHUNE SHRUTI PURUSHOTTAM                    | Standarte     |
| 12    | PRITHVIRAJ SUBHASH DHARMIK                     | Cappage.      |
| 13    | KUSHWAHA ANIKET KUMAR BAIRISTAR                | remited       |
| 14    | KAPARE SATYAM SURESH                           | Brapne.       |
| 15    | PATIL PRATIKSHA PRADIP                         | 把助药           |
| 16    | KULKARNI YUGANDHARA GIRISH                     | - June and    |
| 17    | BHUREWAR NILESH RAJESH                         | RUL           |
| 18    | CHANDRAGIRI PRIYANKA MARUTI                    | Periondigui   |
| 19    | PAWAR ABHUIT NANDKUMAR                         | HUNCLE        |
| 20    | RUNWAL ISHWAR SHIVCHAND                        | fimiliel      |
| 21    | ZENDE MRUNAL MURLIDHAR                         | Haww.         |
| 22    | MAHAJAN VISHVAJIT VIKRAM                       | (Vomann.      |
| 23    | CHAVAN PAPPU DAYARAM                           | dren come     |
| 24    | JAWADE VAISHNAVI UMAKANT                       | Nawade        |
| 25    | BHOKARE SANSKRITI PRAVIN                       | BKarrill      |
| 26    | ADITYA DESHWAL                                 | AD Dung       |
| 27    | JORGEWAR RUSHIKESH VIJAY                       | 1 00000       |
| 28    | SUPEKAR SURAJ SUBHASH                          | 6.9 BEXE      |
| 29    | KALE VAISHNAVI KAILAS                          | V. P.Vale.    |
| 30    | DHOPE SARVESH PRADIP                           | GHPE          |
| 31    | PRATIK SUDAM CHAUDHARI                         | EPwester.     |
| 32    | KASHID JAYESH SUNIL                            | dRucshl .     |
| 33    | DESHMUKH ANUSHRI ANIL                          | Alterit. D    |
| 34    | BILWAL SANDIP PADAMSING                        | 63 1000       |
| 35    | CHANDAK RADHIKA GOPALDAS                       | 2 Barlive     |