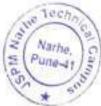

**Event Summary Report** 

Date: 19/09/2022

- Event: Tree Plantation
- Department: Civil Engineering department
- Name of Event Tree Plantation
- Day, Date & Time of event: Friday, 15/9/2022 at 11:00AM
- Venue: Shaniwar Wada Ground Near Civil Engineering Department
- Objectives of Event: The objective of tree plantation initiatives is to promote environmental sustainability, mitigate climate change.
- Outcome of Event: The tree plantation event significantly increased the local green cover, fostering community engagement and environmental awareness while contributing to improved air quality and biodiversity conservation for the long-term benefit of the area's ecosystem and inhabitants.
- Number of Students Present: 48
- Documents Maintained: Notice / Attendance / Photographs

NSS Coordinator

Director JSPM Narhe Technical Campus Narhe, Pune - 411041

S. No. 12/2/2 and 14/9, Narhe, Tal : Haveli, Dist.: Pune – 411041 Phone : +91 20 2460 8700, 701, 702 Email : director@jspmntc.edu.in Web : www.jspmntc.edu.in Affiliated to Savitribai Phule Pune University. Approved by AICTE New Delhi and DTE Maharashtra. DTE Code : 6755 PUN Code : CEGP019070 AISHE Code : C-45874