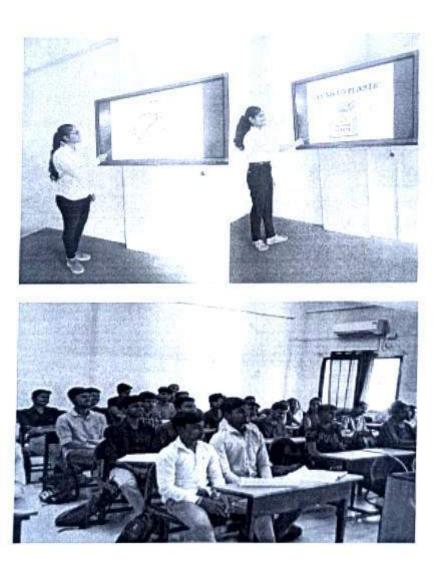

#### A Report on Swachh Bharat

Name of the Event: Swachh Bharat

Date of the Event: 18-03-2023

Venue: JSPM Narhe Technical Campus

No. of Participants: Students: 30

The National Service Scheme (NSS) Programme Officer conducted Swachh Bharat Abhian on 18<sup>th</sup> of March 2023 at JSPM Narhe Technical Campus. The programme began with the garlanding of the picture of Mahatma Gandhi.

The event started at 10 am till 1 pm. NSS volunteers from different department participated in the Swuchh Bharat Abhyan and cleaned the campus and raised the slogan 'One step towards cleantiness'. The volunteers were actively involved in cleaning the entire campus wearing gloves and collected all the litter in big bags for disposal. The college staff supported the student group by providing necessary tools for cleaning like brooms and chopping knifes.

The NSS volunteers participated in creating awareness among public, informing them about the importance of cleanliness. The students also took the initiative to clean the surroundings of vicinity.

We thank the management, staffs and students for giving their valuable support to make the NSS activity a grand success.