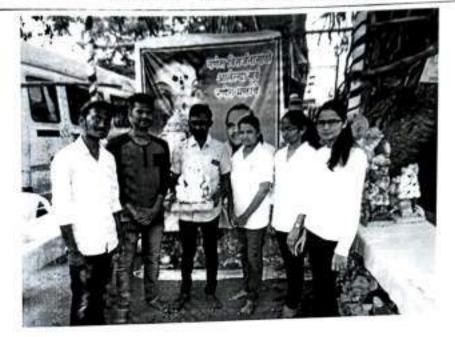

#### A Report on Swachh Bharat

Name of the Event: Swachh Bharat

Date of the Event: 18-03-2023

Venue: JSPM Narhe Technical Campus

No. of Participants: Students: 30

The National Service Scheme (NSS) Programme Officer conducted Swachh Bharat Abhian on 18<sup>th</sup> of March 2023 at JSPM Narhe Technical Campus. The programme began with the garlanding of the picture of Mahatma Gandhi.

The event started at 10 am till 1 pm. NSS volunteers from different department participated in the Swuchh Bharat Abhyan and cleaned the campus and raised the slogan 'One step towards cleantiness'. The volunteers were actively involved in cleaning the entire campus wearing gloves and collected all the litter in big bags for disposal. The college staff supported the student group by providing necessary tools for cleaning like brooms and chopping knifes.

The NSS volunteers participated in creating awareness among public, informing them about the importance of cleanliness. The students also took the initiative to clean the surroundings of vicinity.

We thank the management, staffs and students for giving their valuable support to make the NSS activity a grand success.