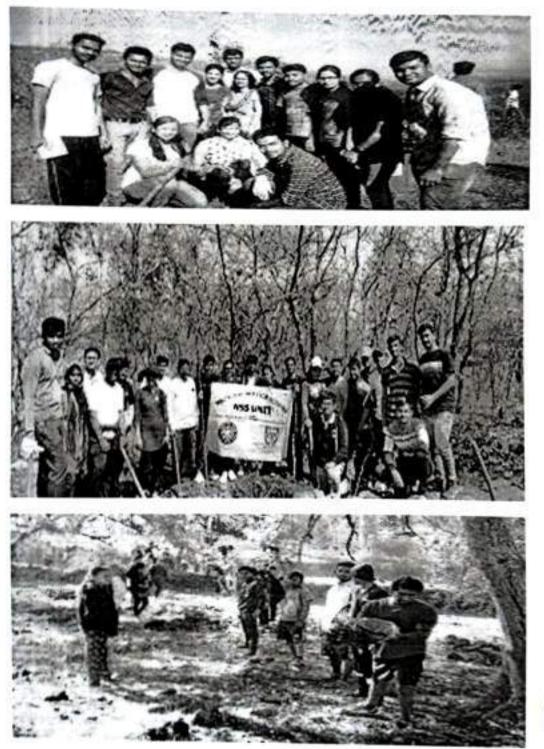

**Event Summary Report** 

Date: 19/09/2022

- Event: Tree Plantation
- Department: Civil Engineering department
- Name of Event Tree Plantation
- Day, Date & Time of event: Friday, 15/9/2022 at 11:00AM
- Venue: Shaniwar Wada Ground Near Civil Engineering Department
- Objectives of Event: The objective of tree plantation initiatives is to promote environmental sustainability, mitigate climate change.
- Outcome of Event: The tree plantation event significantly increased the local green cover, fostering community engagement and environmental awareness while contributing to improved air quality and biodiversity conservation for the long-term benefit of the area's ecosystem and inhabitants.
- Number of Students Present: 48
- Documents Maintained: Notice / Attendance / Photographs

NSS Coordinator

Director JSPM Narhe Technical Campus Narhe, Pune - 411041

S. No. 12/2/2 and 14/9, Narhe, Tal : Haveli, Dist.: Pune – 411041 Phone : +91 20 2460 8700, 701, 702 Email : director@jspmntc.edu.in Web : www.jspmntc.edu.in Affiliated to Savitribai Phule Pune University. Approved by AICTE New Delhi and DTE Maharashtra. DTE Code : 6755 PUN Code : CEGP019070 AISHE Code : C-45874