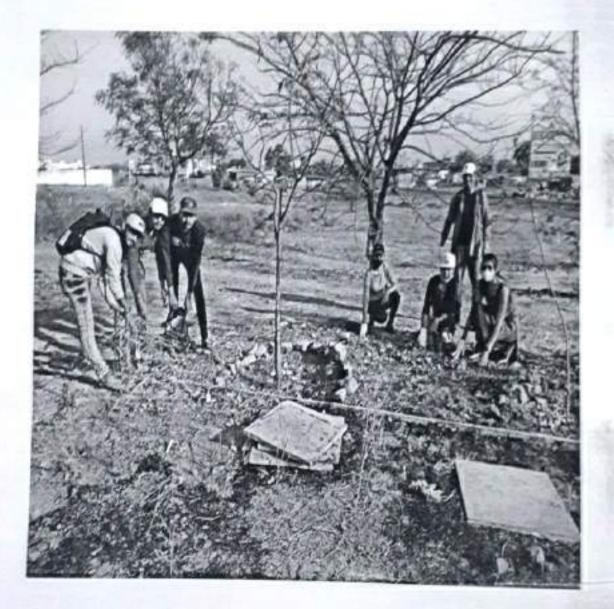

**Event Summary Report** 

Date: 19/09/2022

- Event: Tree Plantation
- Department: Civil Engineering department
- Name of Event Tree Plantation
- Day, Date & Time of event: Friday, 15/9/2022 at 11:00AM
- Venue: Shaniwar Wada Ground Near Civil Engineering Department
- Objectives of Event: The objective of tree plantation initiatives is to promote environmental sustainability, mitigate climate change.
- Outcome of Event: The tree plantation event significantly increased the local green cover, fostering community engagement and environmental awareness while contributing to improved air quality and biodiversity conservation for the long-term benefit of the area's ecosystem and inhabitants.
- Number of Students Present: 48
- Documents Maintained: Notice / Attendance / Photographs

NSS Coordinator

Director JSPM Narhe Technical Campus Narhe, Pune - 411041

S. No. 12/2/2 and 14/9, Narhe, Tal : Haveli, Dist.: Pune – 411041 Phone : +91 20 2460 8700, 701, 702 Email : director@jspmntc.edu.in Web : www.jspmntc.edu.in Affiliated to Savitribai Phule Pune University. Approved by AICTE New Delhi and DTE Maharashtra. DTE Code : 6755 PUN Code : CEGP019070 AISHE Code : C-45874