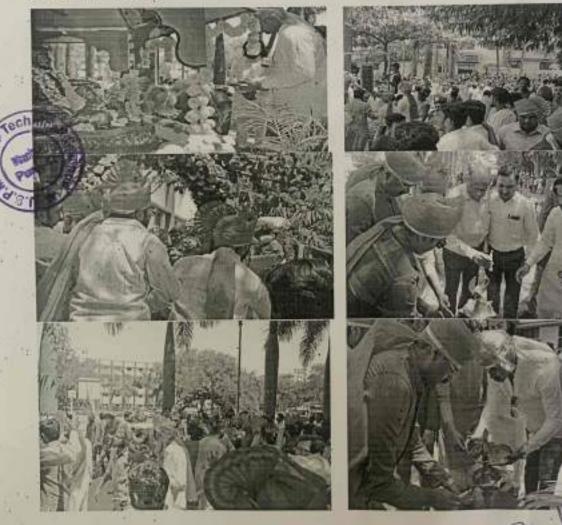

#### A Report on Swachh Bharat

Name of the Event: Swachh Bharat

Date of the Event: 18-03-2023

Venue: JSPM Narhe Technical Campus

No. of Participants: Students: 30

The National Service Scheme (NSS) Programme Officer conducted Swachh Bharat Abhian on 18<sup>th</sup> of March 2023 at JSPM Narhe Technical Campus. The programme began with the garlanding of the picture of Mahatma Gandhi.

The event started at 10 am till 1 pm. NSS volunteers from different department participated in the Swuchh Bharat Abhyan and cleaned the campus and raised the slogan 'One step towards cleantiness'. The volunteers were actively involved in cleaning the entire campus wearing gloves and collected all the litter in big bags for disposal. The college staff supported the student group by providing necessary tools for cleaning like brooms and chopping knifes.

The NSS volunteers participated in creating awareness among public, informing them about the importance of cleanliness. The students also took the initiative to clean the surroundings of vicinity.

We thank the management, staffs and students for giving their valuable support to make the NSS activity a grand success.