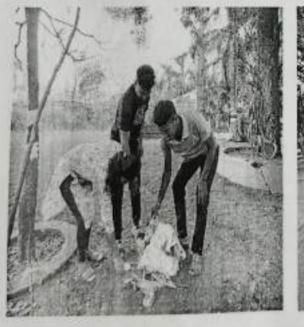

#### A Report on Swachh Bharat

Name of the Event: Swachh Bharat

Date of the Event: 18-03-2023

Venue: JSPM Narhe Technical Campus

No. of Participants: Students: 30

The National Service Scheme (NSS) Programme Officer conducted Swachh Bharat Abhian on 18<sup>th</sup> of March 2023 at JSPM Narhe Technical Campus. The programme began with the garlanding of the picture of Mahatma Gandhi.

The event started at 10 am till 1 pm. NSS volunteers from different department participated in the Swuchh Bharat Abhyan and cleaned the campus and raised the slogan 'One step towards cleantiness'. The volunteers were actively involved in cleaning the entire campus wearing gloves and collected all the litter in big bags for disposal. The college staff supported the student group by providing necessary tools for cleaning like brooms and chopping knifes.

The NSS volunteers participated in creating awareness among public, informing them about the importance of cleanliness. The students also took the initiative to clean the surroundings of vicinity.

We thank the management, staffs and students for giving their valuable support to make the NSS activity a grand success.