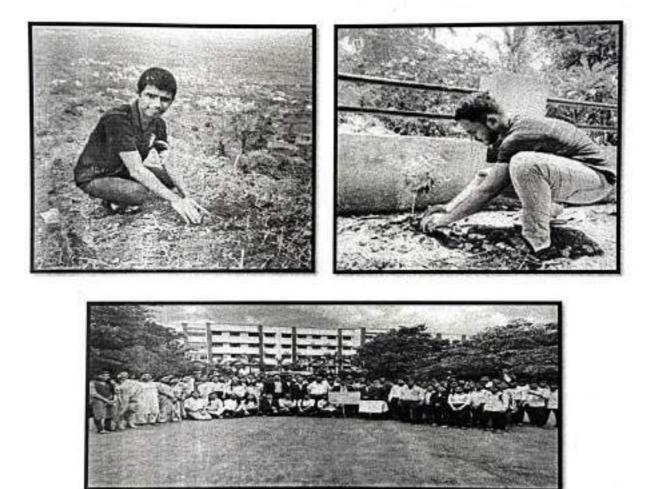

**Event Summary Report** 

Date: 19/09/2022

- Event: Tree Plantation
- Department: Civil Engineering department
- Name of Event Tree Plantation
- Day, Date & Time of event: Friday, 15/9/2022 at 11:00AM
- Venue: Shaniwar Wada Ground Near Civil Engineering Department
- Objectives of Event: The objective of tree plantation initiatives is to promote environmental sustainability, mitigate climate change.
- Outcome of Event: The tree plantation event significantly increased the local green cover, fostering community engagement and environmental awareness while contributing to improved air quality and biodiversity conservation for the long-term benefit of the area's ecosystem and inhabitants.
- Number of Students Present: 48
- Documents Maintained: Notice / Attendance / Photographs

#### Photograph & Attendance

35