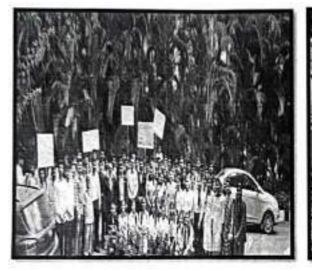

**Event Summary Report** 

Date: 19/09/2022

- Event: Tree Plantation
- Department: Civil Engineering department
- Name of Event Tree Plantation
- Day, Date & Time of event: Friday, 15/9/2022 at 11:00AM
- Venue: Shaniwar Wada Ground Near Civil Engineering Department
- Objectives of Event: The objective of tree plantation initiatives is to promote environmental sustainability, mitigate climate change.
- Outcome of Event: The tree plantation event significantly increased the local green cover, fostering community engagement and environmental awareness while contributing to improved air quality and biodiversity conservation for the long-term benefit of the area's ecosystem and inhabitants.
- Number of Students Present: 48
- Documents Maintained: Notice / Attendance / Photographs

NSS Coordinator

Director JSPM Narhe Technical Campus Narhe, Pune - 411041

S. No. 12/2/2 and 14/9, Narhe, Tal : Haveli, Dist.: Pune – 411041 Phone : +91 20 2460 8700, 701, 702 Email : director@jspmntc.edu.in Web : www.jspmntc.edu.in Affiliated to Savitribai Phule Pune University. Approved by AICTE New Delhi and DTE Maharashtra. DTE Code : 6755 PUN Code : CEGP019070 AISHE Code : C-45874