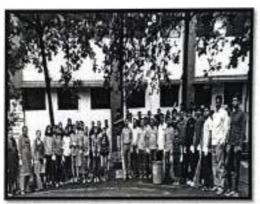

#### A Report on Swachh Bharat

Name of the Event: Swachh Bharat

Date of the Event: 18-03-2023

Venue: JSPM Narhe Technical Campus

No. of Participants: Students: 30

The National Service Scheme (NSS) Programme Officer conducted Swachh Bharat Abhian on 18<sup>th</sup> of March 2023 at JSPM Narhe Technical Campus. The programme began with the garlanding of the picture of Mahatma Gandhi.

The event started at 10 am till 1 pm. NSS volunteers from different department participated in the Swuchh Bharat Abhyan and cleaned the campus and raised the slogan 'One step towards cleantiness'. The volunteers were actively involved in cleaning the entire campus wearing gloves and collected all the litter in big bags for disposal. The college staff supported the student group by providing necessary tools for cleaning like brooms and chopping knifes.

The NSS volunteers participated in creating awareness among public, informing them about the importance of cleanliness. The students also took the initiative to clean the surroundings of vicinity.

We thank the management, staffs and students for giving their valuable support to make the NSS activity a grand success.