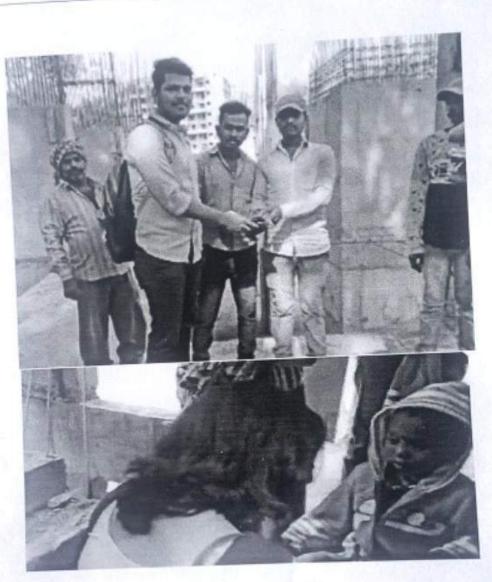

#### A Report on Swachh Bharat

Name of the Event: Swachh Bharat

Date of the Event: 18-03-2023

Venue: JSPM Narhe Technical Campus

No. of Participants: Students: 30

The National Service Scheme (NSS) Programme Officer conducted Swachh Bharat Abhian on 18<sup>th</sup> of March 2023 at JSPM Narhe Technical Campus. The programme began with the garlanding of the picture of Mahatma Gandhi.

The event started at 10 am till 1 pm. NSS volunteers from different department participated in the Swuchh Bharat Abhyan and cleaned the campus and raised the slogan 'One step towards cleantiness'. The volunteers were actively involved in cleaning the entire campus wearing gloves and collected all the litter in big bags for disposal. The college staff supported the student group by providing necessary tools for cleaning like brooms and chopping knifes.

The NSS volunteers participated in creating awareness among public, informing them about the importance of cleanliness. The students also took the initiative to clean the surroundings of vicinity.

We thank the management, staffs and students for giving their valuable support to make the NSS activity a grand success.