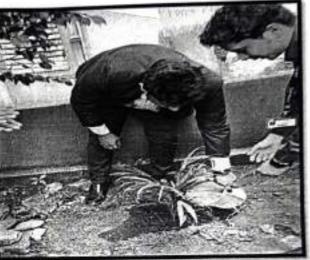

#### A Report on Swachh Bharat

Name of the Event: Swachh Bharat

Date of the Event: 18-03-2023

Venue: JSPM Narhe Technical Campus

No. of Participants: Students: 30

The National Service Scheme (NSS) Programme Officer conducted Swachh Bharat Abhian on 18<sup>th</sup> of March 2023 at JSPM Narhe Technical Campus. The programme began with the garlanding of the picture of Mahatma Gandhi.

The event started at 10 am till 1 pm. NSS volunteers from different department participated in the Swuchh Bharat Abhyan and cleaned the campus and raised the slogan 'One step towards cleantiness'. The volunteers were actively involved in cleaning the entire campus wearing gloves and collected all the litter in big bags for disposal. The college staff supported the student group by providing necessary tools for cleaning like brooms and chopping knifes.

The NSS volunteers participated in creating awareness among public, informing them about the importance of cleanliness. The students also took the initiative to clean the surroundings of vicinity.

We thank the management, staffs and students for giving their valuable support to make the NSS activity a grand success.