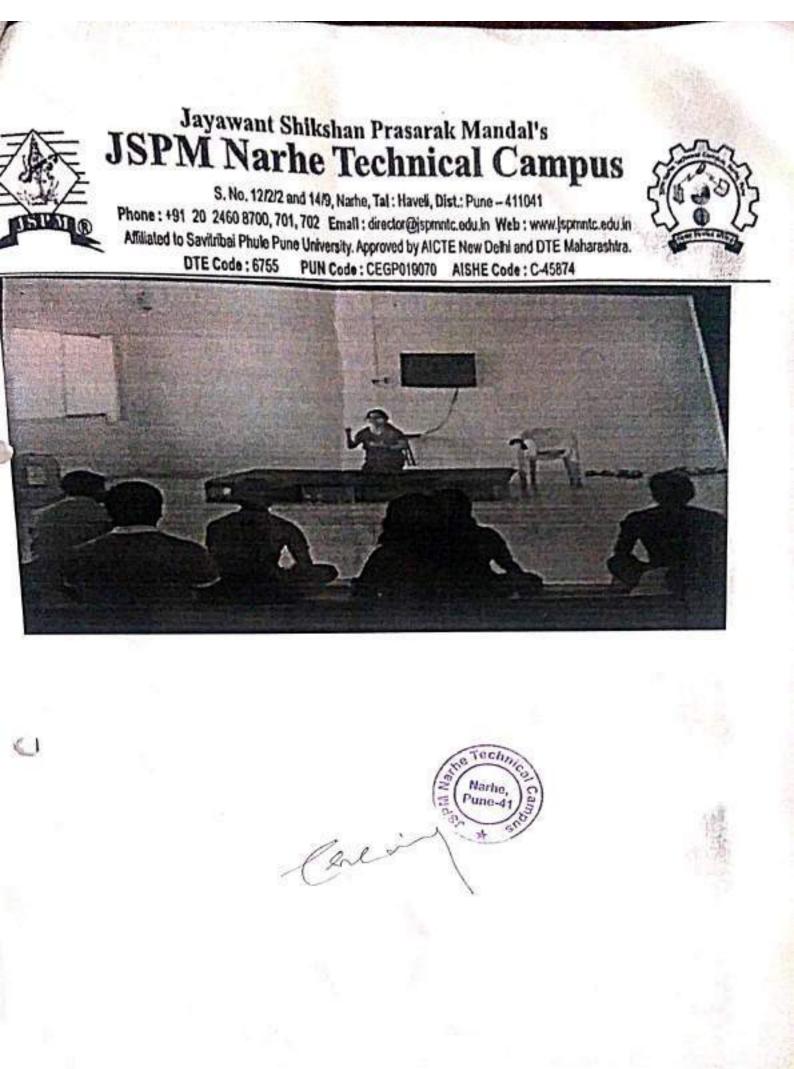

Event Photos

S. No. 12/2/2 and 14/9, Name, Tal. Havel, Dist. Pune - 411041 Phone : +91 32 2458 8703, 701, 702 Email : directorigisprints edulin Web : www.jsprints.edu.in AtElated to Savitital Phule Pune University Approved by AICTE New Delhi and DTE Maharashtru. DTE Code : 6755 PUN Code : CEGP019070 AISHE Code : C-45874

#### Photograph & Attendance

35