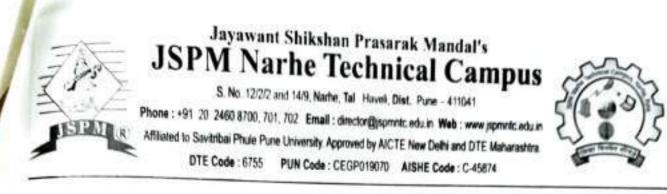

#### A Report on Swachh Bharat

Name of the Event: Swachh Bharat

Date of the Event: 18-03-2023

Venue: JSPM Narhe Technical Campus

No. of Participants: Students: 30

The National Service Scheme (NSS) Programme Officer conducted Swachh Bharat Abhian on 18<sup>th</sup> of March 2023 at JSPM Narhe Technical Campus. The programme began with the garlanding of the picture of Mahatma Gandhi.

The event started at 10 am till 1 pm. NSS volunteers from different department participated in the Swuchh Bharat Abhyan and cleaned the campus and raised the slogan 'One step towards cleantiness'. The volunteers were actively involved in cleaning the entire campus wearing gloves and collected all the litter in big bags for disposal. The college staff supported the student group by providing necessary tools for cleaning like brooms and chopping knifes.

The NSS volunteers participated in creating awareness among public, informing them about the importance of cleanliness. The students also took the initiative to clean the surroundings of vicinity.

We thank the management, staffs and students for giving their valuable support to make the NSS activity a grand success.