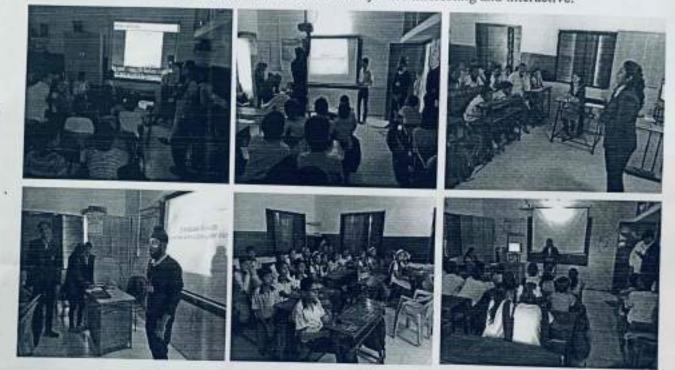

Event Photos

S. No. 12/2/2 and 14/9, Name, Tal. Havel, Dist. Pune - 411041 Phone : +91 32 2458 8703, 701, 702 Email : directorigisprints edulin Web : www.jsprints.edu.in AtElated to Savitital Phule Pune University Approved by AICTE New Delhi and DTE Maharashtru. DTE Code : 6755 PUN Code : CEGP019070 AISHE Code : C-45874

#### A Report on Swachh Bharat

Name of the Event: Swachh Bharat

Date of the Event: 18-03-2023

Venue: JSPM Narhe Technical Campus

No. of Participants: Students: 30

The National Service Scheme (NSS) Programme Officer conducted Swachh Bharat Abhian on 18<sup>th</sup> of March 2023 at JSPM Narhe Technical Campus. The programme began with the garlanding of the picture of Mahatma Gandhi.

The event started at 10 am till 1 pm. NSS volunteers from different department participated in the Swuchh Bharat Abhyan and cleaned the campus and raised the slogan 'One step towards cleantiness'. The volunteers were actively involved in cleaning the entire campus wearing gloves and collected all the litter in big bags for disposal. The college staff supported the student group by providing necessary tools for cleaning like brooms and chopping knifes.

The NSS volunteers participated in creating awareness among public, informing them about the importance of cleanliness. The students also took the initiative to clean the surroundings of vicinity.

We thank the management, staffs and students for giving their valuable support to make the NSS activity a grand success.