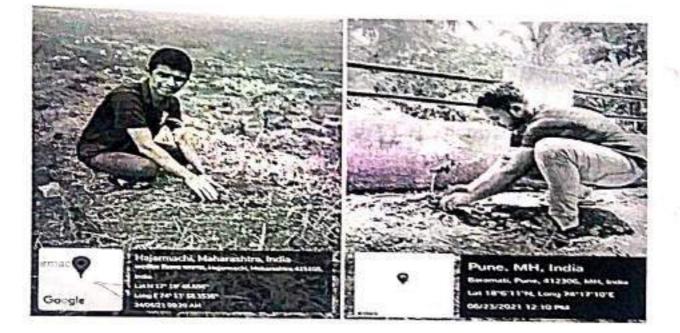

**Event Summary Report** 

Date: 19/09/2022

- Event: Tree Plantation
- Department: Civil Engineering department
- Name of Event Tree Plantation
- Day, Date & Time of event: Friday, 15/9/2022 at 11:00AM
- Venue: Shaniwar Wada Ground Near Civil Engineering Department
- Objectives of Event: The objective of tree plantation initiatives is to promote environmental sustainability, mitigate climate change.
- Outcome of Event: The tree plantation event significantly increased the local green cover, fostering community engagement and environmental awareness while contributing to improved air quality and biodiversity conservation for the long-term benefit of the area's ecosystem and inhabitants.
- Number of Students Present: 48
- Documents Maintained: Notice / Attendance / Photographs