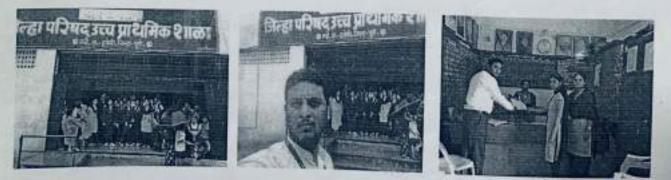

#### A Report on Swachh Bharat

Name of the Event: Swachh Bharat

Date of the Event: 18-03-2023

Venue: JSPM Narhe Technical Campus

No. of Participants: Students: 30

The National Service Scheme (NSS) Programme Officer conducted Swachh Bharat Abhian on 18<sup>th</sup> of March 2023 at JSPM Narhe Technical Campus. The programme began with the garlanding of the picture of Mahatma Gandhi.

The event started at 10 am till 1 pm. NSS volunteers from different department participated in the Swuchh Bharat Abhyan and cleaned the campus and raised the slogan 'One step towards cleantiness'. The volunteers were actively involved in cleaning the entire campus wearing gloves and collected all the litter in big bags for disposal. The college staff supported the student group by providing necessary tools for cleaning like brooms and chopping knifes.

The NSS volunteers participated in creating awareness among public, informing them about the importance of cleanliness. The students also took the initiative to clean the surroundings of vicinity.

We thank the management, staffs and students for giving their valuable support to make the NSS activity a grand success.

Event Photos

S. No. 12/2/2 and 14/9, Name, Tal. Havel, Dist. Pune - 411041 Phone : +91 32 2458 8703, 701, 702 Email : directorigisprints edulin Web : www.jsprints.edu.in AtElated to Savitital Phule Pune University Approved by AICTE New Delhi and DTE Maharashtru. DTE Code : 6755 PUN Code : CEGP019070 AISHE Code : C-45874