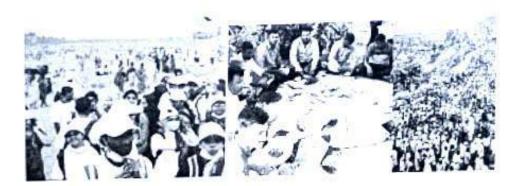

#### A Report on Swachh Bharat

Name of the Event: Swachh Bharat

Date of the Event: 18-03-2023

Venue: JSPM Narhe Technical Campus

No. of Participants: Students: 30

The National Service Scheme (NSS) Programme Officer conducted Swachh Bharat Abhian on 18<sup>th</sup> of March 2023 at JSPM Narhe Technical Campus. The programme began with the garlanding of the picture of Mahatma Gandhi.

The event started at 10 am till 1 pm. NSS volunteers from different department participated in the Swuchh Bharat Abhyan and cleaned the campus and raised the slogan 'One step towards cleantiness'. The volunteers were actively involved in cleaning the entire campus wearing gloves and collected all the litter in big bags for disposal. The college staff supported the student group by providing necessary tools for cleaning like brooms and chopping knifes.

The NSS volunteers participated in creating awareness among public, informing them about the importance of cleanliness. The students also took the initiative to clean the surroundings of vicinity.

We thank the management, staffs and students for giving their valuable support to make the NSS activity a grand success.