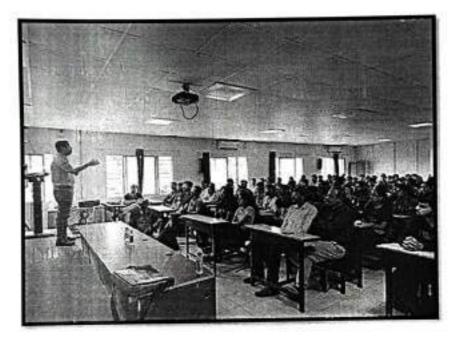

**Event Summary Report** 

Date: 19/09/2022

- Event: Tree Plantation
- Department: Civil Engineering department
- Name of Event Tree Plantation
- Day, Date & Time of event: Friday, 15/9/2022 at 11:00AM
- Venue: Shaniwar Wada Ground Near Civil Engineering Department
- Objectives of Event: The objective of tree plantation initiatives is to promote environmental sustainability, mitigate climate change.
- Outcome of Event: The tree plantation event significantly increased the local green cover, fostering community engagement and environmental awareness while contributing to improved air quality and biodiversity conservation for the long-term benefit of the area's ecosystem and inhabitants.
- Number of Students Present: 48
- Documents Maintained: Notice / Attendance / Photographs

NSS Coordinator

Director JSPM Narhe Technical Campus Narhe, Pune - 411041

S. No. 12/2/2 and 14/9, Narhe, Tal : Haveli, Dist.: Pune – 411041 Phone : +91 20 2460 8700, 701, 702 Email : director@jspmntc.edu.in Web : www.jspmntc.edu.in Affiliated to Savitribai Phule Pune University. Approved by AICTE New Delhi and DTE Maharashtra. DTE Code : 6755 PUN Code : CEGP019070 AISHE Code : C-45874

#### Photograph & Attendance

35