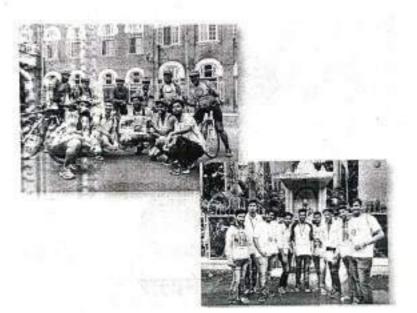

# **Tree Plantation**

| Date& Time             | 3/01/2022, 9 am to 4 pm                   |  |
|------------------------|-------------------------------------------|--|
| Objective              | To make this earth Greener and Cleaner    |  |
| Outcome                | More than 50 sapling planted              |  |
| Domain                 | Environment                               |  |
| In Association<br>with | NSS Unit JSPM NTC (Total Participants 42) |  |