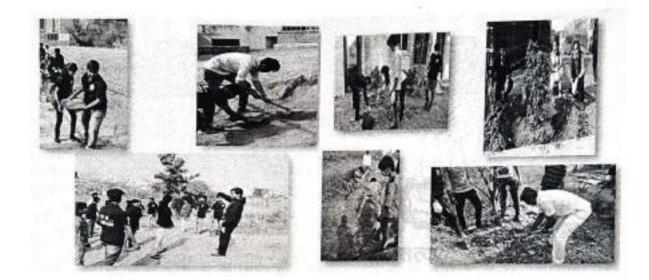

#### A Report on Swachh Bharat

Name of the Event: Swachh Bharat

Date of the Event: 18-03-2023

Venue: JSPM Narhe Technical Campus

No. of Participants: Students: 30

The National Service Scheme (NSS) Programme Officer conducted Swachh Bharat Abhian on 18<sup>th</sup> of March 2023 at JSPM Narhe Technical Campus. The programme began with the garlanding of the picture of Mahatma Gandhi.

The event started at 10 am till 1 pm. NSS volunteers from different department participated in the Swuchh Bharat Abhyan and cleaned the campus and raised the slogan 'One step towards cleantiness'. The volunteers were actively involved in cleaning the entire campus wearing gloves and collected all the litter in big bags for disposal. The college staff supported the student group by providing necessary tools for cleaning like brooms and chopping knifes.

The NSS volunteers participated in creating awareness among public, informing them about the importance of cleanliness. The students also took the initiative to clean the surroundings of vicinity.

We thank the management, staffs and students for giving their valuable support to make the NSS activity a grand success.

Event Photos

S. No. 12/2/2 and 14/9, Name, Tal. Havel, Dist. Pune - 411041 Phone : +91 32 2458 8703, 701, 702 Email : directorigisprints edulin Web : www.jsprints.edu.in AtElated to Savitital Phule Pune University Approved by AICTE New Delhi and DTE Maharashtru. DTE Code : 6755 PUN Code : CEGP019070 AISHE Code : C-45874

**Event Summary Report** 

Date: 19/09/2022

- Event: Tree Plantation
- Department: Civil Engineering department
- Name of Event Tree Plantation
- Day, Date & Time of event: Friday, 15/9/2022 at 11:00AM
- Venue: Shaniwar Wada Ground Near Civil Engineering Department
- Objectives of Event: The objective of tree plantation initiatives is to promote environmental sustainability, mitigate climate change.
- Outcome of Event: The tree plantation event significantly increased the local green cover, fostering community engagement and environmental awareness while contributing to improved air quality and biodiversity conservation for the long-term benefit of the area's ecosystem and inhabitants.
- Number of Students Present: 48
- Documents Maintained: Notice / Attendance / Photographs