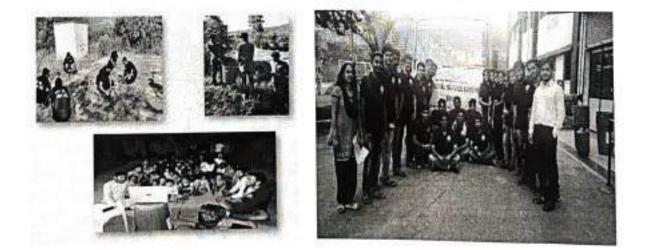

**Event Summary Report** 

Date: 19/09/2022

- Event: Tree Plantation
- Department: Civil Engineering department
- Name of Event Tree Plantation
- Day, Date & Time of event: Friday, 15/9/2022 at 11:00AM
- Venue: Shaniwar Wada Ground Near Civil Engineering Department
- Objectives of Event: The objective of tree plantation initiatives is to promote environmental sustainability, mitigate climate change.
- Outcome of Event: The tree plantation event significantly increased the local green cover, fostering community engagement and environmental awareness while contributing to improved air quality and biodiversity conservation for the long-term benefit of the area's ecosystem and inhabitants.
- Number of Students Present: 48
- Documents Maintained: Notice / Attendance / Photographs

NSS Coordinator

Director JSPM Narhe Technical Campus Narhe, Pune - 411041

S. No. 12/2/2 and 14/9, Narhe, Tal : Haveli, Dist.: Pune – 411041 Phone : +91 20 2460 8700, 701, 702 Email : director@jspmntc.edu.in Web : www.jspmntc.edu.in Affiliated to Savitribai Phule Pune University. Approved by AICTE New Delhi and DTE Maharashtra. DTE Code : 6755 PUN Code : CEGP019070 AISHE Code : C-45874