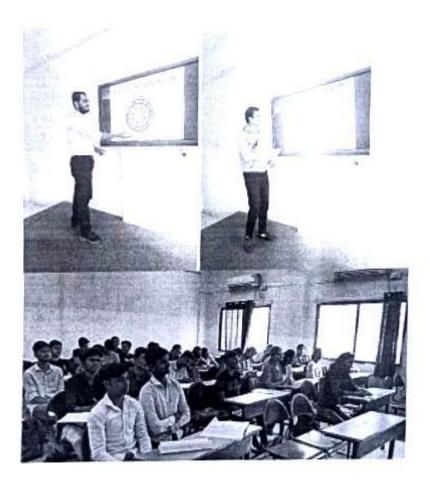

**Event Summary Report** 

Date: 19/09/2022

- Event: Tree Plantation
- Department: Civil Engineering department
- Name of Event Tree Plantation
- Day, Date & Time of event: Friday, 15/9/2022 at 11:00AM
- Venue: Shaniwar Wada Ground Near Civil Engineering Department
- Objectives of Event: The objective of tree plantation initiatives is to promote environmental sustainability, mitigate climate change.
- Outcome of Event: The tree plantation event significantly increased the local green cover, fostering community engagement and environmental awareness while contributing to improved air quality and biodiversity conservation for the long-term benefit of the area's ecosystem and inhabitants.
- Number of Students Present: 48
- Documents Maintained: Notice / Attendance / Photographs