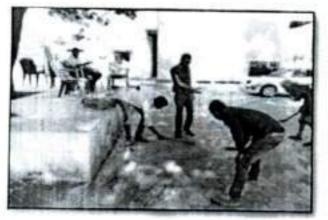

#### A Report on Swachh Bharat

Name of the Event: Swachh Bharat

Date of the Event: 18-03-2023

Venue: JSPM Narhe Technical Campus

No. of Participants: Students: 30

The National Service Scheme (NSS) Programme Officer conducted Swachh Bharat Abhian on 18<sup>th</sup> of March 2023 at JSPM Narhe Technical Campus. The programme began with the garlanding of the picture of Mahatma Gandhi.

The event started at 10 am till 1 pm. NSS volunteers from different department participated in the Swuchh Bharat Abhyan and cleaned the campus and raised the slogan 'One step towards cleantiness'. The volunteers were actively involved in cleaning the entire campus wearing gloves and collected all the litter in big bags for disposal. The college staff supported the student group by providing necessary tools for cleaning like brooms and chopping knifes.

The NSS volunteers participated in creating awareness among public, informing them about the importance of cleanliness. The students also took the initiative to clean the surroundings of vicinity.

We thank the management, staffs and students for giving their valuable support to make the NSS activity a grand success.