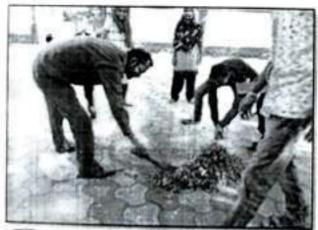

#### A Report on Swachh Bharat

Name of the Event: Swachh Bharat

Date of the Event: 18-03-2023

Venue: JSPM Narhe Technical Campus

No. of Participants: Students: 30

The National Service Scheme (NSS) Programme Officer conducted Swachh Bharat Abhian on 18<sup>th</sup> of March 2023 at JSPM Narhe Technical Campus. The programme began with the garlanding of the picture of Mahatma Gandhi.

The event started at 10 am till 1 pm. NSS volunteers from different department participated in the Swuchh Bharat Abhyan and cleaned the campus and raised the slogan 'One step towards cleantiness'. The volunteers were actively involved in cleaning the entire campus wearing gloves and collected all the litter in big bags for disposal. The college staff supported the student group by providing necessary tools for cleaning like brooms and chopping knifes.

The NSS volunteers participated in creating awareness among public, informing them about the importance of cleanliness. The students also took the initiative to clean the surroundings of vicinity.

We thank the management, staffs and students for giving their valuable support to make the NSS activity a grand success.