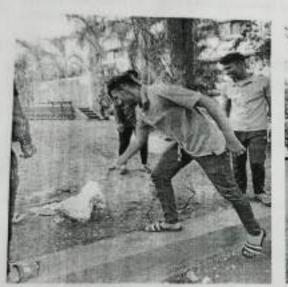

#### A Report on Swachh Bharat

Name of the Event: Swachh Bharat

Date of the Event: 18-03-2023

Venue: JSPM Narhe Technical Campus

No. of Participants: Students: 30

The National Service Scheme (NSS) Programme Officer conducted Swachh Bharat Abhian on 18<sup>th</sup> of March 2023 at JSPM Narhe Technical Campus. The programme began with the garlanding of the picture of Mahatma Gandhi.

The event started at 10 am till 1 pm. NSS volunteers from different department participated in the Swuchh Bharat Abhyan and cleaned the campus and raised the slogan 'One step towards cleantiness'. The volunteers were actively involved in cleaning the entire campus wearing gloves and collected all the litter in big bags for disposal. The college staff supported the student group by providing necessary tools for cleaning like brooms and chopping knifes.

The NSS volunteers participated in creating awareness among public, informing them about the importance of cleanliness. The students also took the initiative to clean the surroundings of vicinity.

We thank the management, staffs and students for giving their valuable support to make the NSS activity a grand success.