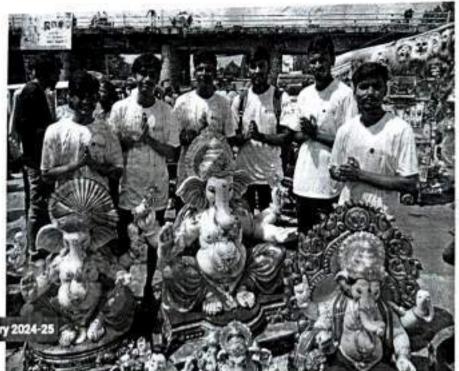

**Event Summary Report** 

Date: 19/09/2022

- Event: Tree Plantation
- Department: Civil Engineering department
- Name of Event Tree Plantation
- Day, Date & Time of event: Friday, 15/9/2022 at 11:00AM
- Venue: Shaniwar Wada Ground Near Civil Engineering Department
- Objectives of Event: The objective of tree plantation initiatives is to promote environmental sustainability, mitigate climate change.
- Outcome of Event: The tree plantation event significantly increased the local green cover, fostering community engagement and environmental awareness while contributing to improved air quality and biodiversity conservation for the long-term benefit of the area's ecosystem and inhabitants.
- Number of Students Present: 48
- Documents Maintained: Notice / Attendance / Photographs