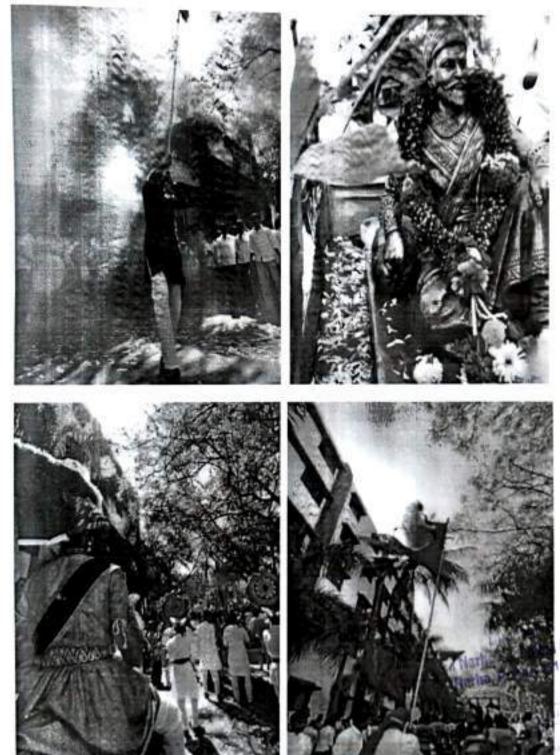

Date: 19-03-2023

#### A Report on Swachh Bharat

Name of the Event: Swachh Bharat

Date of the Event: 18-03-2023

Venue: JSPM Narhe Technical Campus

No. of Participants: Students: 30

The National Service Scheme (NSS) Programme Officer conducted Swachh Bharat Abhian on 18<sup>th</sup> of March 2023 at JSPM Narhe Technical Campus. The programme began with the garlanding of the picture of Mahatma Gandhi.

The event started at 10 am till 1 pm. NSS volunteers from different department participated in the Swuchh Bharat Abhyan and cleaned the campus and raised the slogan 'One step towards cleantiness'. The volunteers were actively involved in cleaning the entire campus wearing gloves and collected all the litter in big bags for disposal. The college staff supported the student group by providing necessary tools for cleaning like brooms and chopping knifes.

The NSS volunteers participated in creating awareness among public, informing them about the importance of cleanliness. The students also took the initiative to clean the surroundings of vicinity.

We thank the management, staffs and students for giving their valuable support to make the NSS activity a grand success.

Event Photos

S. No. 12/2/2 and 14/9, Name, Tal. Havel, Dist. Pune - 411041 Phone : +91 32 2458 8703, 701, 702 Email : directorigisprints edulin Web : www.jsprints.edu.in AtElated to Savitital Phule Pune University Approved by AICTE New Delhi and DTE Maharashtru. DTE Code : 6755 PUN Code : CEGP019070 AISHE Code : C-45874