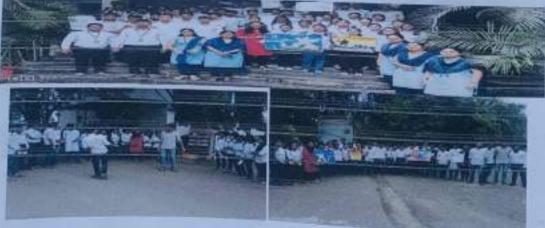

#### A Report on Swachh Bharat

Name of the Event: Swachh Bharat

Date of the Event: 18-03-2023

Venue: JSPM Narhe Technical Campus

No. of Participants: Students: 30

The National Service Scheme (NSS) Programme Officer conducted Swachh Bharat Abhian on 18<sup>th</sup> of March 2023 at JSPM Narhe Technical Campus. The programme began with the garlanding of the picture of Mahatma Gandhi.

The event started at 10 am till 1 pm. NSS volunteers from different department participated in the Swuchh Bharat Abhyan and cleaned the campus and raised the slogan 'One step towards cleantiness'. The volunteers were actively involved in cleaning the entire campus wearing gloves and collected all the litter in big bags for disposal. The college staff supported the student group by providing necessary tools for cleaning like brooms and chopping knifes.

The NSS volunteers participated in creating awareness among public, informing them about the importance of cleanliness. The students also took the initiative to clean the surroundings of vicinity.

We thank the management, staffs and students for giving their valuable support to make the NSS activity a grand success.