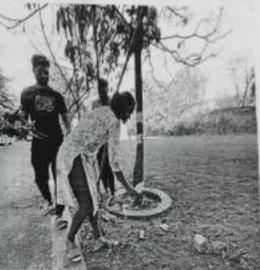

#### A Report on Swachh Bharat

Name of the Event: Swachh Bharat

Date of the Event: 18-03-2023

Venue: JSPM Narhe Technical Campus

No. of Participants: Students: 30

The National Service Scheme (NSS) Programme Officer conducted Swachh Bharat Abhian on 18<sup>th</sup> of March 2023 at JSPM Narhe Technical Campus. The programme began with the garlanding of the picture of Mahatma Gandhi.

The event started at 10 am till 1 pm. NSS volunteers from different department participated in the Swuchh Bharat Abhyan and cleaned the campus and raised the slogan 'One step towards cleantiness'. The volunteers were actively involved in cleaning the entire campus wearing gloves and collected all the litter in big bags for disposal. The college staff supported the student group by providing necessary tools for cleaning like brooms and chopping knifes.

The NSS volunteers participated in creating awareness among public, informing them about the importance of cleanliness. The students also took the initiative to clean the surroundings of vicinity.

We thank the management, staffs and students for giving their valuable support to make the NSS activity a grand success.