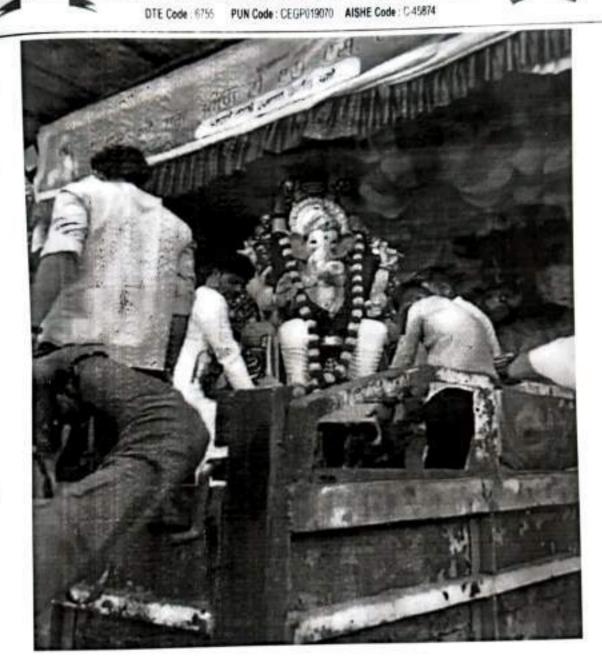

## JSPM NARHE TECHNICAL CAMPUS Year-2022-23 Yoga Day

Attendance Sheet

| Sr No | Name of Students                               |               |
|-------|------------------------------------------------|---------------|
| 1     | SAMPHADE                                       | Sign          |
| 2     | SAMBHARE KUNAL VUAYRAO                         | Stungel.      |
| 3     | SHINDE PAVANRAJE DASHARATH                     | Shinde        |
| 4     | TATE NEHA RAMADAS                              | TAIL HOW      |
| 5     | PRATHAMESH MOHAN DHONDE<br>PRITESH KUMAR BEHRA | p.monum.      |
| 6     |                                                | Rything.      |
| 7     | MORE SHIVANAND GANGADHAR                       | Pinnile       |
| 8     | NAGALE RUPALEE JAGANNATH                       | Bright        |
| 9     | NAVGIRE AVINASH DNYANDEO                       | Aringli       |
|       | PATIL DIPESH VASANTRAO                         | Phrealuportig |
| 10    | PATIL PRAMOD MOHAN                             | Printer .     |
| 11    | PRABHUNE SHRUTI PURUSHOTTAM                    | Standarte     |
| 12    | PRITHVIRAJ SUBHASH DHARMIK                     | Cappage.      |
| 13    | KUSHWAHA ANIKET KUMAR BAIRISTAR                | remited       |
| 14    | KAPARE SATYAM SURESH                           | Brapne.       |
| 15    | PATIL PRATIKSHA PRADIP                         | 把助药           |
| 16    | KULKARNI YUGANDHARA GIRISH                     | - June and    |
| 17    | BHUREWAR NILESH RAJESH                         | RUL           |
| 18    | CHANDRAGIRI PRIYANKA MARUTI                    | Periondigui   |
| 19    | PAWAR ABHUIT NANDKUMAR                         | HUNCLE        |
| 20    | RUNWAL ISHWAR SHIVCHAND                        | fimiliel      |
| 21    | ZENDE MRUNAL MURLIDHAR                         | Haww.         |
| 22    | MAHAJAN VISHVAJIT VIKRAM                       | (Vomann.      |
| 23    | CHAVAN PAPPU DAYARAM                           | dren come     |
| 24    | JAWADE VAISHNAVI UMAKANT                       | Nawade        |
| 25    | BHOKARE SANSKRITI PRAVIN                       | BKarrill      |
| 26    | ADITYA DESHWAL                                 | AD Dung       |
| 27    | JORGEWAR RUSHIKESH VIJAY                       | 1 00000       |
| 28    | SUPEKAR SURAJ SUBHASH                          | 6.9 BEXE      |
| 29    | KALE VAISHNAVI KAILAS                          | V. P.Vale.    |
| 30    | DHOPE SARVESH PRADIP                           | GHPE          |
| 31    | PRATIK SUDAM CHAUDHARI                         | EPwester.     |
| 32    | KASHID JAYESH SUNIL                            | dRucshl .     |
| 33    | DESHMUKH ANUSHRI ANIL                          | Alterit. D    |
| 34    | BILWAL SANDIP PADAMSING                        | 63 1000       |
| 35    | CHANDAK RADHIKA GOPALDAS                       | 2 Barlive     |