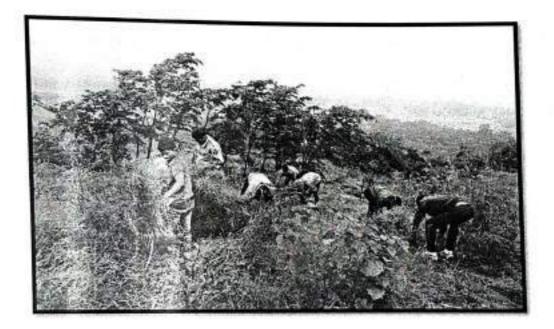

**Event Summary Report** 

Date: 19/09/2022

- Event: Tree Plantation
- Department: Civil Engineering department
- Name of Event Tree Plantation
- Day, Date & Time of event: Friday, 15/9/2022 at 11:00AM
- Venue: Shaniwar Wada Ground Near Civil Engineering Department
- Objectives of Event: The objective of tree plantation initiatives is to promote environmental sustainability, mitigate climate change.
- Outcome of Event: The tree plantation event significantly increased the local green cover, fostering community engagement and environmental awareness while contributing to improved air quality and biodiversity conservation for the long-term benefit of the area's ecosystem and inhabitants.
- Number of Students Present: 48
- Documents Maintained: Notice / Attendance / Photographs

#### Photograph & Attendance

35