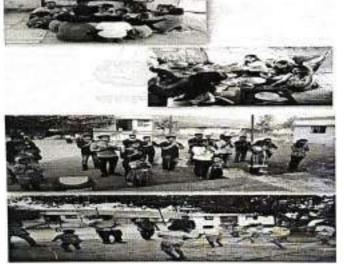

#### A Report on Swachh Bharat

Name of the Event: Swachh Bharat

Date of the Event: 18-03-2023

Venue: JSPM Narhe Technical Campus

No. of Participants: Students: 30

The National Service Scheme (NSS) Programme Officer conducted Swachh Bharat Abhian on 18<sup>th</sup> of March 2023 at JSPM Narhe Technical Campus. The programme began with the garlanding of the picture of Mahatma Gandhi.

The event started at 10 am till 1 pm. NSS volunteers from different department participated in the Swuchh Bharat Abhyan and cleaned the campus and raised the slogan 'One step towards cleantiness'. The volunteers were actively involved in cleaning the entire campus wearing gloves and collected all the litter in big bags for disposal. The college staff supported the student group by providing necessary tools for cleaning like brooms and chopping knifes.

The NSS volunteers participated in creating awareness among public, informing them about the importance of cleanliness. The students also took the initiative to clean the surroundings of vicinity.

We thank the management, staffs and students for giving their valuable support to make the NSS activity a grand success.