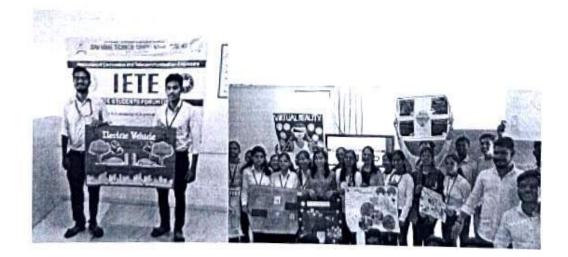

**Event Summary Report** 

Date: 19/09/2022

- Event: Tree Plantation
- Department: Civil Engineering department
- Name of Event Tree Plantation
- Day, Date & Time of event: Friday, 15/9/2022 at 11:00AM
- Venue: Shaniwar Wada Ground Near Civil Engineering Department
- Objectives of Event: The objective of tree plantation initiatives is to promote environmental sustainability, mitigate climate change.
- Outcome of Event: The tree plantation event significantly increased the local green cover, fostering community engagement and environmental awareness while contributing to improved air quality and biodiversity conservation for the long-term benefit of the area's ecosystem and inhabitants.
- Number of Students Present: 48
- Documents Maintained: Notice / Attendance / Photographs