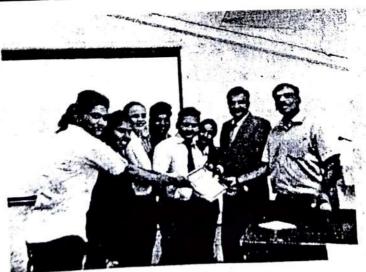

#### Summary

Name of the Session-Financially Empowered

No. of Students participated - 74

Chief Guest - Mr. Hasnain Bahrainwala

(Chief Empowerment Officer) www.financiallyempowered.in

Venue- JSPM NTC, B Building, MBA Dept. 4th Floor Hall No- 403

Brief Introduction of the Session- Seminar was conducted on 18th April 2023 with the title: Financially Empowered. Seminar covered various topics such as Understanding Personal Finance, Managing Debt, Building Wealth, Financial Planning, Protecting Your Finances, etc. In today's dynamic world, financial literacy is paramount, and this seminar endeavors to equip students with the tools necessary to make informed decisions regarding their finances.