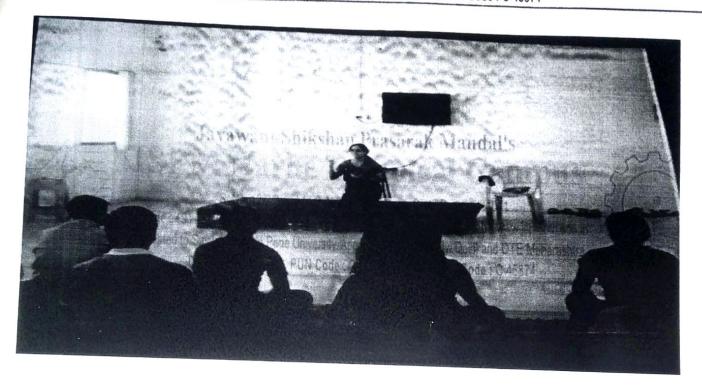

#### Summary

Personality development /Employability Skills Workshop" was arranged for 1st and 2nd year students on held from 5th April 2023 till 8th April 2023.

Venue- JSPM NTC- "A" Building. (VC Hall)

Timing- 8.30 am to 3.30 pm (from 5th April 2023 to 8th April 2023)

#### Outcomes-

In the four days' workshop students were able to understands the ethics and principles that are followed in the corporate world. Communication skills, stage fear, presentation skills, group discussion, personal interviews were conducted and proper one on one feedback was given to students for the improvement purpose.