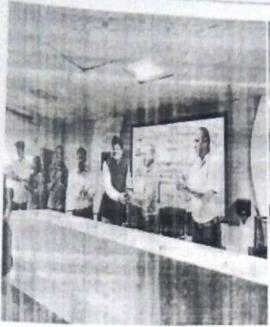

#### **Pictures**

JSPM Narhe Technical Campus Marke - 414

S. No. 12/2/2 and 14/9, Narhe, Tal: Haveli, Dist.: Pune - 411041

Phone: +91 20 2460 8700, 701, 702 Email: director@jspmntc.edu.in Web: www.jspmntc.edu.in Affiliated to Savitribai Phule Pune University. Approved by AICTE New Delhi and DTE Maharashtra.

#### Summary

Personality development /Employability Skills Workshop" was arranged for 1st and 2nd year students on held from 5th April 2023 till 8th April 2023.

Venue- JSPM NTC- "A" Building. (VC Hall)

Timing- 8.30 am to 3.30 pm (from 5th April 2023 to 8th April 2023)

#### Outcomes-

In the four days' workshop students were able to understands the ethics and principles that are followed in the corporate world. Communication skills, stage fear, presentation skills, group discussion, personal interviews were conducted and proper one on one feedback was given to students for the improvement purpose.