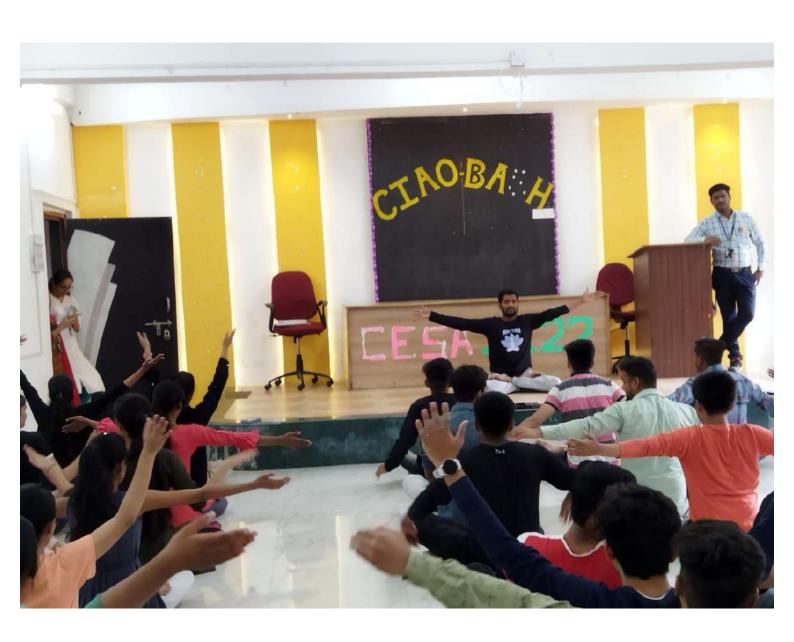

#### Summary

Personality development /Employability Skills Workshop" was arranged for 1st and 2nd year students on held from 5th April 2023 till 8th April 2023.

Venue- JSPM NTC- "A" Building. (VC Hall)

Timing- 8.30 am to 3.30 pm (from 5th April 2023 to 8th April 2023)

Arranged by - Rubicon Supported by Barclays.

#### Outcomes-

In the four days' workshop students were able to understands the ethics and principles that are followed in the corporate world. Communication skills, stage fear, presentation skills, group discussion, personal interviews were conducted and proper one on one feedback was given to students for the improvement purpose.