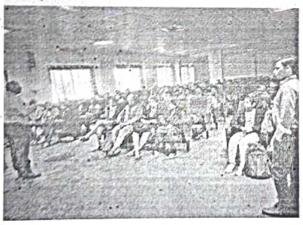

#### Summary

Personality development /Employability Skills Workshop" was arranged for 1st and 2nd year students on held from 5th April 2023 till 8th April 2023.

Venue- JSPM NTC- "A" Building. (VC Hall)

Timing- 8.30 am to 3.30 pm (from 5th April 2023 to 8th April 2023)

Arranged by - Rubicon Supported by Barclays.

#### Outcomes-

In the four days' workshop students were able to understands the ethics and principles that are followed in the corporate world. Communication skills, stage fear, presentation skills, group discussion, personal interviews were conducted and proper one on one feedback was given to students for the improvement purpose.