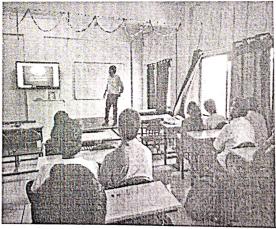

#### NOTICE

All students of TE are hereby informed that a training program is been organised on Soft Skills for two days i.e, on 28/04/2023 and 29/04/2023 ,Speaker being Ms.Vartika Mishra, under training and placement cell, at seminar hall of computer Department. Everyone should attend the same.

Prof.Shruti P Naik

Program-Coordinator

Dr.Nisha.A.Auti

HOD Computer Head

Department of Computer Engineering
JSPM Narhe Technical Campus,
RSSOF & R Narhe Pune-411041