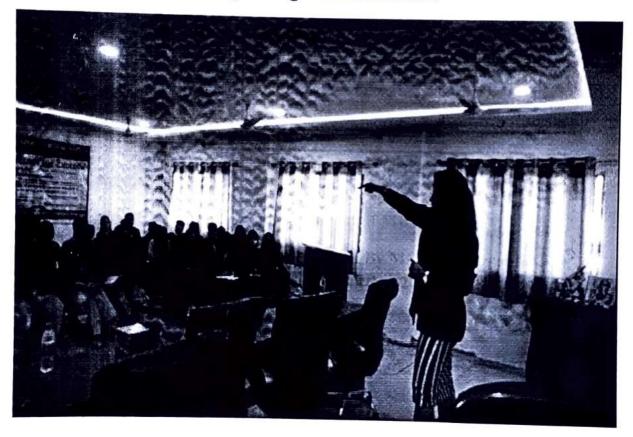

#### Notice

All the students of MBA are hereby informed that the seminar on "Financially Empowerment" will be conducted on 18<sup>th</sup> April 2023. This workshop will provide meaningful insights with essential knowledge and skills to manage your finances effectively.

#### Summary

Name of the Session-Financially Empowered

No. of Students participated - 74

Chief Guest - Mr. Hasnain Bahrainwala

(Chief Empowerment Officer) www.financiallyempowered.in

Venue- JSPM NTC, B Building, MBA Dept. 4th Floor Hall No- 403

Brief Introduction of the Session- Seminar was conducted on 18th April 2023 with the title: Financially Empowered. Seminar covered various topics such as Understanding Personal Finance, Managing Debt, Building Wealth, Financial Planning, Protecting Your Finances, etc. In today's dynamic world, financial literacy is paramount, and this seminar endeavors to equip students with the tools necessary to make informed decisions regarding their finances.