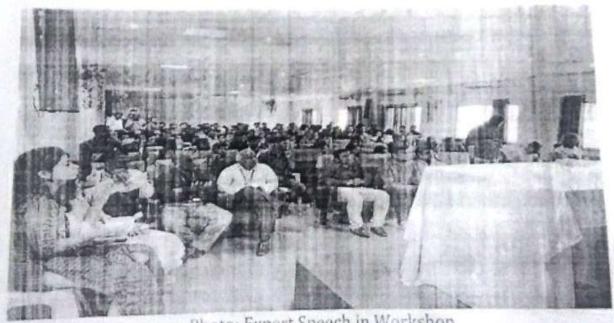

#### Summary

Personality development /Employability Skills Workshop" was arranged for 1st and 2nd year students on held from 5th April 2023 till 8th April 2023.

Venue- JSPM NTC- "A" Building. (VC Hall)

Timing- 8.30 am to 3.30 pm (from 5th April 2023 to 8th April 2023)

#### Outcomes-

In the four days' workshop students were able to understands the ethics and principles that are followed in the corporate world. Communication skills, stage fear, presentation skills, group discussion, personal interviews were conducted and proper one on one feedback was given to students for the improvement purpose.