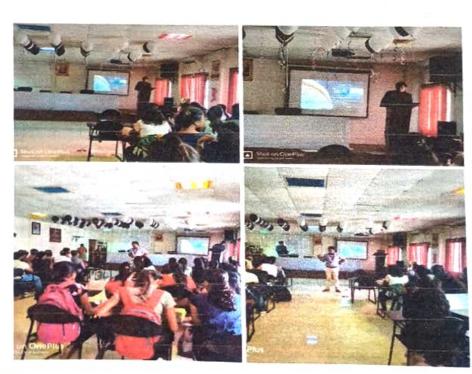

#### NOTICE

All students of TE are hereby informed that a training program is been organised on Soft Skills for two days i.e, on 28/04/2023 and 29/04/2023 ,Speaker being Ms.Vartika Mishra, under training and placement cell, at seminar hall of computer Department. Everyone should attend the same.

Prof.Shruti P Naik

Program-Coordinator

Dr.Nisha.A.Auti

HOD Computer Head

Department of Computer Engineering
JSPM Narhe Technical Campus,
RSSOF & R Narhe Pune-411041

#### Department of Computer Engineering-SEM-2 Training on Soft Skills

Date:28/04/2023