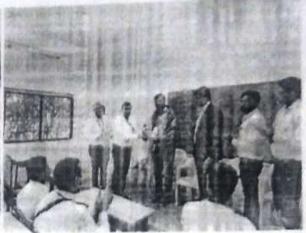

#### Summary

Name of the Session-Financially Empowered

No. of Students participated - 74

Chief Guest - Mr. Hasnain Bahrainwala

(Chief Empowerment Officer) www.financiallyempowered.in

Venue- JSPM NTC, B Building, MBA Dept. 4th Floor Hall No- 403

Brief Introduction of the Session- Seminar was conducted on 18th April 2023 with the title: Financially Empowered. Seminar covered various topics such as Understanding Personal Finance, Managing Debt, Building Wealth, Financial Planning, Protecting Your Finances, etc. In today's dynamic world, financial literacy is paramount, and this seminar endeavors to equip students with the tools necessary to make informed decisions regarding their finances.