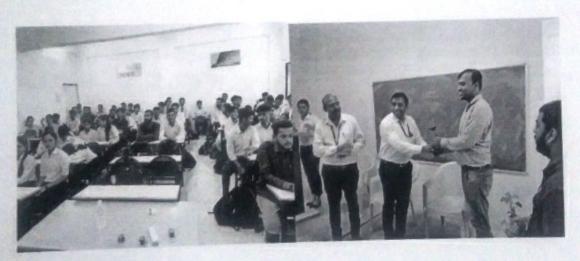

#### NOTICE

All students of TE are hereby informed that a training program is been organised on Soft Skills for two days i.e, on 28/04/2023 and 29/04/2023 ,Speaker being Ms.Vartika Mishra, under training and placement cell, at seminar hall of computer Department. Everyone should attend the same.

Prof.Shruti P Naik

Program-Coordinator

Dr.Nisha.A.Auti

HOD Computer Head

Department of Computer Engineering
JSPM Narhe Technical Campus,
RSSOF & R Narhe Pune-411041

#### Department of Computer Engineering-SEM-2 Training on Soft Skills

Date:28/04/2023