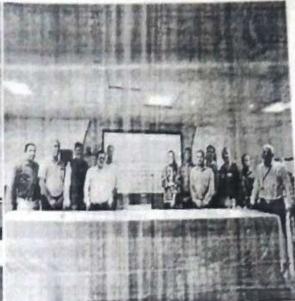

#### **Pictures**

JSPM Narhe Technical Campus Marke - 414

S. No. 12/2/2 and 14/9, Narhe, Tal: Haveli, Dist.: Pune - 411041

Phone: +91 20 2460 8700, 701, 702 Email: director@jspmntc.edu.in Web: www.jspmntc.edu.in Affiliated to Savitribai Phule Pune University. Approved by AICTE New Delhi and DTE Maharashtra.

#### Summary

Personality development /Employability Skills Workshop" was arranged for 1st and 2nd year students on held from 5th April 2023 till 8th April 2023.

Venue- JSPM NTC- "A" Building. (VC Hall)

Timing- 8.30 am to 3.30 pm (from 5th April 2023 to 8th April 2023)

#### Outcomes-

In the four days' workshop students were able to understands the ethics and principles that are followed in the corporate world. Communication skills, stage fear, presentation skills, group discussion, personal interviews were conducted and proper one on one feedback was given to students for the improvement purpose.