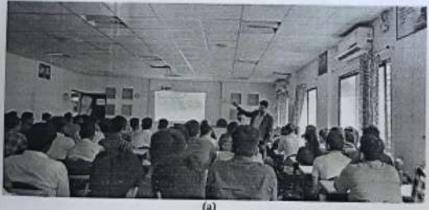

#### Summary

Personality development /Employability Skills Workshop" was arranged for 1st and 2nd year students on held from 5th April 2023 till 8th April 2023.

Venue- JSPM NTC- "A" Building. (VC Hall)

Timing- 8.30 am to 3.30 pm (from 5th April 2023 to 8th April 2023)

Arranged by - Rubicon Supported by Barclays.

#### Outcomes-

In the four days' workshop students were able to understands the ethics and principles that are followed in the corporate world. Communication skills, stage fear, presentation skills, group discussion, personal interviews were conducted and proper one on one feedback was given to students for the improvement purpose.