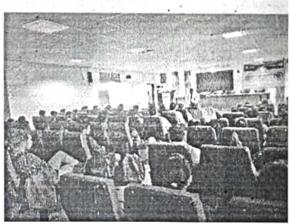

#### Summary

Name of the Session-Financially Empowered

No. of Students participated - 74

Chief Guest - Mr. Hasnain Bahrainwala

(Chief Empowerment Officer) www.financiallyempowered.in

Venue- JSPM NTC, B Building, MBA Dept. 4th Floor Hall No- 403

Brief Introduction of the Session- Seminar was conducted on 18th April 2023 with the title: Financially Empowered. Seminar covered various topics such as Understanding Personal Finance, Managing Debt, Building Wealth, Financial Planning, Protecting Your Finances, etc. In today's dynamic world, financial literacy is paramount, and this seminar endeavors to equip students with the tools necessary to make informed decisions regarding their finances.

Outcomes - Learn about budgeting, saving, and investing to achieve your financial goals. Gain insights into managing student loans, credit cards, and other forms of debt responsibly. Explore strategies for building wealth over time through various investment avenues. Understand the importance of setting financial goals and creating a plan to achieve them. Learn about insurance, emergency funds, and other measures to safeguard your financial well-being.