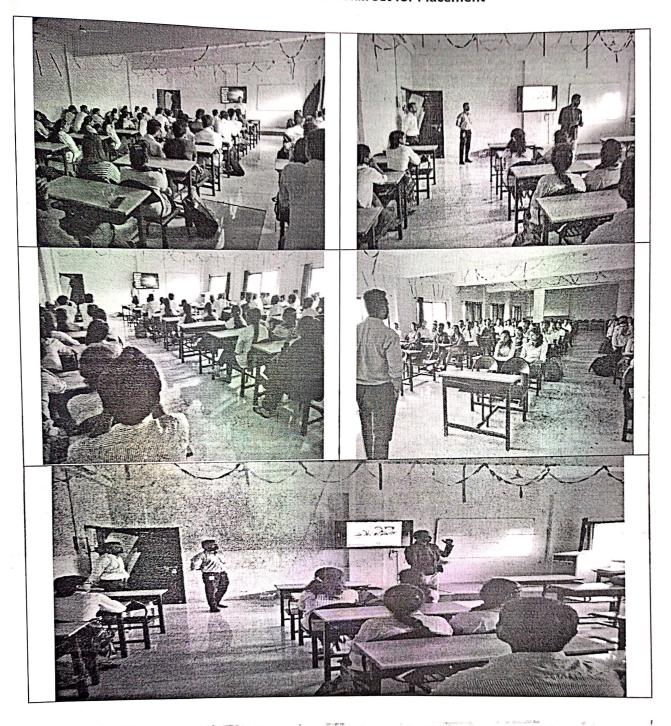

#### Summary

Personality development /Employability Skills Workshop" was arranged for 1st and 2nd year students on held from 5th April 2023 till 8th April 2023.

Venue- JSPM NTC- "A" Building. (VC Hall)

Timing- 8.30 am to 3.30 pm (from 5th April 2023 to 8th April 2023)

Arranged by - Rubicon Supported by Barclays.

#### Outcomes-

In the four days' workshop students were able to understands the ethics and principles that are followed in the corporate world. Communication skills, stage fear, presentation skills, group discussion, personal interviews were conducted and proper one on one feedback was given to students for the improvement purpose.