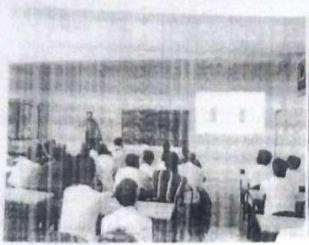

#### Summary

Personality development /Employability Skills Workshop" was arranged for 1st and 2nd year students on held from 5th April 2023 till 8th April 2023.

Venue- JSPM NTC- "A" Building. (VC Hall)

Timing- 8.30 am to 3.30 pm (from 5th April 2023 to 8th April 2023)

#### Outcomes-

In the four days' workshop students were able to understands the ethics and principles that are followed in the corporate world. Communication skills, stage fear, presentation skills, group discussion, personal interviews were conducted and proper one on one feedback was given to students for the improvement purpose.