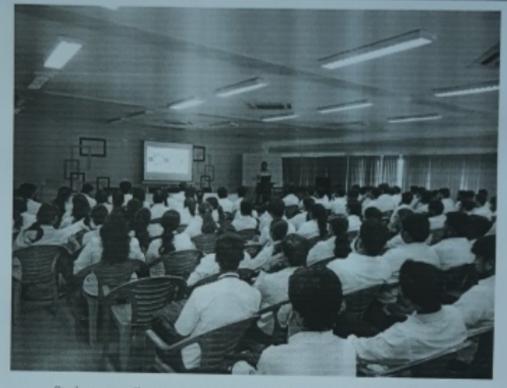

#### Summary

Name of the Session-Financially Empowered

No. of Students participated - 74

Chief Guest - Mr. Hasnain Bahrainwala

(Chief Empowerment Officer) www.financiallyempowered.in

Venue- JSPM NTC, B Building, MBA Dept. 4th Floor Hall No- 403

Brief Introduction of the Session- Seminar was conducted on 18th April 2023 with the title: Financially Empowered. Seminar covered various topics such as Understanding Personal Finance, Managing Debt, Building Wealth, Financial Planning, Protecting Your Finances, etc. In today's dynamic world, financial literacy is paramount, and this seminar endeavors to equip students with the tools necessary to make informed decisions regarding their finances.

Outcomes - Learn about budgeting, saving, and investing to achieve your financial goals. Gain insights into managing student loans, credit cards, and other forms of debt responsibly. Explore strategies for building wealth over time through various investment avenues. Understand the importance of setting financial goals and creating a plan to achieve them. Learn about insurance, emergency funds, and other measures to safeguard your financial well-being.