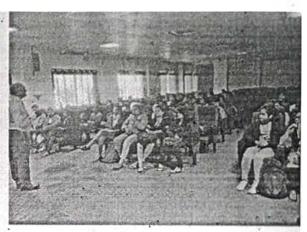

#### Summary

Personality development /Employability Skills Workshop" was arranged for 1st and 2nd year students on held from 5th April 2023 till 8th April 2023.

Venue- JSPM NTC- "A" Building. (VC Hall)

Timing- 8.30 am to 3.30 pm (from 5th April 2023 to 8th April 2023)

Arranged by - Rubicon Supported by Barclays.

#### Outcomes-

In the four days' workshop students were able to understands the ethics and principles that are followed in the corporate world. Communication skills, stage fear, presentation skills, group discussion, personal interviews were conducted and proper one on one feedback was given to students for the improvement purpose.