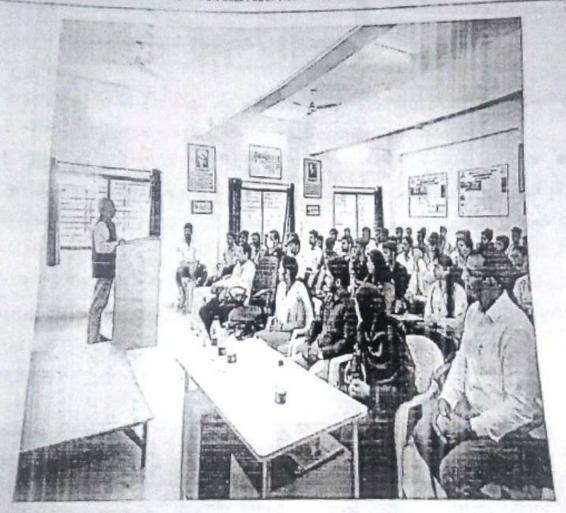

#### Summary

Personality development /Employability Skills Workshop" was arranged for 1st and 2nd year students on held from 5th April 2023 till 8th April 2023.

Venue- JSPM NTC- "A" Building. (VC Hall)

Timing- 8.30 am to 3.30 pm (from 5th April 2023 to 8th April 2023)

Arranged by - Rubicon Supported by Barclays.

#### Outcomes-

In the four days' workshop students were able to understands the ethics and principles that are followed in the corporate world. Communication skills, stage fear, presentation skills, group discussion, personal interviews were conducted and proper one on one feedback was given to students for the improvement purpose.