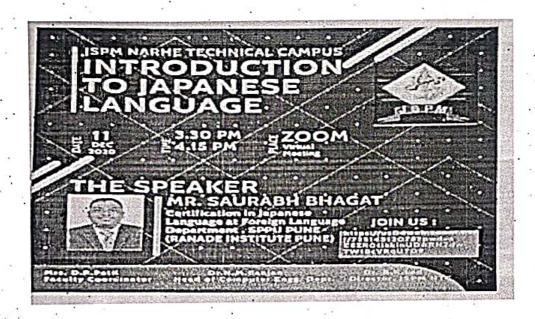

anguage .
- · Speaker: Mr. Saurabh Bhagat
- Day, Date, Time of event: 11/12/2020
- · Venue: Online
- Objective of Event: The session was addressed by the person Mr.Saurabh Bhagat. He
  discussed about concept Japanese Language basic keywords; self-introduction, and
  use of language in industries. He also explained purpose of studying Japanese
  language; most important part of learning Japanese.
- · Documents mentioned: Notice, attendance, Photographs



S. No. 12/2/2 and 14/9, Narhe, Tal : Haveli, Dist.: Pune - 411041

Phone: +91 20 2460 8700, 701, 702 Email: director@jspmntc.edu.in Web: www.jspmntc.edu.in Affiliated to Savitribai Phule Pune University. Approved by AICTE New Delhi and DTE Maharashtra.

DTE Code: 6755 PUN Code: CEGP019070 AISHE Code: C-45874



### Photographs of event:





Mrs. D.R.Patil

Co-ordinator

Dr. N.M.Ranjan

DeHOD: Computer Engineering9 JSPM Narhe Technical Campus, R.S.S.O.E. & R. Narhe, Pune-411041.



S. No. 12/2/2 and 14/9, Narhe, Tal: Haveli, Dist.: Pune - 411041

Phone: +91 20 2460 8700, 701, 702 Email: director@jspmntc.edu.in Web: www.jspmntc.edu.in Affiliated to Savitribal Phule Pune University. Approved by AICTE New Delhi and DTE Maharashtra.

DTE Code: 6755 PUN Code: CEGP019070 AISHE Code: C-45874



## "Introduction to Japanese Language"

## List of students Participated

| Sr.No | Student Name                | Div     |
|-------|-----------------------------|---------|
| 1     | Avhad Akshay Dharmaraj      | SE Comp |
| 2     | Bansode Gaurav Raiwat       | SE Comp |
| 3     | Bhadane Nilima Prashant     | SE Comp |
| 4     | Bhujbal