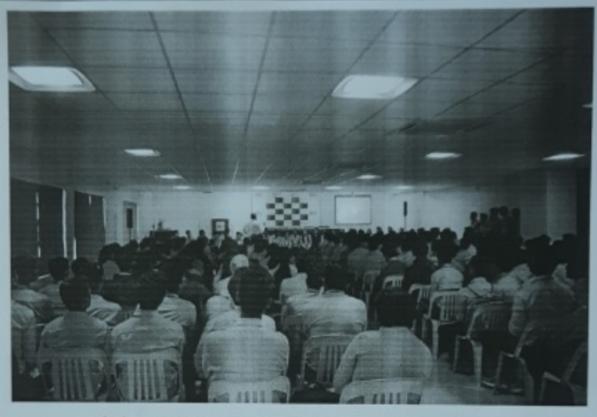

#### Summary

Personality development /Employability Skills Workshop" was arranged for 1st and 2nd year students on held from 5th April 2023 till 8th April 2023.

Venue- JSPM NTC- "A" Building. (VC Hall)

Timing- 8.30 am to 3.30 pm (from 5th April 2023 to 8th April 2023)

Arranged by - Rubicon Supported by Barclays.

#### Outcomes-

In the four days' workshop students were able to understands the ethics and principles that are followed in the corporate world. Communication skills, stage fear, presentation skills, group discussion, personal interviews were conducted and proper one on one feedback was given to students for the improvement purpose.