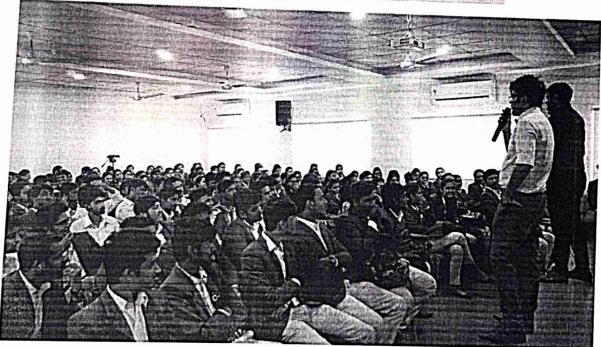

#### Summary

Personality development /Employability Skills Workshop" was arranged for 1st and 2nd year students on held from 5th April 2023 till 8th April 2023.

Venue- JSPM NTC- "A" Building. (VC Hall)

Timing- 8.30 am to 3.30 pm (from 5th April 2023 to 8th April 2023)

Arranged by - Rubicon Supported by Barclays.

#### Outcomes-

In the four days' workshop students were able to understands the ethics and principles that are followed in the corporate world. Communication skills, stage fear, presentation skills, group discussion, personal interviews were conducted and proper one on one feedback was given to students for the improvement purpose.