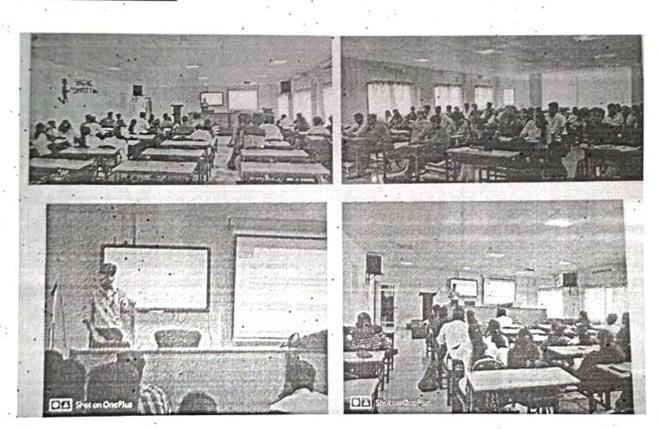

#### NOTICE

All students of TE are hereby informed that a training program is been organised on Soft Skills for two days i.e, on 28/04/2023 and 29/04/2023 ,Speaker being Ms.Vartika Mishra, under training and placement cell, at seminar hall of computer Department. Everyone should attend the same.

#### Department of Computer Engineering-SEM-2 Training on Soft Skills

Date:28/04/2023