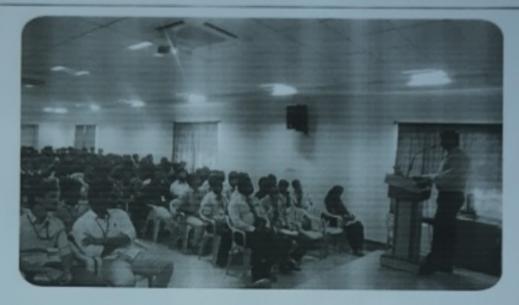

#### Summary

Personality development /Employability Skills Workshop" was arranged for 1st and 2nd year students on held from 5th April 2023 till 8th April 2023.

Venue- JSPM NTC- "A" Building. (VC Hall)

Timing- 8.30 am to 3.30 pm (from 5th April 2023 to 8th April 2023)

Arranged by - Rubicon Supported by Barclays.

#### Outcomes-

In the four days' workshop students were able to understands the ethics and principles that are followed in the corporate world. Communication skills, stage fear, presentation skills, group discussion, personal interviews were conducted and proper one on one feedback was given to students for the improvement purpose.