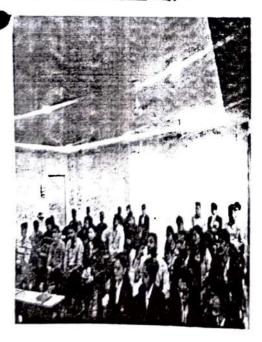

#### Summary

Personality development /Employability Skills Workshop" was arranged for 1st and 2nd year students on held from 5th April 2023 till 8th April 2023.

Venue- JSPM NTC- "A" Building. (VC Hall)

Timing- 8.30 am to 3.30 pm (from 5th April 2023 to 8th April 2023)

Arranged by - Rubicon Supported by Barclays.

#### Outcomes-

In the four days' workshop students were able to understands the ethics and principles that are followed in the corporate world. Communication skills, stage fear, presentation skills, group discussion, personal interviews were conducted and proper one on one feedback was given to students for the improvement purpose.