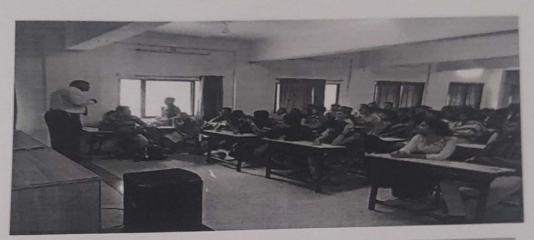

#### **Department Of Computer Engineering**

ACADEMIC YEAR - 2022-23 SEM-II

All TE Students of Computer Engineering department are here by informed that we have organised a two days workshop on web services on 12<sup>th</sup> and 13<sup>th</sup> of may-2023.All need to attend the same.

## Department of Computer Engineering

Invitation for workshop

On behalf of computer department, we invite Mr.Indrajit Vasant Patil working as Associate Staff Engineer at Nagarro Enterprise Services Pvt. Ltd.,Pune, to conduct a two days workshop on Web-services for our TE students on 12<sup>th</sup> and 13<sup>th</sup> May-2023.

#### Photographs of the event:

S. No. 12/2/2 and 14/9, Narhe, Tal : Haveli, Dist.: Pune – 411041 Phone : +91 20 2460 8700, 701, 702 Email : director@jspmntc.edu.in Web : www.jspmntc.edu.in Affiliated to Savitribai Phule Pune University. Approved by AICTE New Delhi and DTE Maharashtra. DTE Code : 6755 PUN Code : CEGP019070 AISHE Code : C-45874

### Department of Computer Engineering

Event Summary Report

- Event: Web Technology workshop on Web-Services
- . Department: Computer Engineering
- Name of the event: workshop on Web-Services for TE students
- Speaker: Indrajit Vasant Patil Associate Staff Engineer at Nagarro Enterprise Services Pvt. Ltd., Pune
- Day, Date, Time of event: 12<sup>th</sup>, 13<sup>th</sup> of May 2023, 8.30am-3.30pm
- Venue: Computer Seminar Hall
- Objective of Event: We believe that this event will be an excellent opportunity for our students to learn from a leading expert in the field and expand their knowledge and understanding of these rapidly evolving technologies, which in-turn help them for industry exposures as well as for their placements.
- Number of students present:54
- Documents mentioned: Notice, attendance, syllabus coverage, Photographs