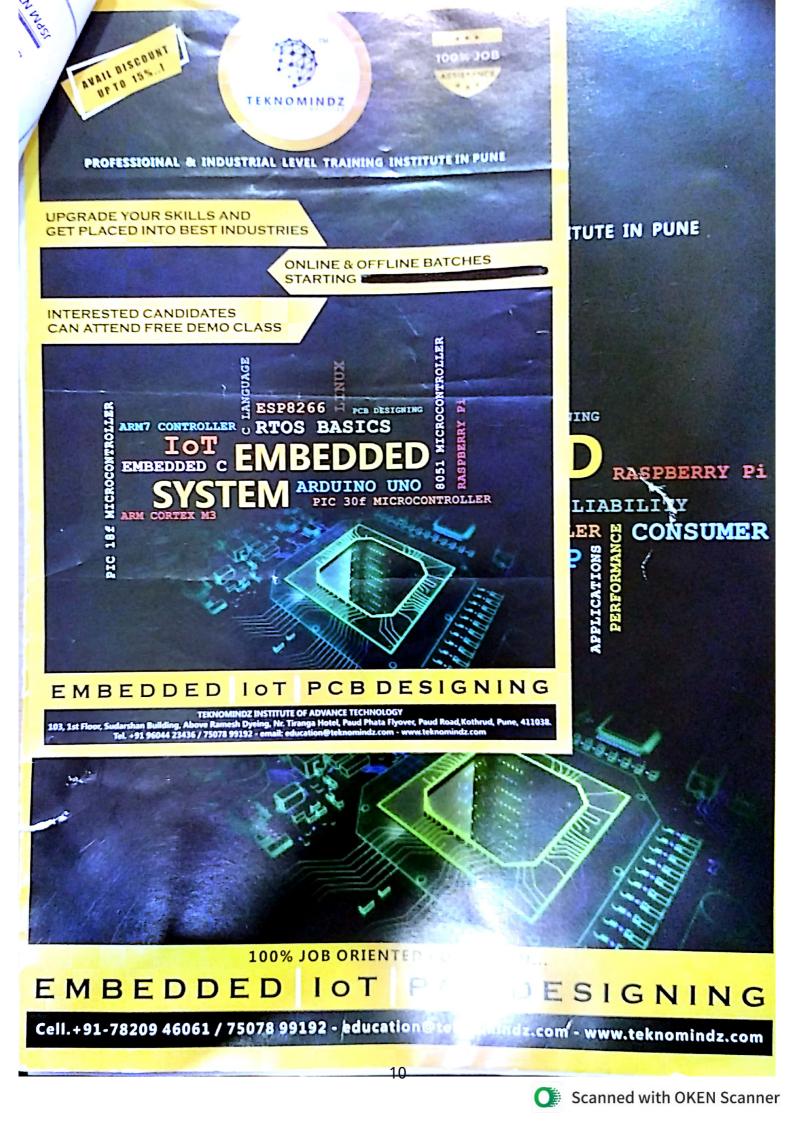

#### Notice

All students of E&TC department are informed to attend Seminar on "Embedded System and PCB Design" by Mr Aniket Bapat

Date: 2.9.2022 Time: 10.45 onwards Venue : Seminar Hall

0/121 Dr.M.M.Sardeshmukh

## Workshop / Seminar Details -

The seminal organised for TERBE students on Embedded systems APCB design; its practical based approach & carrier opportunities in the field of Embedded system design. speaker - Mr. Aniket Bapat.

## FUTURE TECH SOLUTIONS LTD. MAURITIUS

SUN TECHNOSOLUTION INDIA PVT. LTD.

Seminar on "Embedded System and PCB Design" by Mr Aniket Bapat

Department of Electronics & Telecommunication Engineering

## EVENT SUMMARY REPORT

Date : 5.9.2022

Name of Department: Electronics & Telecommunication Engineering

Event : Embedded System and PCB Design

Speaker: Mr. Aniket Bapat

Day and Date: 2.9.2022, Friday

Venue: Seminar Hall

Number of students present: 37

Objective of Event:

- Introduce participants to the concept of embedded systems. •
- Explore the role of microcontrollers and microprocessors in embedded systems. •
- Discuss the architecture, instruction sets, and common peripherals found in •

embedded designs

Learn about schematic design, component selection, and PCB layout techniques specific to embedded systems

its

31.03.2(

IS

U.ir

S. No. 12/2/2 and 14/8, Narhe, Tai : Haveli, Dist.: Pune – 411041 Phone : +91 20 2460 8700, 701, 702 Email : director@jspmntc.edu.in Web : www.jspmntc.edu.in Affiliated to Savitribal Phule Pune University. Approved by AICTE New Dethi and DTE Maharashtra. DTE Code : 6755 PUN Code : CEGP019070 AISHE Code : C-45874