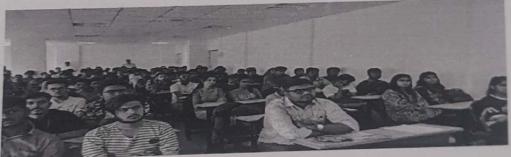

#### **Department Of Computer Engineering**

ACADEMIC YEAR - 2022-23 SEM-II

All TE Students of Computer Engineering department are here by informed that we have organised a two days workshop on web services on 12<sup>th</sup> and 13<sup>th</sup> of may-2023.All need to attend the same.

## Department of Computer Engineering

Invitation for workshop

On behalf of computer department, we invite Mr.Indrajit Vasant Patil working as Associate Staff Engineer at Nagarro Enterprise Services Pvt. Ltd.,Pune, to conduct a two days workshop on Web-services for our TE students on 12<sup>th</sup> and 13<sup>th</sup> May-2023.

#### Photographs of the event:

S. No. 12/2/2 and 14/9, Narhe, Tal : Haveli, Dist.: Pune – 411041 Phone : +91 20 2460 8700, 701, 702 Email : director@jspmntc.edu.in Web : www.jspmntc.edu.in Affiliated to Savitribai Phule Pune University. Approved by AICTE New Delhi and DTE Maharashtra. DTE Code : 6755 PUN Code : CEGP019070 AISHE Code : C-45874

### Department of Computer Engineering

Event Summary Report

- Event: Web Technology workshop on Web-Services
- . Department: Computer Engineering
- Name of the event: workshop on Web-Services for TE students
- Speaker: Indrajit Vasant Patil Associate Staff Engineer at Nagarro Enterprise Services Pvt. Ltd., Pune
- Day, Date, Time of event: 12<sup>th</sup>, 13<sup>th</sup> of May 2023, 8.30am-3.30pm
- Venue: Computer Seminar Hall
- Objective of Event: We believe that this event will be an excellent opportunity for our students to learn from a leading expert in the field and expand their knowledge and understanding of these rapidly evolving technologies, which in-turn help them for industry exposures as well as for their placements.
- Number of students present:54
- Documents mentioned: Notice, attendance, syllabus coverage, Photographs