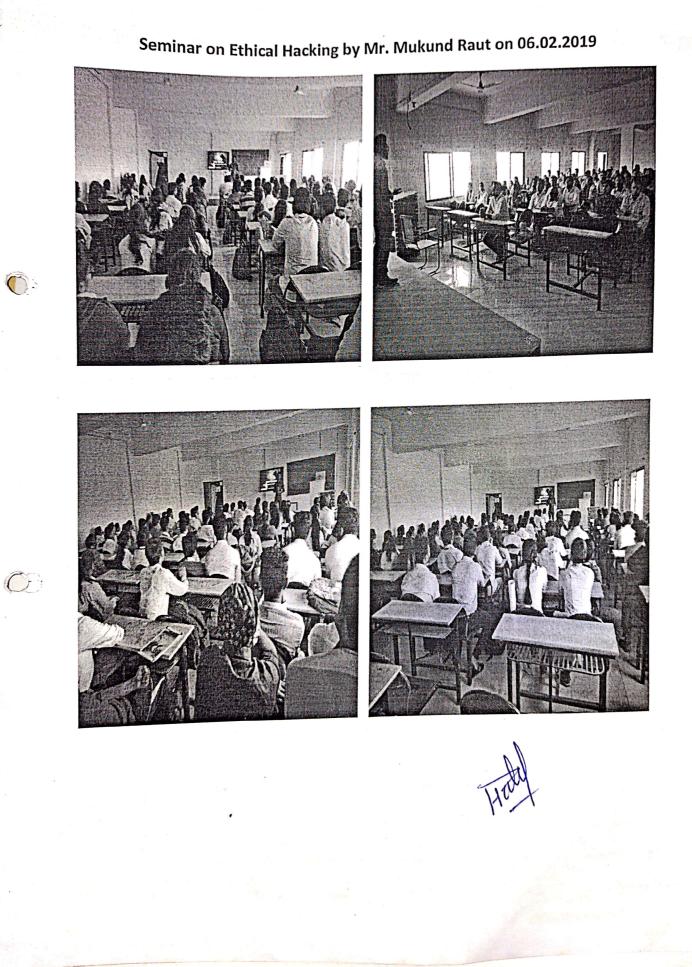

## Seminar Contents :

- Setup Ethical Hacking, Cyber Security Lab
- Methodology of Ethical Hacking and Cyber Security
- 3. Open Source Intelligence and Information Gathering
- Google Hacking Database and Google Dorks

#### Description:

C

Are you eager to learn Ethical Hacking and want to be a profound Cyber Security Expert? If your answer is YES, then this seminar is only for you. The aim of this seminar is to Transform Your Life from what you are today to what you actually want to be.

Have you ever wondered exactly how hackers Hack? Have you been looking for a course that teaches you all the basics to Advance of both information and cyber security in a fun relaxed manner? If so then this course absolutely perfect for you





Seminar on Ethical Hacking and Cyber Security

Guest

TPC



O Scanned with OKEN Scanner



Sie

JSPM's Narhe Technical Campus Rajarshi Shahu School of Engineering & Research, Narhe Pune-411041 Department of Electronics & Telecommunication Engineering



| Class :  | Academic Year 2018<br>BE (ERTC) <u>Seminar Ethical Hacking</u> |       | DATE: 6/2/2019                    |
|----------|----------------------------------------------------------------|-------|-----------------------------------|
|          |                                                                | Tir   | ne:-3:30 - 5:30 pm                |
| Sr.No    | Student Name                                                   | Class | Sign                              |
| 1)       | Alkshow. M. Khade.                                             | BE    | ACC