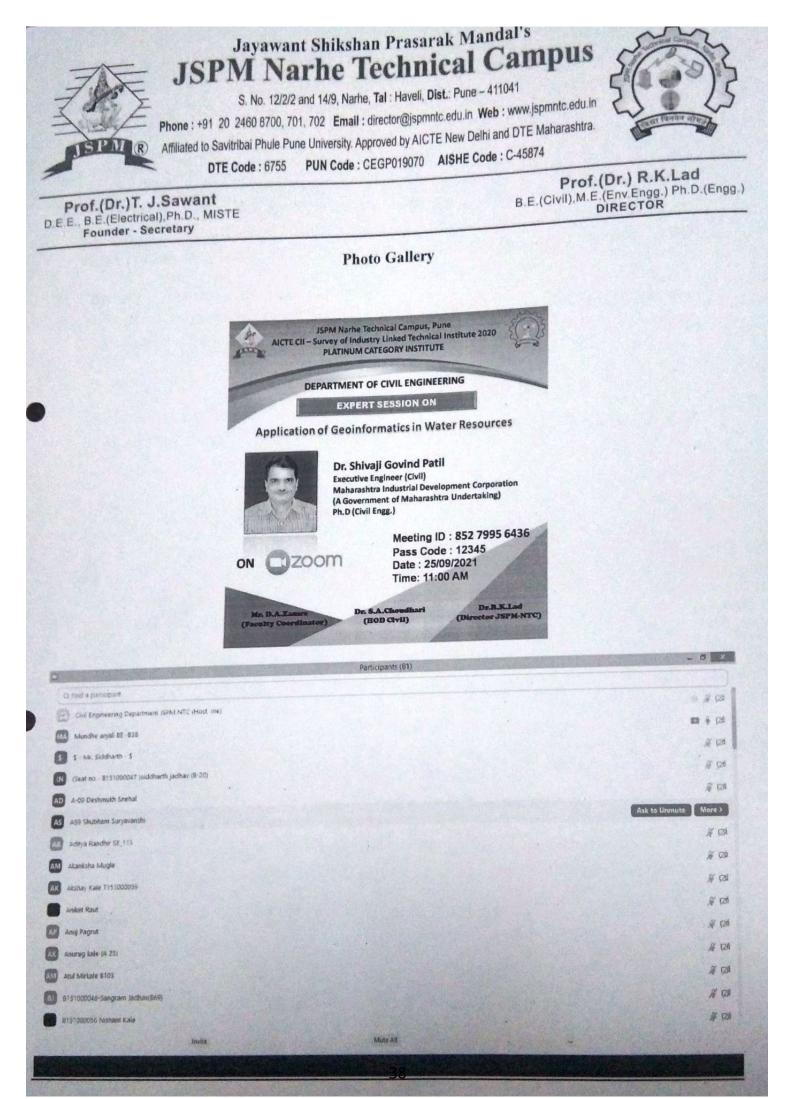

### NOTICE

All the SE TE and BE year students are here by informed that **Application of Geoinformatics in Water Resources** will be arrange on 25<sup>th</sup>Sep 2021. It will be mandatory for all to attend the Session.

Time-11:00AM

0

Prof. D.A. Zamre

Program Coordinator

Dr. S. A Choudhari

HOD Head Dept. of Civil Engg. SPM Narhe Tech. Campus, Narhe, Pune - 41

1

Prof.(Dr.)T. J.Sawant D.E.E., B.E.(Electrical), Ph.D., MISTE Founder - Secretary Prof.(Dr.) R.K.Lad B.E.(Civil),M.E.(Env.Engg.) Ph.D.(Engg.) DIRECTOR

### Title: Application of Geoinformatics in Water Resources

Instructor -Dr.ShivajiGovindPatil

Executive Engineer (civil) Maharashtra Industrial Development Corporation

### Application of Geoinformatics in Water Resources -25/9/2021 Time-11:00AM

As a part of this program Department of Civil Engineering has organized "Application of Geoinformatics in Water Resources" on 25<sup>th</sup> Aug, 2021 at 11:00 AM.

Dr.ShivajiGovindPatilguide students regardingGeographic information Systems keep data and records about water sources.Some of the information is usually as a result of processing done on data collected by GIS. They said huge amounts of data related to water resources can thus be stored for shared access with the help of GIS.

Also he discussed what are the importance of GIS, also GIS can help with the collection, storage, analysis, and visualization of key information and thereby help with the development of effective water resource programs and practices.81 students have attended this program.

At the end Dr. SumantChaudhari (Head of Civil engineering Department) encourages students for their active participation, and also give some knowledge regarding Geoinformatics in Water Resources. Mr. D.A.Zamre (Faculty coordinator) of program "Geoinformatics in Water Resources" took efforts for the successful completion of the event. All the faculties from Civil engineering Department JSPM-NTC have participated in the event.

Number of Students attended the Webinar: 81

Number of Faculties Attended: 08

Prof. D.A. Zamre

Program Coordinator

Dr. S. A Choudhari

HOD Head Dept. of Civil Engg. JSPM Narhe Tech. Campus, Narhe, Pune - 41

37