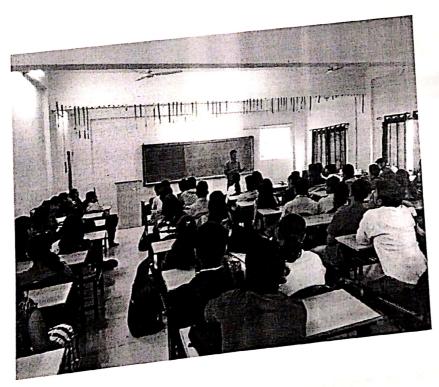

#### Photographs of the event:

S. No. 12/2/2 and 14/9, Narhe, Tal : Haveli, Dist.: Pune – 411041 Phone : +91 20 2460 8700, 701, 702 Email : director@jspmntc.edu.in Web : www.jspmntc.edu.in Affiliated to Savitribai Phule Pune University. Approved by AICTE New Delhi and DTE Maharashtra. DTE Code : 6755 PUN Code : CEGP019070 AISHE Code : C-45874

### Department of Computer Engineering

Event Summary Report

- Event: Web Technology workshop on Web-Services
- . Department: Computer Engineering
- Name of the event: workshop on Web-Services for TE students
- Speaker: Indrajit Vasant Patil Associate Staff Engineer at Nagarro Enterprise Services Pvt. Ltd., Pune
- Day, Date, Time of event: 12<sup>th</sup>, 13<sup>th</sup> of May 2023, 8.30am-3.30pm
- Venue: Computer Seminar Hall
- Objective of Event: We believe that this event will be an excellent opportunity for our students to learn from a leading expert in the field and expand their knowledge and understanding of these rapidly evolving technologies, which in-turn help them for industry exposures as well as for their placements.
- Number of students present:54
- Documents mentioned: Notice, attendance, syllabus coverage, Photographs