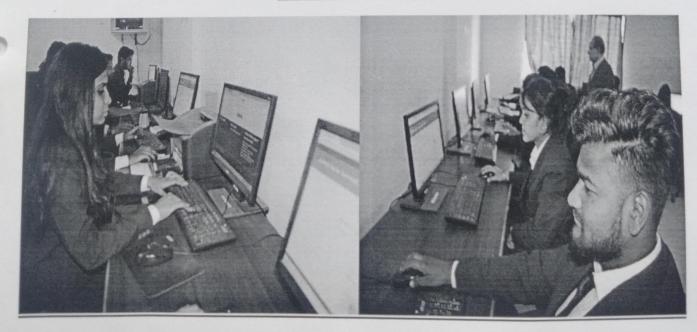

#### Photographs of the event:

S. No. 12/2/2 and 14/9, Narhe, Tal : Haveli, Dist.: Pune – 411041 Phone : +91 20 2460 8700, 701, 702 Email : director@jspmntc.edu.in Web : www.jspmntc.edu.in Affiliated to Savitribai Phule Pune University. Approved by AICTE New Delhi and DTE Maharashtra. DTE Code : 6755 PUN Code : CEGP019070 AISHE Code : C-45874

### Department of Computer Engineering

Event Summary Report

- Event: Web Technology workshop on Web-Services
- . Department: Computer Engineering
- Name of the event: workshop on Web-Services for TE students
- Speaker: Indrajit Vasant Patil Associate Staff Engineer at Nagarro Enterprise Services Pvt. Ltd., Pune
- Day, Date, Time of event: 12<sup>th</sup>, 13<sup>th</sup> of May 2023, 8.30am-3.30pm
- Venue: Computer Seminar Hall
- Objective of Event: We believe that this event will be an excellent opportunity for our students to learn from a leading expert in the field and expand their knowledge and understanding of these rapidly evolving technologies, which in-turn help them for industry exposures as well as for their placements.
- Number of students present:54
- Documents mentioned: Notice, attendance, syllabus coverage, Photographs