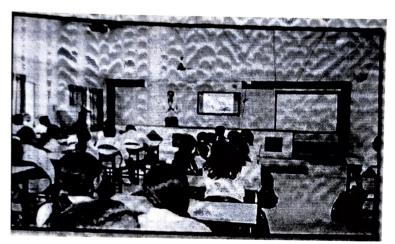

#### Photographs of the event:

S. No. 12/2/2 and 14/9, Narhe, Tal : Haveli, Dist.: Pune – 411041 Phone : +91 20 2460 8700, 701, 702 Email : director@jspmntc.edu.in Web : www.jspmntc.edu.in Affiliated to Savitribai Phule Pune University. Approved by AICTE New Delhi and DTE Maharashtra. DTE Code : 6755 PUN Code : CEGP019070 AISHE Code : C-45874

### Department of Computer Engineering

Event Summary Report

- Event: Web Technology workshop on Web-Services
- . Department: Computer Engineering
- Name of the event: workshop on Web-Services for TE students
- Speaker: Indrajit Vasant Patil Associate Staff Engineer at Nagarro Enterprise Services Pvt. Ltd., Pune
- Day, Date, Time of event: 12<sup>th</sup>, 13<sup>th</sup> of May 2023, 8.30am-3.30pm
- Venue: Computer Seminar Hall
- Objective of Event: We believe that this event will be an excellent opportunity for our students to learn from a leading expert in the field and expand their knowledge and understanding of these rapidly evolving technologies, which in-turn help them for industry exposures as well as for their placements.
- Number of students present:54
- Documents mentioned: Notice, attendance, syllabus coverage, Photographs