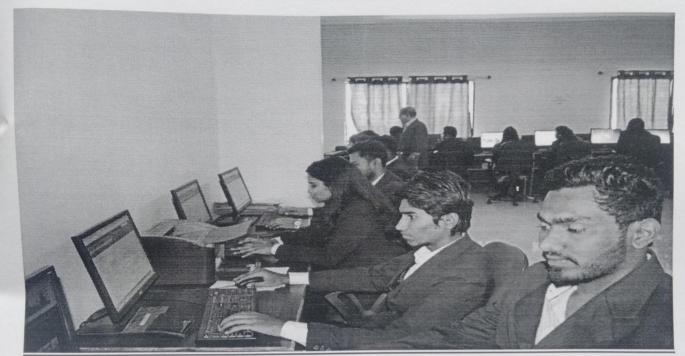

#### Photographs of the event:

S. No. 12/2/2 and 14/9, Narhe, Tal : Haveli, Dist.: Pune – 411041 Phone : +91 20 2460 8700, 701, 702 Email : director@jspmntc.edu.in Web : www.jspmntc.edu.in Affiliated to Savitribai Phule Pune University. Approved by AICTE New Delhi and DTE Maharashtra. DTE Code : 6755 PUN Code : CEGP019070 AISHE Code : C-45874

### Department of Computer Engineering

Event Summary Report

- Event: Web Technology workshop on Web-Services
- . Department: Computer Engineering
- Name of the event: workshop on Web-Services for TE students
- Speaker: Indrajit Vasant Patil Associate Staff Engineer at Nagarro Enterprise Services Pvt. Ltd., Pune
- Day, Date, Time of event: 12<sup>th</sup>, 13<sup>th</sup> of May 2023, 8.30am-3.30pm
- Venue: Computer Seminar Hall
- Objective of Event: We believe that this event will be an excellent opportunity for our students to learn from a leading expert in the field and expand their knowledge and understanding of these rapidly evolving technologies, which in-turn help them for industry exposures as well as for their placements.
- Number of students present:54
- Documents mentioned: Notice, attendance, syllabus coverage, Photographs