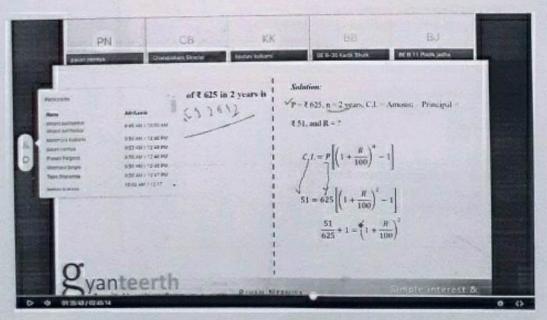

#### **Event Summery Report**

Event :- Career Councelling

Event Name :- "Career opportunity after GATE Exam"

Date & Time of Event :- 14/07/2022

Time: Session-I: 9:00 Am To 11:00 Am

No. of Participants: - 77

Expert Details :- Mr.Swapnil Kale

Introduction: The Graduate Aptitude Test in Engineering (GATE) is an examination that not only assesses a candidate's understanding of engineering concepts but also serves as a gateway to a plethora of career opportunities. This summary report aims to provide insights into the various career paths available to candidates post-GATE examination.