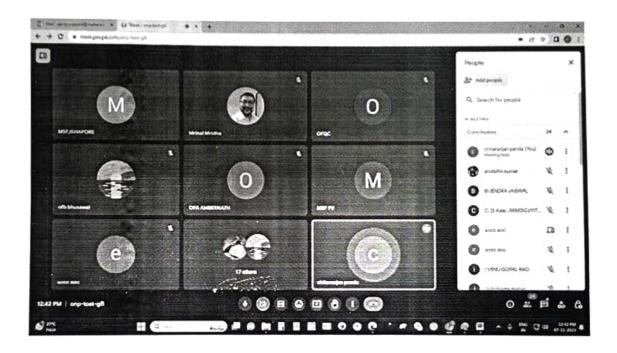

Students attend program in Seminar Hall

Prof.Bhosale G.H. Program Co-ordinator Dr.M.A. Rumbhalkar HOD Mech, Engg.Dept.

Head

JSPM Narhe Techinical Campus R.S.S.O.E. & R. N. the, Pune - 411041.

|                        |                                                                            | JSPMNTC                               |              |  |  |  |  |  |
|------------------------|----------------------------------------------------------------------------|---------------------------------------|--------------|--|--|--|--|--|
| -                      | Mechanical Engineering Department                                          |                                       |              |  |  |  |  |  |
| L                      | Name of Program :-"Career opportunity after GATE Exam"                     |                                       |              |  |  |  |  |  |
| -                      | List of Students Enrolled for Program  Sr.No. Name of Student Class & Div. |                                       |              |  |  |  |  |  |
| -                      |                                                                            |                                       |              |  |  |  |  |  |
| 1                      | 1                                                                          | Name of Student Aade Sachin Ganpatrao | Class & Div  |  |  |  |  |  |
| -                      | 2                                                                          | Awale Tejas Nandkumar                 | BE A         |  |  |  |  |  |
| $\vdash$               | 3                                                                          | Bagekari Shivam Ravindra              | BE A         |  |  |  |  |  |
| -                      | 4                                                                          | Bhapkar Mayur Shahaji                 | BE A         |  |  |  |  |  |
| $\vdash$               | 5                                                                          | Bhoyar Abhijeet Ashok                 | BE A         |  |  |  |  |  |
| $\vdash$               | 6                                                                          | Borole Tarak Govinda                  | BEA          |  |  |  |  |  |
| -                      | 7                                                                          | Dharmadhikari Kamlesh Sudhir          | BE A         |  |  |  |  |  |
|                        | 8                                                                          | Dindewad Govind Gunaji                | BE A         |  |  |  |  |  |
|                        | 9                                                                          | Divekar Prashant Navanath             | BE A<br>BE A |  |  |  |  |  |
|                        | 10                                                                         | Gaddi Rohan Kedarnath                 | BE A         |  |  |  |  |  |
|                        | 11                                                                         | Kadam Dipti Vilas                     | BE A         |  |  |  |  |  |
|                        | 12                                                                         | Kale Nrupsinha Prasmitan              | BE A         |  |  |  |  |  |
|                        | 13                                                                         | Karche Aditya Kaluram                 | BEA          |  |  |  |  |  |
|                        | 14                                                                         | Khadtare Sachin Ramesh                | BE A         |  |  |  |  |  |
|                        | 15                                                                         | Kolape Swaranjali Sanjay              | BEA          |  |  |  |  |  |
| 9                      | 16                                                                         | BEA                                   |              |  |  |  |  |  |
| 42 Manual Chan I C III |                                                                            |                                       | BEA          |  |  |  |  |  |
|                        | 18                                                                         | Rodi Omkar Achyut                     | BEA          |  |  |  |  |  |
|                        | 19                                                                         | Sali Gajendra Ganesh                  | BEA          |  |  |  |  |  |
| - 2                    | 20                                                                         | Shaikh Sadif Azadali                  | BE A         |  |  |  |  |  |
| 2                      | 21                                                                         | Shingate Santosh Hanmant              | BE A         |  |  |  |  |  |
| 2                      | 22                                                                         | Suryawanshi Yograj Keshavrao          | BE A         |  |  |  |  |  |
|                        | 23                                                                         | Taktode Swati Balasaheb               | BEA          |  |  |  |  |  |
| 2                      | 4                                                                          | Upare Soham Shankar                   | BEA          |  |  |  |  |  |
| 2                      | 5                                                                          | Zodage Chetan Rajendra                | BE A         |  |  |  |  |  |
|                        | 6                                                                          | AAHERKAR GAJANAN D                    | BEA          |  |  |  |  |  |
| 2                      | 7                                                                          | AHIRE MOHIT DADABHAU                  | BEA          |  |  |  |  |  |
| 2                      |                                                                            | BHOSALE CHAITANYA BALASAHEB           | BE A         |  |  |  |  |  |
| 2                      |                                                                            | KAMBLE NIKHIL SUNIL                   | BEA          |  |  |  |  |  |
| 30                     | 0                                                                          | NAGRE SHRIKANT SANJAY                 | BE A         |  |  |  |  |  |
| 3:                     | 1                                                                          | PUJARI ABHIMANYU ARJUNRAO             | BEA          |  |  |  |  |  |
| 32                     |                                                                            | PUNDE ROHAN JAYSING                   | BE A         |  |  |  |  |  |
| 33                     | _                                                                          | RANJAN SUMIT                          | BE A         |  |  |  |  |  |
|                        |                                                                            | Shubham Imde                          | BE A         |  |  |  |  |  |
| 35                     |                                                                            | Pavan Ghodekar                        | BE A         |  |  |  |  |  |
| 36                     |                                                                            | Amogi Shashikant Shrishail            | BE B         |  |  |  |  |  |
| 37                     |                                                                            | Barde Sanjeev Sudhir                  | BE B         |  |  |  |  |  |
| 38                     |                                                                            | Bhangale Deepak Hemant                | BE B         |  |  |  |  |  |
| 39                     |                                                                            | Bharti Prabhat Kalyan                 | BE B         |  |  |  |  |  |
| 40                     |                                                                            | Bhosale Rohan Rohidas                 | BEB          |  |  |  |  |  |
| 41                     |                                                                            | Bhosale Shambhuraj Hanumant           | BEB          |  |  |  |  |  |
|                        |                                                                            |                                       |              |  |  |  |  |  |