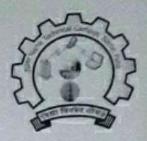

#### **Event Summery Report**

Event :- Career Councelling

Event Name :- "Career opportunity after GATE Exam"

Date & Time of Event :- 14/07/2022

Time: Session-I: 9:00 Am To 11:00 Am

No. of Participants: - 77

Expert Details :- Mr.Swapnil Kale

Introduction: The Graduate Aptitude Test in Engineering (GATE) is an examination that not only assesses a candidate's understanding of engineering concepts but also serves as a gateway to a plethora of career opportunities. This summary report aims to provide insights into the various career paths available to candidates post-GATE examination.