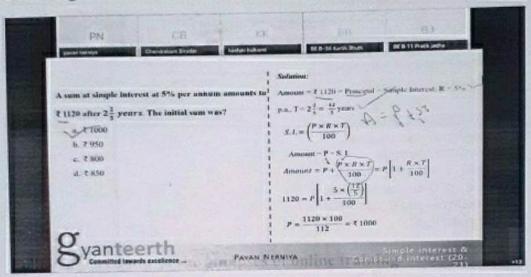

#### **Event Summery Report**

Event :- Career Councelling

Event Name :- "Career opportunity after GATE Exam"

Date & Time of Event :- 14/07/2022

Time: Session-I: 9:00 Am To 11:00 Am

No. of Participants: - 77

Expert Details :- Mr.Swapnil Kale

Introduction: The Graduate Aptitude Test in Engineering (GATE) is an examination that not only assesses a candidate's understanding of engineering concepts but also serves as a gateway to a plethora of career opportunities. This summary report aims to provide insights into the various career paths available to candidates post-GATE examination.