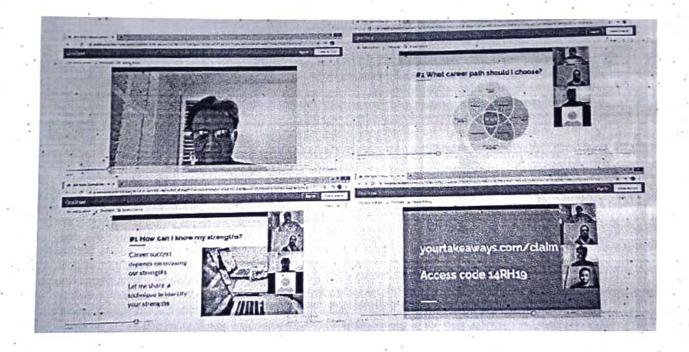

#### **Event Summery Report**

Event :- Career Councelling

Event Name :- "Career opportunity after GATE Exam"

Date & Time of Event :- 14/07/2022

Time: Session-I: 9:00 Am To 11:00 Am

No. of Participants: - 77

Expert Details :- Mr.Swapnil Kale

Introduction: The Graduate Aptitude Test in Engineering (GATE) is an examination that not only assesses a candidate's understanding of engineering concepts but also serves as a gateway to a plethora of career opportunities. This summary report aims to provide insights into the various career paths available to candidates post-GATE examination.