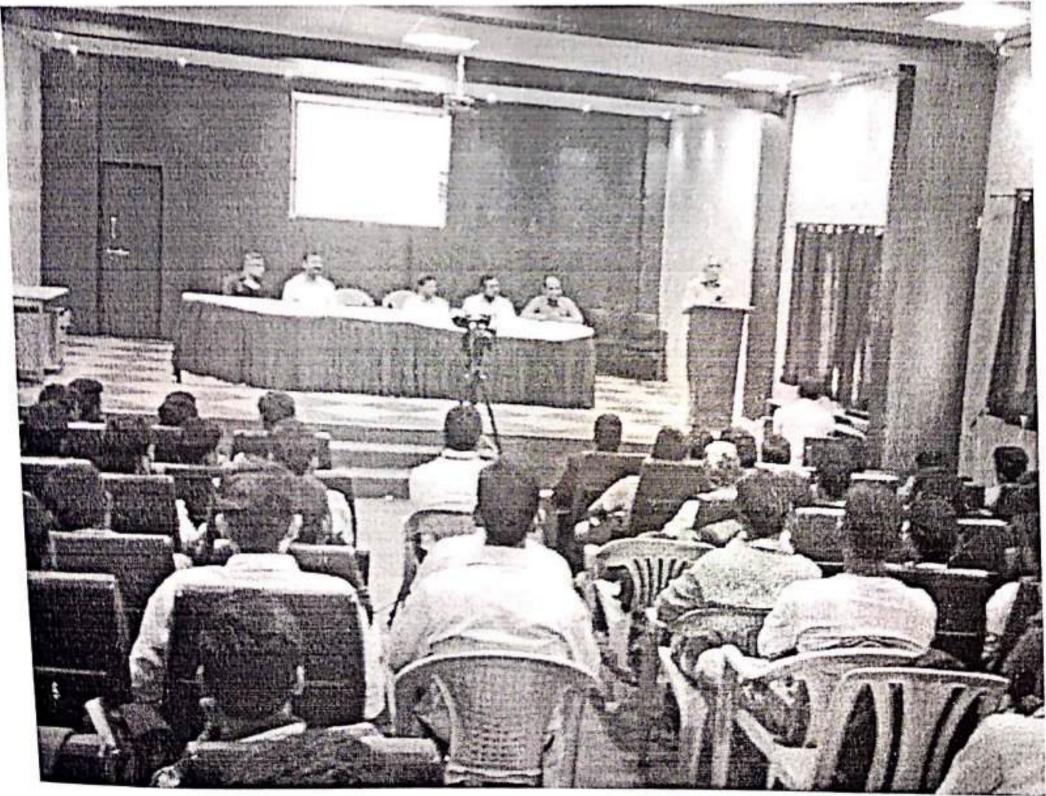

#### **Event Summery Report**

Event :- Career Councelling

Event Name :- "Career opportunity after GATE Exam"

Date & Time of Event :- 14/07/2022

Time: Session-I: 9:00 Am To 11:00 Am

No. of Participants: - 77

Expert Details :- Mr.Swapnil Kale

Introduction: The Graduate Aptitude Test in Engineering (GATE) is an examination that not only assesses a candidate's understanding of engineering concepts but also serves as a gateway to a plethora of career opportunities. This summary report aims to provide insights into the various career paths available to candidates post-GATE examination.