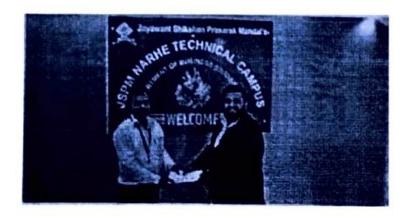

#### **Event Summery Report**

Event :- Career Councelling

Event Name :- "Career opportunity after GATE Exam"

Date & Time of Event :- 14/07/2022

Time: Session-I: 9:00 Am To 11:00 Am

No. of Participants: - 77

Expert Details :- Mr.Swapnil Kale

Introduction: The Graduate Aptitude Test in Engineering (GATE) is an examination that not only assesses a candidate's understanding of engineering concepts but also serves as a gateway to a plethora of career opportunities. This summary report aims to provide insights into the various career paths available to candidates post-GATE examination.