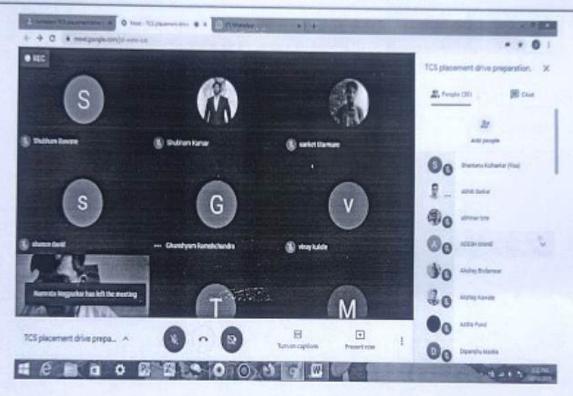

#### **Event Summery Report**

Event :- Career Councelling

Event Name :- "Career opportunity after GATE Exam"

Date & Time of Event :- 14/07/2022

Time: Session-I: 9:00 Am To 11:00 Am

No. of Participants: - 77

Students attend program in Seminar Hall

Prof.Bhosale G.H. Program Co-ordinator Dr.M.A. Rumbhalkar HOD Mech, Engg.Dept.

Head

JSPM Narhe Techinical Campus R.S.S.O.E. & R. N. the, Pune - 411041.

|                        |                                                                            | JSPMNTC                               |              |  |  |  |  |  |
|------------------------|----------------------------------------------------------------------------|---------------------------------------|--------------|--|--|--|--|--|
| -                      | Mechanical Engineering Department                                          |                                       |              |  |  |  |  |  |
| L                      | Name of Program :-"Career opportunity after GATE Exam"                     |                                       |              |  |  |  |  |  |
| -                      | List of Students Enrolled for Program  Sr.No. Name of Student Class & Div. |                                       |              |  |  |  |  |  |
| -                      |                                                                            |                                       |              |  |  |  |  |  |
| 1                      | 1                                                                          | Name of Student Aade Sachin Ganpatrao | Class & Div  |  |  |  |  |  |
| -                      | 2                                                                          | Awale Tejas Nandkumar                 | BE A         |  |  |  |  |  |
| $\vdash$               | 3                                                                          | Bagekari Shivam Ravindra              | BE A         |  |  |  |  |  |
| -                      | 4                                                                          | Bhapkar Mayur Shahaji                 | BE A         |  |  |  |  |  |
| $\vdash$               | 5                                                                          | Bhoyar Abhijeet Ashok                 | BE A         |  |  |  |  |  |
| $\vdash$               | 6                                                                          | Borole Tarak Govinda                  | BEA          |  |  |  |  |  |
| -                      | 7                                                                          | Dharmadhikari Kamlesh Sudhir          | BE A         |  |  |  |  |  |
|                        | 8                                                                          | Dindewad Govind Gunaji                | BE A         |  |  |  |  |  |
|                        | 9                                                                          | Divekar Prashant Navanath             | BE A<br>BE A |  |  |  |  |  |
|                        | 10                                                                         | Gaddi Rohan Kedarnath                 | BE A         |  |  |  |  |  |
|                        | 11                                                                         | Kadam Dipti Vilas                     | BE A         |  |  |  |  |  |
|                        | 12                                                                         | Kale Nrupsinha Prasmitan              | BE A         |  |  |  |  |  |
|                        | 13                                                                         | Karche Aditya Kaluram                 | BEA          |  |  |  |  |  |
|                        | 14                                                                         | Khadtare Sachin Ramesh                | BE A         |  |  |  |  |  |
|                        | 15                                                                         | Kolape Swaranjali Sanjay              | BEA          |  |  |  |  |  |
| 9                      | 16                                                                         | BEA                                   |              |  |  |  |  |  |
| 42 Manual Chan I C III |                                                                            |                                       | BEA          |  |  |  |  |  |
|                        | 18                                                                         | Rodi Omkar Achyut                     | BEA          |  |  |  |  |  |
|                        | 19                                                                         | Sali Gajendra Ganesh                  | BEA          |  |  |  |  |  |
| - 2                    | 20                                                                         | Shaikh Sadif Azadali                  | BE A         |  |  |  |  |  |
| 2                      | 21                                                                         | Shingate Santosh Hanmant              | BE A         |  |  |  |  |  |
| 2                      | 22                                                                         | Suryawanshi Yograj Keshavrao          | BE A         |  |  |  |  |  |
|                        | 23                                                                         | Taktode Swati Balasaheb               | BEA          |  |  |  |  |  |
| 2                      | 4                                                                          | Upare Soham Shankar                   | BEA          |  |  |  |  |  |
| 2                      | 5                                                                          | Zodage Chetan Rajendra                | BE A         |  |  |  |  |  |
|                        | 6                                                                          | AAHERKAR GAJANAN D                    | BEA          |  |  |  |  |  |
| 2                      | 7                                                                          | AHIRE MOHIT DADABHAU                  | BEA          |  |  |  |  |  |
| 2                      |                                                                            | BHOSALE CHAITANYA BALASAHEB           | BE A         |  |  |  |  |  |
| 2                      |                                                                            | KAMBLE NIKHIL SUNIL                   | BEA          |  |  |  |  |  |
| 30                     | 0                                                                          | NAGRE SHRIKANT SANJAY                 | BE A         |  |  |  |  |  |
| 3:                     | 1                                                                          | PUJARI ABHIMANYU ARJUNRAO             | BEA          |  |  |  |  |  |
| 32                     |                                                                            | PUNDE ROHAN JAYSING                   | BE A         |  |  |  |  |  |
| 33                     | _                                                                          | RANJAN SUMIT                          | BE A         |  |  |  |  |  |
|                        |                                                                            | Shubham Imde                          | BE A         |  |  |  |  |  |
| 35                     |                                                                            | Pavan Ghodekar                        | BE A         |  |  |  |  |  |
| 36                     |                                                                            | Amogi Shashikant Shrishail            | BE B         |  |  |  |  |  |
| 37                     |                                                                            | Barde Sanjeev Sudhir                  | BE B         |  |  |  |  |  |
| 38                     |                                                                            | Bhangale Deepak Hemant                | BE B         |  |  |  |  |  |
| 39                     |                                                                            | Bharti Prabhat Kalyan                 | BE B         |  |  |  |  |  |
| 40                     |                                                                            | Bhosale Rohan Rohidas                 | BEB          |  |  |  |  |  |
| 41                     |                                                                            | Bhosale Shambhuraj Hanumant           | BEB          |  |  |  |  |  |
|                        |                                                                            |                                       |              |  |  |  |  |  |