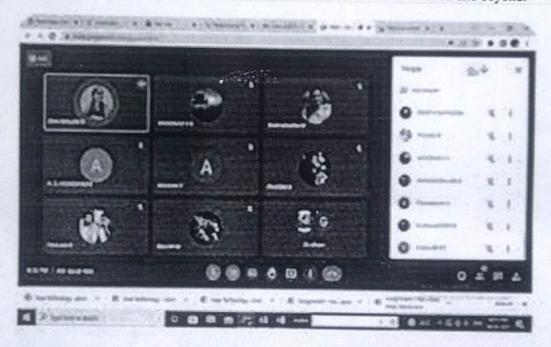

#### **Event Summery Report**

Event :- Career Councelling

Event Name :- "Career opportunity after GATE Exam"

Date & Time of Event :- 14/07/2022

Time: Session-I: 9:00 Am To 11:00 Am

No. of Participants: - 77

Students attend program in Seminar Hall

Prof.Bhosale G.H. Program Co-ordinator Dr.M.A. Rumbhalkar HOD Mech, Engg.Dept.

Head

JSPM Narhe Techinical Campus R.S.S.O.E. & R. N. the, Pune - 411041.

|                        |                                                                            | JSPMNTC                               |              |  |  |  |  |  |
|------------------------|----------------------------------------------------------------------------|---------------------------------------|--------------|--|--|--|--|--|
| -                      | Mechanical Engineering Department                                          |                                       |              |  |  |  |  |  |
| L                      | Name of Program :-"Career opportunity after GATE Exam"                     |                                       |              |  |  |  |  |  |
| -                      | List of Students Enrolled for Program  Sr.No. Name of Student Class & Div. |                                       |              |  |  |  |  |  |
| -                      |                                                                            |                                       |              |  |  |  |  |  |
| 1                      | 1                                                                          | Name of Student Aade Sachin Ganpatrao | Class & Div  |  |  |  |  |  |
| -                      | 2                                                                          | Awale Tejas Nandkumar                 | BE A         |  |  |  |  |  |
| $\vdash$               | 3                                                                          | Bagekari Shivam Ravindra              | BE A         |  |  |  |  |  |
| -                      | 4                                                                          | Bhapkar Mayur Shahaji                 | BE A         |  |  |  |  |  |
| $\vdash$               | 5                                                                          | Bhoyar Abhijeet Ashok                 | BE A         |  |  |  |  |  |
| $\vdash$               | 6                                                                          | Borole Tarak Govinda                  | BEA          |  |  |  |  |  |
| -                      | 7                                                                          | Dharmadhikari Kamlesh Sudhir          | BE A         |  |  |  |  |  |
|                        | 8                                                                          | Dindewad Govind Gunaji                | BE A         |  |  |  |  |  |
|                        | 9                                                                          | Divekar Prashant Navanath             | BE A<br>BE A |  |  |  |  |  |
|                        | 10                                                                         | Gaddi Rohan Kedarnath                 | BE A         |  |  |  |  |  |
|                        | 11                                                                         | Kadam Dipti Vilas                     | BE A         |  |  |  |  |  |
|                        | 12                                                                         | Kale Nrupsinha Prasmitan              | BE A         |  |  |  |  |  |
|                        | 13                                                                         | Karche Aditya Kaluram                 | BEA          |  |  |  |  |  |
|                        | 14                                                                         | Khadtare Sachin Ramesh                | BE A         |  |  |  |  |  |
|                        | 15                                                                         | Kolape Swaranjali Sanjay              | BEA          |  |  |  |  |  |
| 9                      | 16                                                                         | BEA                                   |              |  |  |  |  |  |
| 42 Manual Chan I C III |                                                                            |                                       | BEA          |  |  |  |  |  |
|                        | 18                                                                         | Rodi Omkar Achyut                     | BEA          |  |  |  |  |  |
|                        | 19                                                                         | Sali Gajendra Ganesh                  | BEA          |  |  |  |  |  |
| - 2                    | 20                                                                         | Shaikh Sadif Azadali                  | BE A         |  |  |  |  |  |
| 2                      | 21                                                                         | Shingate Santosh Hanmant              | BE A         |  |  |  |  |  |
| 2                      | 22                                                                         | Suryawanshi Yograj Keshavrao          | BE A         |  |  |  |  |  |
|                        | 23                                                                         | Taktode Swati Balasaheb               | BEA          |  |  |  |  |  |
| 2                      | 4                                                                          | Upare Soham Shankar                   | BEA          |  |  |  |  |  |
| 2                      | 5                                                                          | Zodage Chetan Rajendra                | BE A         |  |  |  |  |  |
|                        | 6                                                                          | AAHERKAR GAJANAN D                    | BEA          |  |  |  |  |  |
| 2                      | 7                                                                          | AHIRE MOHIT DADABHAU                  | BEA          |  |  |  |  |  |
| 2                      |                                                                            | BHOSALE CHAITANYA BALASAHEB           | BE A         |  |  |  |  |  |
| 2                      |                                                                            | KAMBLE NIKHIL SUNIL                   | BEA          |  |  |  |  |  |
| 30                     | 0                                                                          | NAGRE SHRIKANT SANJAY                 | BE A         |  |  |  |  |  |
| 3:                     | 1                                                                          | PUJARI ABHIMANYU ARJUNRAO             | BEA          |  |  |  |  |  |
| 32                     |                                                                            | PUNDE ROHAN JAYSING                   | BE A         |  |  |  |  |  |
| 33                     | _                                                                          | RANJAN SUMIT                          | BE A         |  |  |  |  |  |
|                        |                                                                            | Shubham Imde                          | BE A         |  |  |  |  |  |
| 35                     |                                                                            | Pavan Ghodekar                        | BE A         |  |  |  |  |  |
| 36                     |                                                                            | Amogi Shashikant Shrishail            | BE B         |  |  |  |  |  |
| 37                     |                                                                            | Barde Sanjeev Sudhir                  | BE B         |  |  |  |  |  |
| 38                     |                                                                            | Bhangale Deepak Hemant                | BE B         |  |  |  |  |  |
| 39                     |                                                                            | Bharti Prabhat Kalyan                 | BE B         |  |  |  |  |  |
| 40                     |                                                                            | Bhosale Rohan Rohidas                 | BEB          |  |  |  |  |  |
| 41                     |                                                                            | Bhosale Shambhuraj Hanumant           | BEB          |  |  |  |  |  |
|                        |                                                                            |                                       |              |  |  |  |  |  |