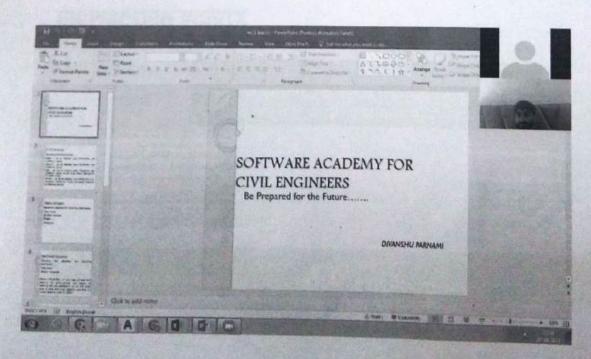

#### Notice

All BE Computer Students, We are pleased to announce a special session on "Career Guidance on GATE Preparation and Government Opportunities," tailored to meet the needs of aspiring engineers like yourself. This session aims to provide valuable insights into the significance of GATE, effective preparation strategies, and the multitude of employment prospects available in government sectors.