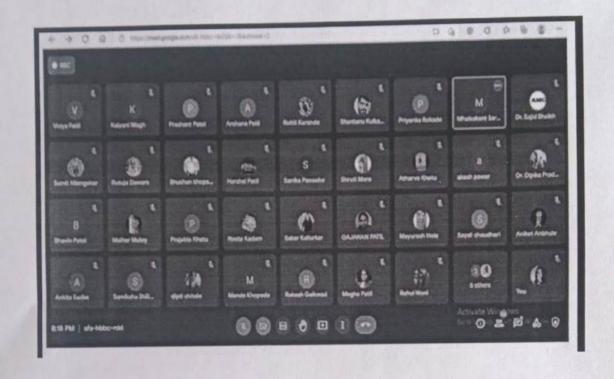

#### **Event Summery Report**

Event :- Career Councelling

Event Name :- "Career opportunity after GATE Exam"

Date & Time of Event :- 14/07/2022

Time: Session-I: 9:00 Am To 11:00 Am

No. of Participants: - 77

Students attend program in Seminar Hall

Prof.Bhosale G.H. Program Co-ordinator Dr.M.A. Rumbhalkar HOD Mech, Engg.Dept.

Head

JSPM Narhe Techinical Campus R.S.S.O.E. & R. N. the, Pune - 411041.

|                        |                                                                            | JSPMNTC                               |              |  |  |  |  |  |
|------------------------|----------------------------------------------------------------------------|---------------------------------------|--------------|--|--|--|--|--|
| -                      | Mechanical Engineering Department                                          |                                       |              |  |  |  |  |  |
| L                      | Name of Program :-"Career opportunity after GATE Exam"                     |                                       |              |  |  |  |  |  |
| -                      | List of Students Enrolled for Program  Sr.No. Name of Student Class & Div. |                                       |              |  |  |  |  |  |
| -                      |                                                                            |                                       |              |  |  |  |  |  |
| 1                      | 1                                                                          | Name of Student Aade Sachin Ganpatrao | Class & Div  |  |  |  |  |  |
| -                      | 2                                                                          | Awale Tejas Nandkumar                 | BE A         |  |  |  |  |  |
| $\vdash$               | 3                                                                          | Bagekari Shivam Ravindra              | BE A         |  |  |  |  |  |
| -                      | 4                                                                          | Bhapkar Mayur Shahaji                 | BE A         |  |  |  |  |  |
| $\vdash$               | 5                                                                          | Bhoyar Abhijeet Ashok                 | BE A         |  |  |  |  |  |
| $\vdash$               | 6                                                                          | Borole Tarak Govinda                  | BEA          |  |  |  |  |  |
| -                      | 7                                                                          | Dharmadhikari Kamlesh Sudhir          | BE A         |  |  |  |  |  |
|                        | 8                                                                          | Dindewad Govind Gunaji                | BE A         |  |  |  |  |  |
|                        | 9                                                                          | Divekar Prashant Navanath             | BE A<br>BE A |  |  |  |  |  |
|                        | 10                                                                         | Gaddi Rohan Kedarnath                 | BE A         |  |  |  |  |  |
|                        | 11                                                                         | Kadam Dipti Vilas                     | BE A         |  |  |  |  |  |
|                        | 12                                                                         | Kale Nrupsinha Prasmitan              | BE A         |  |  |  |  |  |
|                        | 13                                                                         | Karche Aditya Kaluram                 | BEA          |  |  |  |  |  |
|                        | 14                                                                         | Khadtare Sachin Ramesh                | BE A         |  |  |  |  |  |
|                        | 15                                                                         | Kolape Swaranjali Sanjay              | BEA          |  |  |  |  |  |
| 9                      | 16                                                                         | BEA                                   |              |  |  |  |  |  |
| 42 Manual Chan I C III |                                                                            |                                       | BEA          |  |  |  |  |  |
|                        | 18                                                                         | Rodi Omkar Achyut                     | BEA          |  |  |  |  |  |
|                        | 19                                                                         | Sali Gajendra Ganesh                  | BEA          |  |  |  |  |  |
| - 2                    | 20                                                                         | Shaikh Sadif Azadali                  | BE A         |  |  |  |  |  |
| 2                      | 21                                                                         | Shingate Santosh Hanmant              | BE A         |  |  |  |  |  |
| 2                      | 22                                                                         | Suryawanshi Yograj Keshavrao          | BE A         |  |  |  |  |  |
|                        | 23                                                                         | Taktode Swati Balasaheb               | BEA          |  |  |  |  |  |
| 2                      | 4                                                                          | Upare Soham Shankar                   | BEA          |  |  |  |  |  |
| 2                      | 5                                                                          | Zodage Chetan Rajendra                | BE A         |  |  |  |  |  |
|                        | 6                                                                          | AAHERKAR GAJANAN D                    | BEA          |  |  |  |  |  |
| 2                      | 7                                                                          | AHIRE MOHIT DADABHAU                  | BEA          |  |  |  |  |  |
| 2                      |                                                                            | BHOSALE CHAITANYA BALASAHEB           | BE A         |  |  |  |  |  |
| 2                      |                                                                            | KAMBLE NIKHIL SUNIL                   | BEA          |  |  |  |  |  |
| 30                     | 0                                                                          | NAGRE SHRIKANT SANJAY                 | BE A         |  |  |  |  |  |
| 3:                     | 1                                                                          | PUJARI ABHIMANYU ARJUNRAO             | BEA          |  |  |  |  |  |
| 32                     |                                                                            | PUNDE ROHAN JAYSING                   | BE A         |  |  |  |  |  |
| 33                     | _                                                                          | RANJAN SUMIT                          | BE A         |  |  |  |  |  |
|                        |                                                                            | Shubham Imde                          | BE A         |  |  |  |  |  |
| 35                     |                                                                            | Pavan Ghodekar                        | BE A         |  |  |  |  |  |
| 36                     |                                                                            | Amogi Shashikant Shrishail            | BE B         |  |  |  |  |  |
| 37                     |                                                                            | Barde Sanjeev Sudhir                  | BE B         |  |  |  |  |  |
| 38                     |                                                                            | Bhangale Deepak Hemant                | BE B         |  |  |  |  |  |
| 39                     |                                                                            | Bharti Prabhat Kalyan                 | BE B         |  |  |  |  |  |
| 40                     |                                                                            | Bhosale Rohan Rohidas                 | BEB          |  |  |  |  |  |
| 41                     |                                                                            | Bhosale Shambhuraj Hanumant           | BEB          |  |  |  |  |  |
|                        |                                                                            |                                       |              |  |  |  |  |  |