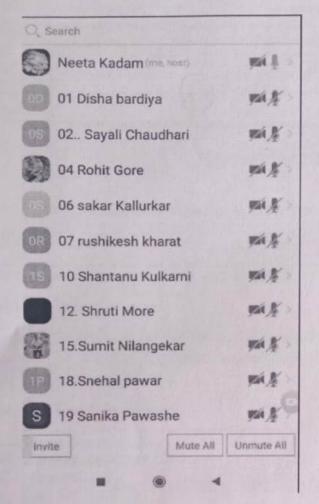

Students attend program in Seminar Hall

Prof.Bhosale G.H. Program Co-ordinator Dr.M.A. Rumbhalkar HOD Mech, Engg.Dept.

Head

JSPM Narhe Techinical Campus R.S.S.O.E. & R. N. the, Pune - 411041.

|                        |                                                                            | JSPMNTC                               |              |  |  |  |  |  |
|------------------------|----------------------------------------------------------------------------|---------------------------------------|--------------|--|--|--|--|--|
| -                      | Mechanical Engineering Department                                          |                                       |              |  |  |  |  |  |
| L                      | Name of Program :-"Career opportunity after GATE Exam"                     |                                       |              |  |  |  |  |  |
| -                      | List of Students Enrolled for Program  Sr.No. Name of Student Class & Div. |                                       |              |  |  |  |  |  |
| -                      |                                                                            |                                       |              |  |  |  |  |  |
| 1                      | 1                                                                          | Name of Student Aade Sachin Ganpatrao | Class & Div  |  |  |  |  |  |
| -                      | 2                                                                          | Awale Tejas Nandkumar                 | BE A         |  |  |  |  |  |
| $\vdash$               | 3                                                                          | Bagekari Shivam Ravindra              | BE A         |  |  |  |  |  |
| -                      | 4                                                                          | Bhapkar Mayur Shahaji                 | BE A         |  |  |  |  |  |
| $\vdash$               | 5                                                                          | Bhoyar Abhijeet Ashok                 | BE A         |  |  |  |  |  |
| $\vdash$               | 6                                                                          | Borole Tarak Govinda                  | BEA          |  |  |  |  |  |
| -                      | 7                                                                          | Dharmadhikari Kamlesh Sudhir          | BE A         |  |  |  |  |  |
|                        | 8                                                                          | Dindewad Govind Gunaji                | BE A         |  |  |  |  |  |
|                        | 9                                                                          | Divekar Prashant Navanath             | BE A<br>BE A |  |  |  |  |  |
|                        | 10                                                                         | Gaddi Rohan Kedarnath                 | BE A         |  |  |  |  |  |
|                        | 11                                                                         | Kadam Dipti Vilas                     | BE A         |  |  |  |  |  |
|                        | 12                                                                         | Kale Nrupsinha Prasmitan              | BE A         |  |  |  |  |  |
|                        | 13                                                                         | Karche Aditya Kaluram                 | BEA          |  |  |  |  |  |
|                        | 14                                                                         | Khadtare Sachin Ramesh                | BE A         |  |  |  |  |  |
|                        | 15                                                                         | Kolape Swaranjali Sanjay              | BEA          |  |  |  |  |  |
| 9                      | 16                                                                         | BEA                                   |              |  |  |  |  |  |
| 42 Manual Chan I C III |                                                                            |                                       | BEA          |  |  |  |  |  |
|                        | 18                                                                         | Rodi Omkar Achyut                     | BEA          |  |  |  |  |  |
|                        | 19                                                                         | Sali Gajendra Ganesh                  | BEA          |  |  |  |  |  |
| - 2                    | 20                                                                         | Shaikh Sadif Azadali                  | BE A         |  |  |  |  |  |
| 2                      | 21                                                                         | Shingate Santosh Hanmant              | BE A         |  |  |  |  |  |
| 2                      | 22                                                                         | Suryawanshi Yograj Keshavrao          | BE A         |  |  |  |  |  |
|                        | 23                                                                         | Taktode Swati Balasaheb               | BEA          |  |  |  |  |  |
| 2                      | 4                                                                          | Upare Soham Shankar                   | BEA          |  |  |  |  |  |
| 2                      | 5                                                                          | Zodage Chetan Rajendra                | BE A         |  |  |  |  |  |
|                        | 6                                                                          | AAHERKAR GAJANAN D                    | BEA          |  |  |  |  |  |
| 2                      | 7                                                                          | AHIRE MOHIT DADABHAU                  | BEA          |  |  |  |  |  |
| 2                      |                                                                            | BHOSALE CHAITANYA BALASAHEB           | BE A         |  |  |  |  |  |
| 2                      |                                                                            | KAMBLE NIKHIL SUNIL                   | BEA          |  |  |  |  |  |
| 30                     | 0                                                                          | NAGRE SHRIKANT SANJAY                 | BE A         |  |  |  |  |  |
| 3:                     | 1                                                                          | PUJARI ABHIMANYU ARJUNRAO             | BEA          |  |  |  |  |  |
| 32                     |                                                                            | PUNDE ROHAN JAYSING                   | BE A         |  |  |  |  |  |
| 33                     | _                                                                          | RANJAN SUMIT                          | BE A         |  |  |  |  |  |
|                        |                                                                            | Shubham Imde                          | BE A         |  |  |  |  |  |
| 35                     |                                                                            | Pavan Ghodekar                        | BE A         |  |  |  |  |  |
| 36                     |                                                                            | Amogi Shashikant Shrishail            | BE B         |  |  |  |  |  |
| 37                     |                                                                            | Barde Sanjeev Sudhir                  | BE B         |  |  |  |  |  |
| 38                     |                                                                            | Bhangale Deepak Hemant                | BE B         |  |  |  |  |  |
| 39                     |                                                                            | Bharti Prabhat Kalyan                 | BE B         |  |  |  |  |  |
| 40                     |                                                                            | Bhosale Rohan Rohidas                 | BEB          |  |  |  |  |  |
| 41                     |                                                                            | Bhosale Shambhuraj Hanumant           | BEB          |  |  |  |  |  |
|                        |                                                                            |                                       |              |  |  |  |  |  |