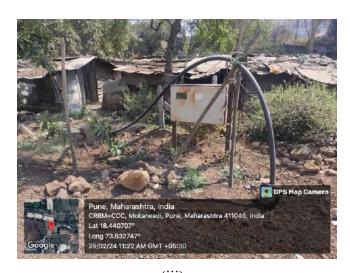

### III. Waste water Recycling:

Automation panel for water recycling

Filters Grit removal