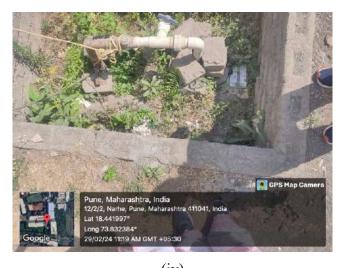

### III. Waste water Recycling:

Automation panel for water recycling

Filters Grit removal