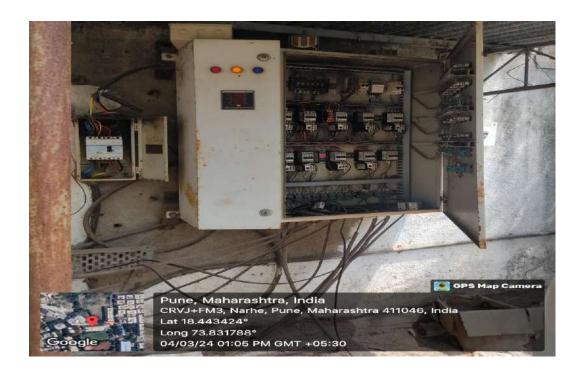

### III. Waste water Recycling:

Automation panel for water recycling

Filters Grit removal