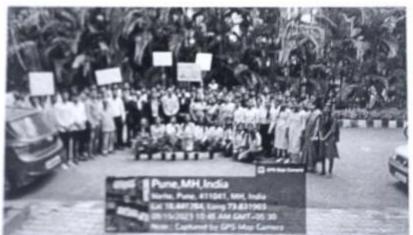

#### TREE PLANTATION

JSPM's Narhe Technical Campus, Pune, organized a tree planting event on 8<sup>th</sup> March 2024 on account of International Women's Day. The students from all Courses actively participated in this event. Dr. M. M. Sardeshmukh, the Director was invited to be a part of it. The students, along with the teachers, agreed to plant trees in the Campus. Various types of tree saplings, like palm, cinnamon, and neem, were planted in the premises. All the students were given a sapling each to plant. Faculty also actively took part inn the tree plantation.

Students also prepared amazing awareness banners for the event. "Save Trees, Save Air from Pollution". Students created awareness about how planting trees helps to regulate the temperature and absorb all the carbon dioxide from the air. Awareness about how planting trees helps to make the surroundings greener and how trees serve as homes to many birds and animals. The Director also suggested that every student should at least plant and take care of five trees per year as it will help the world to fight against global warming. The day's event was brought to an end with a vote of thanks.