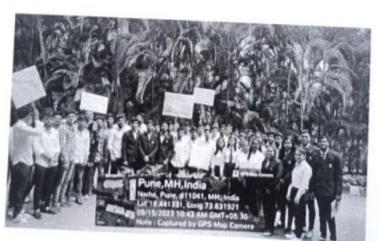

#### TREE PLANTATION

JSPM's Narhe Technical Campus, Pune, organized a tree planting event on 8<sup>th</sup> March 2024 on account of International Women's Day. The students from all Courses actively participated in this event. Dr. M. M. Sardeshmukh, the Director was invited to be a part of it. The students, along with the teachers, agreed to plant trees in the Campus. Various types of tree saplings, like palm, cinnamon, and neem, were planted in the premises. All the students were given a sapling each to plant. Faculty also actively took part inn the tree plantation.

Students also prepared amazing awareness banners for the event. "Save Trees, Save Air from Pollution". Students created awareness about how planting trees helps to regulate the temperature and absorb all the carbon dioxide from the air. Awareness about how planting trees helps to make the surroundings greener and how trees serve as homes to many birds and animals. The Director also suggested that every student should at least plant and take care of five trees per year as it will help the world to fight against global warming. The day's event was brought to an end with a vote of thanks.