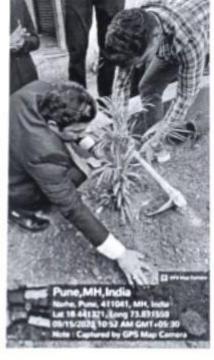

#### TREE PLANTATION

JSPM's Narhe Technical Campus, Pune, organized a tree planting event on 8<sup>th</sup> March 2024 on account of International Women's Day. The students from all Courses actively participated in this event. Dr. M. M. Sardeshmukh, the Director was invited to be a part of it. The students, along with the teachers, agreed to plant trees in the Campus. Various types of tree saplings, like palm, cinnamon, and neem, were planted in the premises. All the students were given a sapling each to plant. Faculty also actively took part inn the tree plantation.

Students also prepared amazing awareness banners for the event. "Save Trees, Save Air from Pollution". Students created awareness about how planting trees helps to regulate the temperature and absorb all the carbon dioxide from the air. Awareness about how planting trees helps to make the surroundings greener and how trees serve as homes to many birds and animals. The Director also suggested that every student should at least plant and take care of five trees per year as it will help the world to fight against global warming. The day's event was brought to an end with a vote of thanks.