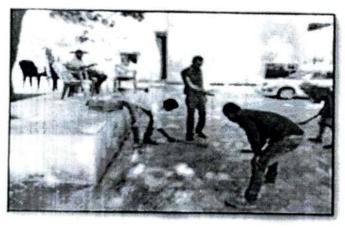

#### A Report on Swachh Bharat

Name of the Event: Swachh Bharat

**Date of the Event: 18-03-2023** 

Venue: JSPM Narhe Technical Campus

No. of Participants: Students: 30

The National Service Scheme (NSS) Programme Officer conducted Swachh Bharat Abhian on 18<sup>th</sup> of March 2023 at JSPM Narhe Technical Campus. The programme began with the garlanding of the picture of Mahatma Gandhi.

The event started at 10 am till 1 pm. NSS volunteers from different department participated in the Swachh Bharat Abhyan and cleaned the campus and raised the slogan 'One step towards cleanliness'. The volunteers were actively involved in cleaning the entire campus wearing gloves and collected all the litter in big bags for disposal. The college staff supported the student group by providing necessary tools for cleaning like brooms and chopping knifes.

The NSS volunteers participated in creating awareness among public, informing them about the importance of cleanliness. The students also took the initiative to clean the surroundings of vicinity.

We thank the management, staffs and students for giving their valuable support to make the NSS activity a grand success.