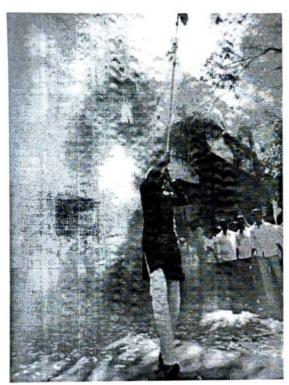

#### A Report on Swachh Bharat

Name of the Event: Swachh Bharat

**Date of the Event: 18-03-2023** 

Venue: JSPM Narhe Technical Campus

No. of Participants: Students: 30

The National Service Scheme (NSS) Programme Officer conducted Swachh Bharat Abhian on 18<sup>th</sup> of March 2023 at JSPM Narhe Technical Campus. The programme began with the garlanding of the picture of Mahatma Gandhi.

The event started at 10 am till 1 pm. NSS volunteers from different department participated in the Swachh Bharat Abhyan and cleaned the campus and raised the slogan 'One step towards cleanliness'. The volunteers were actively involved in cleaning the entire campus wearing gloves and collected all the litter in big bags for disposal. The college staff supported the student group by providing necessary tools for cleaning like brooms and chopping knifes.

The NSS volunteers participated in creating awareness among public, informing them about the importance of cleanliness. The students also took the initiative to clean the surroundings of vicinity.

We thank the management, staffs and students for giving their valuable support to make the NSS activity a grand success.