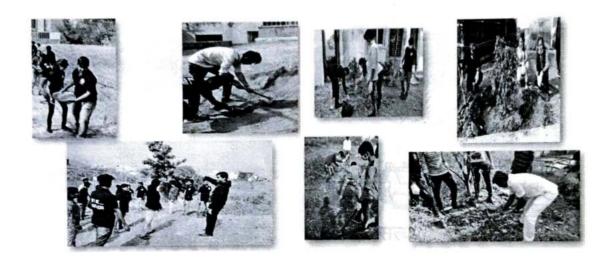

### **Event Photos**

#### A Report on Swachh Bharat

Name of the Event: Swachh Bharat

**Date of the Event: 18-03-2023** 

Venue: JSPM Narhe Technical Campus

No. of Participants: Students: 30

The National Service Scheme (NSS) Programme Officer conducted Swachh Bharat Abhian on 18<sup>th</sup> of March 2023 at JSPM Narhe Technical Campus. The programme began with the garlanding of the picture of Mahatma Gandhi.

The event started at 10 am till 1 pm. NSS volunteers from different department participated in the Swachh Bharat Abhyan and cleaned the campus and raised the slogan 'One step towards cleanliness'. The volunteers were actively involved in cleaning the entire campus wearing gloves and collected all the litter in big bags for disposal. The college staff supported the student group by providing necessary tools for cleaning like brooms and chopping knifes.

The NSS volunteers participated in creating awareness among public, informing them about the importance of cleanliness. The students also took the initiative to clean the surroundings of vicinity.

We thank the management, staffs and students for giving their valuable support to make the NSS activity a grand success.