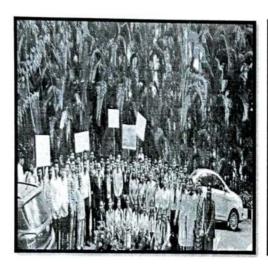

#### A Report on Swachh Bharat

Name of the Event: Swachh Bharat

**Date of the Event: 18-03-2023** 

Venue: JSPM Narhe Technical Campus

No. of Participants: Students: 30

The National Service Scheme (NSS) Programme Officer conducted Swachh Bharat Abhian on 18<sup>th</sup> of March 2023 at JSPM Narhe Technical Campus. The programme began with the garlanding of the picture of Mahatma Gandhi.

The event started at 10 am till 1 pm. NSS volunteers from different department participated in the Swachh Bharat Abhyan and cleaned the campus and raised the slogan 'One step towards cleanliness'. The volunteers were actively involved in cleaning the entire campus wearing gloves and collected all the litter in big bags for disposal. The college staff supported the student group by providing necessary tools for cleaning like brooms and chopping knifes.

### **Event Photos**