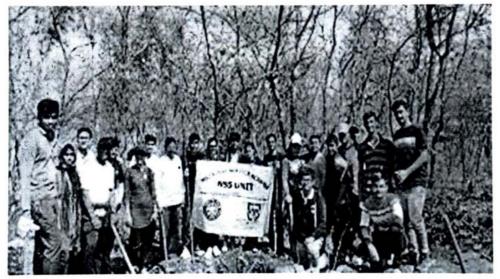

### Report

"TREE PLANTATION" (on 10 June 2023)

The Department of Computer Engineering has organized "Tree Plantation", on 10 June 2023. The program has organized by faculty coordinator Ms. M. S. Namose. Tree Plantation event has organized at College premises.

#### Objectives:

- The purpose of tree plantation is to save the endangered environment and to beautify our life.
- Create, organize, promote and enrich the social, cultural, recreational, educational programs, services and environment for students of the College.
- 3. Develop a sense of community among students and other groups within the College.