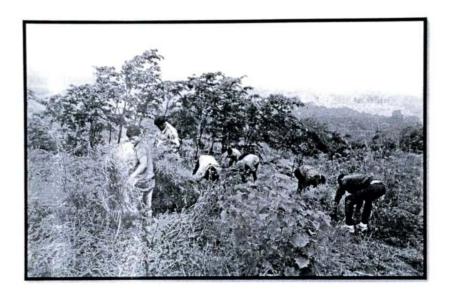

### Report

"TREE PLANTATION" (on 10 June 2023)

The Department of Computer Engineering has organized "Tree Plantation", on 10 June 2023. The program has organized by faculty coordinator Ms. M. S. Namose. Tree Plantation event has organized at College premises.

#### Objectives:

- The purpose of tree plantation is to save the endangered environment and to beautify our life.
- Create, organize, promote and enrich the social, cultural, recreational, educational programs, services and environment for students of the College.
- 3. Develop a sense of community among students and other groups within the College.