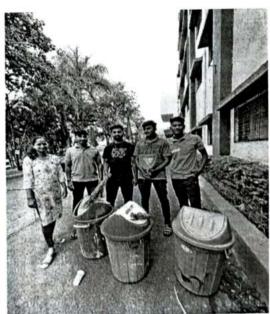

#### A Report on Swachh Bharat

Name of the Event: Swachh Bharat

**Date of the Event: 18-03-2023** 

Venue: JSPM Narhe Technical Campus

No. of Participants: Students: 30

The National Service Scheme (NSS) Programme Officer conducted Swachh Bharat Abhian on 18<sup>th</sup> of March 2023 at JSPM Narhe Technical Campus. The programme began with the garlanding of the picture of Mahatma Gandhi.

The event started at 10 am till 1 pm. NSS volunteers from different department participated in the Swachh Bharat Abhyan and cleaned the campus and raised the slogan 'One step towards cleanliness'. The volunteers were actively involved in cleaning the entire campus wearing gloves and collected all the litter in big bags for disposal. The college staff supported the student group by providing necessary tools for cleaning like brooms and chopping knifes.

The NSS volunteers participated in creating awareness among public, informing them about the importance of cleanliness. The students also took the initiative to clean the surroundings of vicinity.

We thank the management, staffs and students for giving their valuable support to make the NSS activity a grand success.