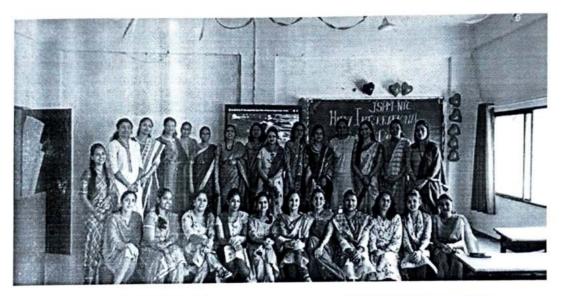

### **Event Photos**

#### A Report on Swachh Bharat

Name of the Event: Swachh Bharat

**Date of the Event: 18-03-2023** 

Venue: JSPM Narhe Technical Campus

No. of Participants: Students: 30

The National Service Scheme (NSS) Programme Officer conducted Swachh Bharat Abhian on 18<sup>th</sup> of March 2023 at JSPM Narhe Technical Campus. The programme began with the garlanding of the picture of Mahatma Gandhi.

The event started at 10 am till 1 pm. NSS volunteers from different department participated in the Swachh Bharat Abhyan and cleaned the campus and raised the slogan 'One step towards cleanliness'. The volunteers were actively involved in cleaning the entire campus wearing gloves and collected all the litter in big bags for disposal. The college staff supported the student group by providing necessary tools for cleaning like brooms and chopping knifes.