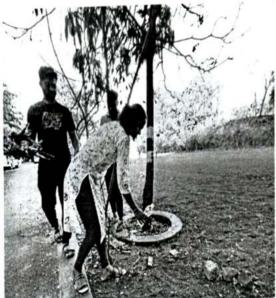

### Report

"TREE PLANTATION" (on 10 June 2023)

The Department of Computer Engineering has organized "Tree Plantation", on 10 June 2023. The program has organized by faculty coordinator Ms. M. S. Namose. Tree Plantation event has organized at College premises.

#### Objectives:

- The purpose of tree plantation is to save the endangered environment and to beautify our life.
- Create, organize, promote and enrich the social, cultural, recreational, educational programs, services and environment for students of the College.
- 3. Develop a sense of community among students and other groups within the College.