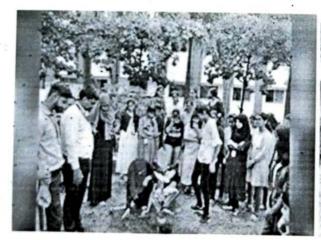

### Report

"TREE PLANTATION" (on 10 June 2023)

The Department of Computer Engineering has organized "Tree Plantation", on 10 June 2023. The program has organized by faculty coordinator Ms. M. S. Namose. Tree Plantation event has organized at College premises.

#### Objectives:

- The purpose of tree plantation is to save the endangered environment and to beautify our life.
- Create, organize, promote and enrich the social, cultural, recreational, educational programs, services and environment for students of the College.
- 3. Develop a sense of community among students and other groups within the College.