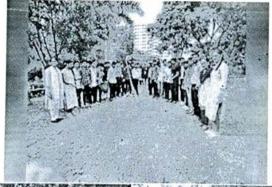

### Report

"TREE PLANTATION" (on 10 June 2023)

The Department of Computer Engineering has organized "Tree Plantation", on 10 June 2023. The program has organized by faculty coordinator Ms. M. S. Namose. Tree Plantation event has organized at College premises.

#### Objectives:

- The purpose of tree plantation is to save the endangered environment and to beautify our life.
- Create, organize, promote and enrich the social, cultural, recreational, educational programs, services and environment for students of the College.
- 3. Develop a sense of community among students and other groups within the College.