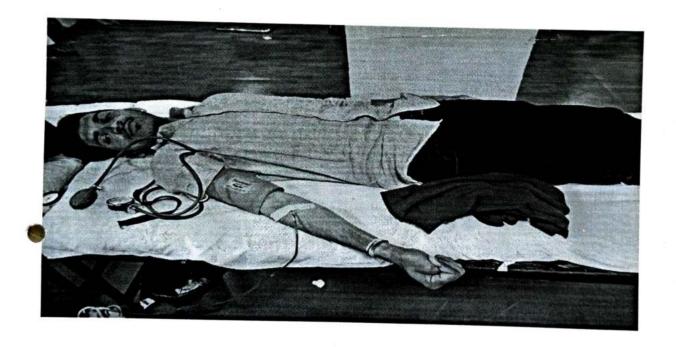

our NSS volunteers brought awareness in them about shortage of blood and why we must donate blood every year, to help the persons requiring blood. Blood donation can save lives of innumerable persons. Donation of blood is very critical and crucial for saving lives many patients and those who have met with accidents. It is as such a great service or contribution to the society and people living in it.



**NSS Program Officer** 



JSPM Narhe Technical Campus Narhe, Pune - 411041



S. No. 12/2/2 and 14/9, Narhe, Tal : Haveli, Dist.: Pune - 411041

Phone: +91 20 2460 8700, 701, 702 Email: director@jspmntc.edu.in Web: www.jspmntc.edu.in Affiliated to Savitribai Phule Pune University. Approved by AICTE New Delhi and DTE Maharashtra.

DTE Code: 6755 PUN Code: CEGP019070 AISHE Code: C-45874





Blood Donation by NSS UNIT JSPM NTC



#### JSPM NARHE TECHNICAL CAMPUS

### Year-2021-22

#### **Blood Donation**

#### **Attendance Sheet**

| Sr No | Name of Students                | Sign,       |
|-------|---------------------------------|-------------|
| 1     | KAMBLE HARISH NAMDEV            | A Round Le  |
| 2     | KHALATE ARATI RAVINDRA          | Akoullet a  |
| 3     | RUPANAWAR SANKET SURESH         | Jule        |
| 4     | RUTUJA RAMESH DHANAVE           | Ritua       |
| 5     | MORE KETAKI KAMLAKAR            | Date 0      |
| 6     | WASEKAR SHASHANK GANESH         | dushank.    |
| 7     | SHETE ABHISHEK SANTOSH          |             |
| 8     | PATIL PRATIK MAHADEV            | Ohrb        |
| 9     | VAISHNAVI RAJESH JADHAV         | V. Jadhav:  |
| 10    | PANGUL