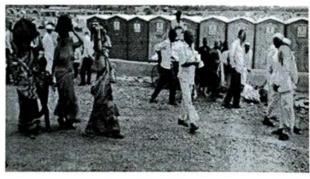

#### A Report on Swachh Bharat

Name of the Event: Swachh Bharat

**Date of the Event: 18-03-2023** 

Venue: JSPM Narhe Technical Campus

No. of Participants: Students: 30

The National Service Scheme (NSS) Programme Officer conducted Swachh Bharat Abhian on 18<sup>th</sup> of March 2023 at JSPM Narhe Technical Campus. The programme began with the garlanding of the picture of Mahatma Gandhi.

The event started at 10 am till 1 pm. NSS volunteers from different department participated in the Swachh Bharat Abhyan and cleaned the campus and raised the slogan 'One step towards cleanliness'. The volunteers were actively involved in cleaning the entire campus wearing gloves and collected all the litter in big bags for disposal. The college staff supported the student group by providing necessary tools for cleaning like brooms and chopping knifes.

The NSS volunteers participated in creating awareness among public, informing them about the importance of cleanliness. The students also took the initiative to clean the surroundings of vicinity.

We thank the management, staffs and students for giving their valuable support to make the NSS activity a grand success.