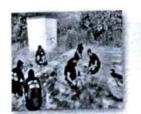

### Report

"TREE PLANTATION" (on 10 June 2023)

The Department of Computer Engineering has organized "Tree Plantation", on 10 June 2023. The program has organized by faculty coordinator Ms. M. S. Namose. Tree Plantation event has organized at College premises.

#### Objectives:

- The purpose of tree plantation is to save the endangered environment and to beautify our life.
- Create, organize, promote and enrich the social, cultural, recreational, educational programs, services and environment for students of the College.
- 3. Develop a sense of community among students and other groups within the College.