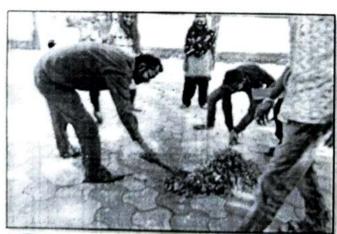

#### A Report on Swachh Bharat

Name of the Event: Swachh Bharat

**Date of the Event: 18-03-2023** 

Venue: JSPM Narhe Technical Campus

No. of Participants: Students: 30

The National Service Scheme (NSS) Programme Officer conducted Swachh Bharat Abhian on 18<sup>th</sup> of March 2023 at JSPM Narhe Technical Campus. The programme began with the garlanding of the picture of Mahatma Gandhi.

The event started at 10 am till 1 pm. NSS volunteers from different department participated in the Swachh Bharat Abhyan and cleaned the campus and raised the slogan 'One step towards cleanliness'. The volunteers were actively involved in cleaning the entire campus wearing gloves and collected all the litter in big bags for disposal. The college staff supported the student group by providing necessary tools for cleaning like brooms and chopping knifes.

The NSS volunteers participated in creating awareness among public, informing them about the importance of cleanliness. The students also took the initiative to clean the surroundings of vicinity.

We thank the management, staffs and students for giving their valuable support to make the NSS activity a grand success.