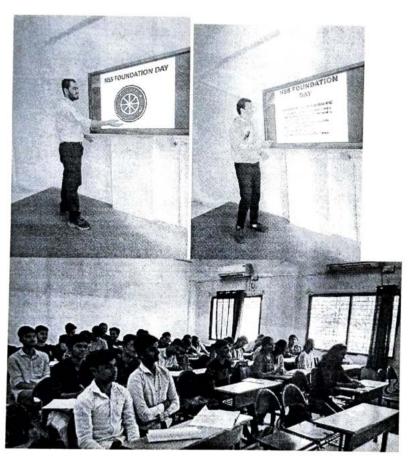

tion is organized by E&TC department on 24/09/19 'C' building, in the 3rd floor, seminar hall at 10:00am for E&TC Third Year Students.

#### Objective of the program:

- To pay tribute to its founding and to recognize significant role it has payed in shaping the youth of India.
- To understand the community in which students live and work.
- Identify needs and problems of the community and involve them in problem solving process.
- To develop among themselves a sense of social and civic responsibility.
- Utilize their knowledge in finding practical solution to individual and community problems.

Nathe Campo

Dr.M.M.Sardeshmukh HOD, I&TC Dept.

Marke, RENETATION



### JSPM's JSPM, Narhe Technical Campus, Narhe, Pune.

#### Department of Electronics & Telecommunication



Date: 24/09/2019





Dr.M.M.Sardeshmukh HOD, E&TC Dept.

Dept. of Electronics & Talcom, Engr JSPM Narina Tachnical Campus, Narhe, Pune - 411941



### JSPM NARHE TECHNICAL CAMPUS

### DEPARTMENT OF ELECTRONICS & TELECOMMUNICATION

| Sr. No         | Name of Student             | Sign     |
|----------------|-----------------------------|----------|
| 1              | Sameer Sunil Chaudhari      | te       |
| 2              | Mayur suresh chavan         | TAND     |
| 3              | Neha Babasaheb chavan       | acla.    |
| 4              | Soham Rayindsa Chavan       | -Sch     |
| 5              | Tarisha Uday Dubule         | War      |
| 6              | sakshi prodip Dali          | Dali'    |
| 7              | Sarthak Agun Pani           | -Ban     |
| 8              | Deepankar Suril Rokade