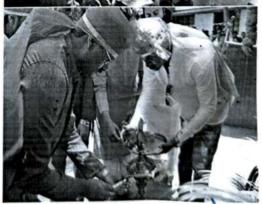

#### A Report on Swachh Bharat

Name of the Event: Swachh Bharat

**Date of the Event: 18-03-2023** 

Venue: JSPM Narhe Technical Campus

No. of Participants: Students: 30

The National Service Scheme (NSS) Programme Officer conducted Swachh Bharat Abhian on 18<sup>th</sup> of March 2023 at JSPM Narhe Technical Campus. The programme began with the garlanding of the picture of Mahatma Gandhi.

The event started at 10 am till 1 pm. NSS volunteers from different department participated in the Swachh Bharat Abhyan and cleaned the campus and raised the slogan 'One step towards cleanliness'. The volunteers were actively involved in cleaning the entire campus wearing gloves and collected all the litter in big bags for disposal. The college staff supported the student group by providing necessary tools for cleaning like brooms and chopping knifes.

The NSS volunteers participated in creating awareness among public, informing them about the importance of cleanliness. The students also took the initiative to clean the surroundings of vicinity.

We thank the management, staffs and students for giving their valuable support to make the NSS activity a grand success.