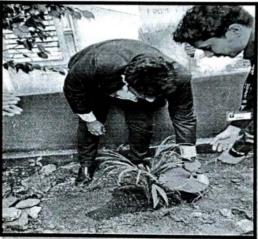

### Report

"TREE PLANTATION" (on 10 June 2023)

The Department of Computer Engineering has organized "Tree Plantation", on 10 June 2023. The program has organized by faculty coordinator Ms. M. S. Namose. Tree Plantation event has organized at College premises.

#### Objectives:

- The purpose of tree plantation is to save the endangered environment and to beautify our life.
- Create, organize, promote and enrich the social, cultural, recreational, educational programs, services and environment for students of the College.
- 3. Develop a sense of community among students and other groups within the College.