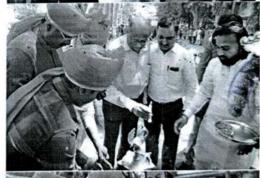

#### A Report on Swachh Bharat

Name of the Event: Swachh Bharat

**Date of the Event: 18-03-2023** 

Venue: JSPM Narhe Technical Campus

No. of Participants: Students: 30

The National Service Scheme (NSS) Programme Officer conducted Swachh Bharat Abhian on 18<sup>th</sup> of March 2023 at JSPM Narhe Technical Campus. The programme began with the garlanding of the picture of Mahatma Gandhi.

The event started at 10 am till 1 pm. NSS volunteers from different department participated in the Swachh Bharat Abhyan and cleaned the campus and raised the slogan 'One step towards cleanliness'. The volunteers were actively involved in cleaning the entire campus wearing gloves and collected all the litter in big bags for disposal. The college staff supported the student group by providing necessary tools for cleaning like brooms and chopping knifes.

The NSS volunteers participated in creating awareness among public, informing them about the importance of cleanliness. The students also took the initiative to clean the surroundings of vicinity.

We thank the management, staffs and students for giving their valuable support to make the NSS activity a grand success.

### **Event Photos**