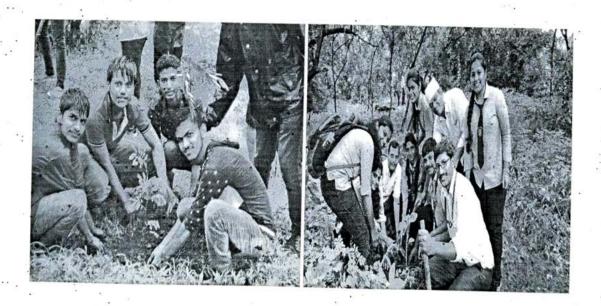

### Report

"TREE PLANTATION" (on 10 June 2023)

The Department of Computer Engineering has organized "Tree Plantation", on 10 June 2023. The program has organized by faculty coordinator Ms. M. S. Namose. Tree Plantation event has organized at College premises.

#### Objectives:

- The purpose of tree plantation is to save the endangered environment and to beautify our life.
- Create, organize, promote and enrich the social, cultural, recreational, educational programs, services and environment for students of the College.
- 3. Develop a sense of community among students and other groups within the College.