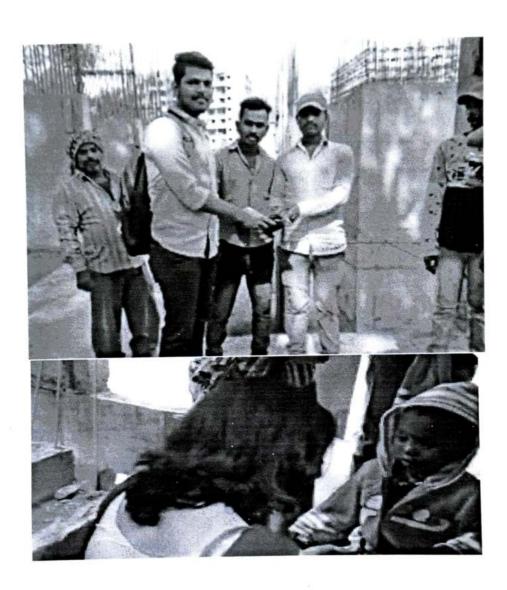

### **Event Photos**

### Report

"TREE PLANTATION" (on 10 June 2023)

The Department of Computer Engineering has organized "Tree Plantation", on 10 June 2023. The program has organized by faculty coordinator Ms. M. S. Namose. Tree Plantation event has organized at College premises.