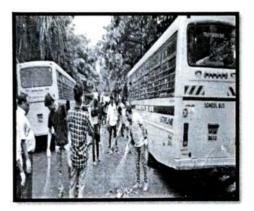

### **Event Photos**

#### A Report on Swachh Bharat

Name of the Event: Swachh Bharat

**Date of the Event: 18-03-2023** 

Venue: JSPM Narhe Technical Campus

No. of Participants: Students: 30

The National Service Scheme (NSS) Programme Officer conducted Swachh Bharat Abhian on 18<sup>th</sup> of March 2023 at JSPM Narhe Technical Campus. The programme began with the garlanding of the picture of Mahatma Gandhi.

The event started at 10 am till 1 pm. NSS volunteers from different department participated in the Swachh Bharat Abhyan and cleaned the campus and raised the slogan 'One step towards cleanliness'. The volunteers were actively involved in cleaning the entire campus wearing gloves and collected all the litter in big bags for disposal. The college staff supported the student group by providing necessary tools for cleaning like brooms and chopping knifes.

The NSS volunteers participated in creating awareness among public, informing them about the importance of cleanliness. The students also took the initiative to clean the surroundings of vicinity.

We thank the management, staffs and students for giving their valuable support to make the NSS activity a grand success.