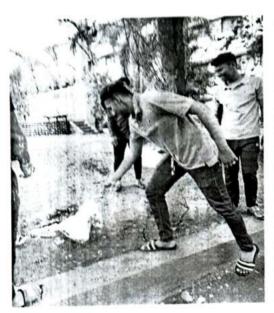

#### A Report on Swachh Bharat

Name of the Event: Swachh Bharat

**Date of the Event: 18-03-2023** 

Venue: JSPM Narhe Technical Campus

No. of Participants: Students: 30

The National Service Scheme (NSS) Programme Officer conducted Swachh Bharat Abhian on 18<sup>th</sup> of March 2023 at JSPM Narhe Technical Campus. The programme began with the garlanding of the picture of Mahatma Gandhi.

The event started at 10 am till 1 pm. NSS volunteers from different department participated in the Swachh Bharat Abhyan and cleaned the campus and raised the slogan 'One step towards cleanliness'. The volunteers were actively involved in cleaning the entire campus wearing gloves and collected all the litter in big bags for disposal. The college staff supported the student group by providing necessary tools for cleaning like brooms and chopping knifes.

The NSS volunteers participated in creating awareness among public, informing them about the importance of cleanliness. The students also took the initiative to clean the surroundings of vicinity.

We thank the management, staffs and students for giving their valuable support to make the NSS activity a grand success.

### **Event Photos**