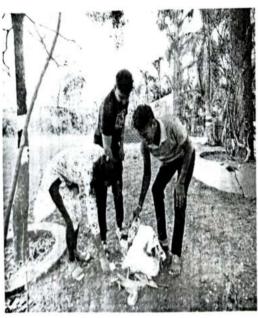

### Report

"TREE PLANTATION" (on 10 June 2023)

The Department of Computer Engineering has organized "Tree Plantation", on 10 June 2023. The program has organized by faculty coordinator Ms. M. S. Namose. Tree Plantation event has organized at College premises.

#### Objectives:

- The purpose of tree plantation is to save the endangered environment and to beautify our life.
- Create, organize, promote and enrich the social, cultural, recreational, educational programs, services and environment for students of the College.
- 3. Develop a sense of community among students and other groups within the College.