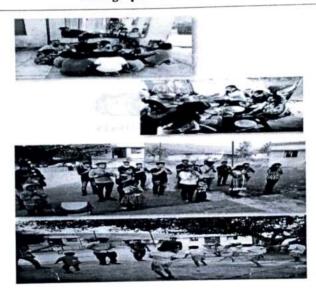

### **Event Photos**

#### A Report on Swachh Bharat

Name of the Event: Swachh Bharat

**Date of the Event: 18-03-2023** 

Venue: JSPM Narhe Technical Campus

No. of Participants: Students: 30

The National Service Scheme (NSS) Programme Officer conducted Swachh Bharat Abhian on 18<sup>th</sup> of March 2023 at JSPM Narhe Technical Campus. The programme began with the garlanding of the picture of Mahatma Gandhi.

The event started at 10 am till 1 pm. NSS volunteers from different department participated in the Swachh Bharat Abhyan and cleaned the campus and raised the slogan 'One step towards cleanliness'. The volunteers were actively involved in cleaning the entire campus wearing gloves and collected all the litter in big bags for disposal. The college staff supported the student group by providing necessary tools for cleaning like brooms and chopping knifes.

The NSS volunteers participated in creating awareness among public, informing them about the importance of cleanliness. The students also took the initiative to clean the surroundings of vicinity.

We thank the management, staffs and students for giving their valuable support to make the NSS activity a grand success.