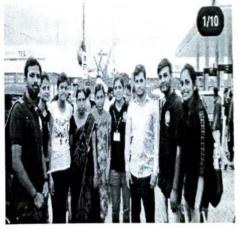

### **Event Photos**

#### A Report on Swachh Bharat

Name of the Event: Swachh Bharat

**Date of the Event: 18-03-2023** 

Venue: JSPM Narhe Technical Campus

No. of Participants: Students: 30

The National Service Scheme (NSS) Programme Officer conducted Swachh Bharat Abhian on 18<sup>th</sup> of March 2023 at JSPM Narhe Technical Campus. The programme began with the garlanding of the picture of Mahatma Gandhi.

The event started at 10 am till 1 pm. NSS volunteers from different department participated in the Swachh Bharat Abhyan and cleaned the campus and raised the slogan 'One step towards cleanliness'. The volunteers were actively involved in cleaning the entire campus wearing gloves and collected all the litter in big bags for disposal. The college staff supported the student group by providing necessary tools for cleaning like brooms and chopping knifes.