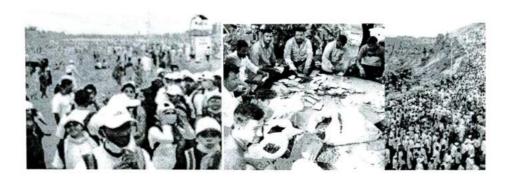

#### A Report on Swachh Bharat

Name of the Event: Swachh Bharat

**Date of the Event: 18-03-2023** 

Venue: JSPM Narhe Technical Campus

No. of Participants: Students: 30

The National Service Scheme (NSS) Programme Officer conducted Swachh Bharat Abhian on 18<sup>th</sup> of March 2023 at JSPM Narhe Technical Campus. The programme began with the garlanding of the picture of Mahatma Gandhi.

The event started at 10 am till 1 pm. NSS volunteers from different department participated in the Swachh Bharat Abhyan and cleaned the campus and raised the slogan 'One step towards cleanliness'. The volunteers were actively involved in cleaning the entire campus wearing gloves and collected all the litter in big bags for disposal. The college staff supported the student group by providing necessary tools for cleaning like brooms and chopping knifes.

The NSS volunteers participated in creating awareness among public, informing them about the importance of cleanliness. The students also took the initiative to clean the surroundings of vicinity.

We thank the management, staffs and students for giving their valuable support to make the NSS activity a grand success.

### **Event Photos**