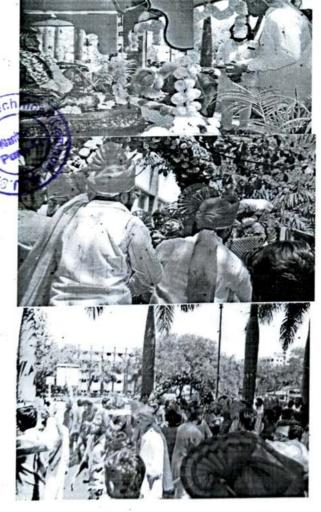

#### A Report on Swachh Bharat

Name of the Event: Swachh Bharat

**Date of the Event: 18-03-2023** 

Venue: JSPM Narhe Technical Campus

No. of Participants: Students: 30

The National Service Scheme (NSS) Programme Officer conducted Swachh Bharat Abhian on 18<sup>th</sup> of March 2023 at JSPM Narhe Technical Campus. The programme began with the garlanding of the picture of Mahatma Gandhi.

The event started at 10 am till 1 pm. NSS volunteers from different department participated in the Swachh Bharat Abhyan and cleaned the campus and raised the slogan 'One step towards cleanliness'. The volunteers were actively involved in cleaning the entire campus wearing gloves and collected all the litter in big bags for disposal. The college staff supported the student group by providing necessary tools for cleaning like brooms and chopping knifes.

The NSS volunteers participated in creating awareness among public, informing them about the importance of cleanliness. The students also took the initiative to clean the surroundings of vicinity.

We thank the management, staffs and students for giving their valuable support to make the NSS activity a grand success.

### **Event Photos**