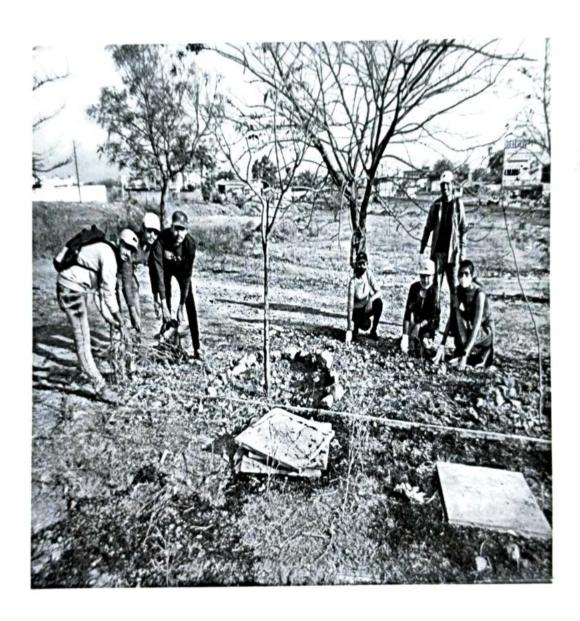

### Report

"TREE PLANTATION" (on 10 June 2023)

The Department of Computer Engineering has organized "Tree Plantation", on 10 June 2023. The program has organized by faculty coordinator Ms. M. S. Namose. Tree Plantation event has organized at College premises.

#### Objectives:

- The purpose of tree plantation is to save the endangered environment and to beautify our life.
- Create, organize, promote and enrich the social, cultural, recreational, educational programs, services and environment for students of the College.
- 3. Develop a sense of community among students and other groups within the College.