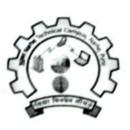

### **Event Photos**

#### A Report on Swachh Bharat

Name of the Event: Swachh Bharat

**Date of the Event: 18-03-2023** 

Venue: JSPM Narhe Technical Campus

No. of Participants: Students: 30

The National Service Scheme (NSS) Programme Officer conducted Swachh Bharat Abhian on 18<sup>th</sup> of March 2023 at JSPM Narhe Technical Campus. The programme began with the garlanding of the picture of Mahatma Gandhi.

The event started at 10 am till 1 pm. NSS volunteers from different department participated in the Swachh Bharat Abhyan and cleaned the campus and raised the slogan 'One step towards cleanliness'. The volunteers were actively involved in cleaning the entire campus wearing gloves and collected all the litter in big bags for disposal. The college staff supported the student group by providing necessary tools for cleaning like brooms and chopping knifes.

The NSS volunteers participated in creating awareness among public, informing them about the importance of cleanliness. The students also took the initiative to clean the surroundings of vicinity.

We thank the management, staffs and students for giving their valuable support to make the NSS activity a grand success.