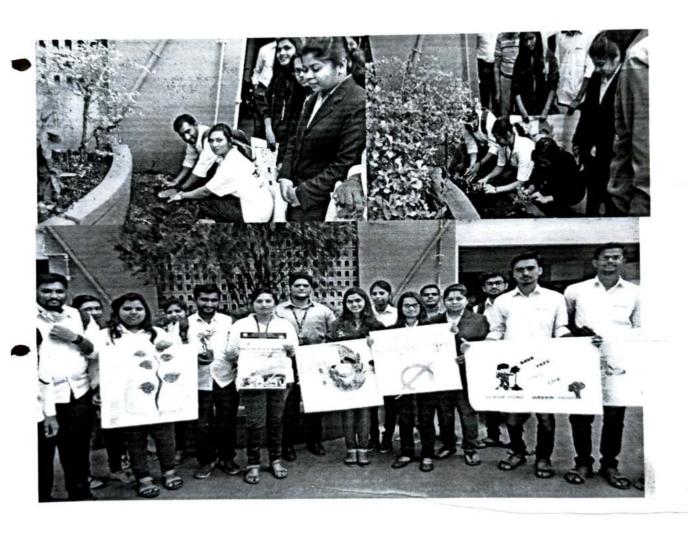

### Report

"TREE PLANTATION" (on 10 June 2023)

The Department of Computer Engineering has organized "Tree Plantation", on 10 June 2023. The program has organized by faculty coordinator Ms. M. S. Namose. Tree Plantation event has organized at College premises.

#### Objectives:

- The purpose of tree plantation is to save the endangered environment and to beautify our life.
- Create, organize, promote and enrich the social, cultural, recreational, educational programs, services and environment for students of the College.
- 3. Develop a sense of community among students and other groups within the College.