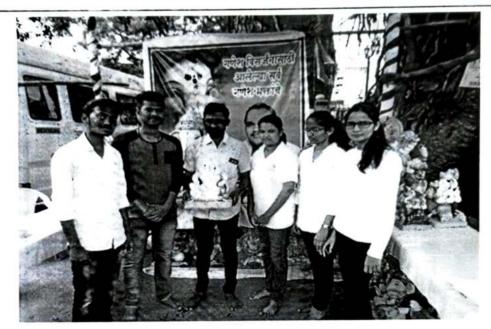

### **Event Photos**

#### A Report on Swachh Bharat

Name of the Event: Swachh Bharat

**Date of the Event: 18-03-2023** 

Venue: JSPM Narhe Technical Campus

No. of Participants: Students: 30

The National Service Scheme (NSS) Programme Officer conducted Swachh Bharat Abhian on 18<sup>th</sup> of March 2023 at JSPM Narhe Technical Campus. The programme began with the garlanding of the picture of Mahatma Gandhi.

The event started at 10 am till 1 pm. NSS volunteers from different department participated in the Swachh Bharat Abhyan and cleaned the campus and raised the slogan 'One step towards cleanliness'. The volunteers were actively involved in cleaning the entire campus wearing gloves and collected all the litter in big bags for disposal. The college staff supported the student group by providing necessary tools for cleaning like brooms and chopping knifes.