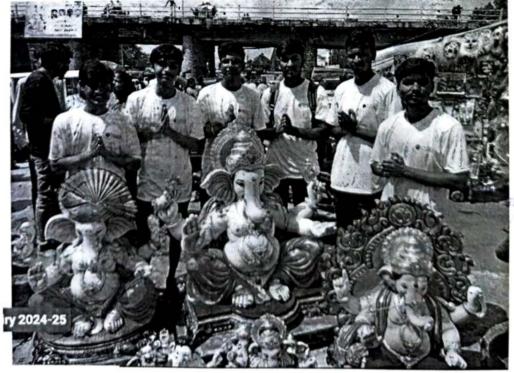

#### A Report on Swachh Bharat

Name of the Event: Swachh Bharat

**Date of the Event: 18-03-2023** 

Venue: JSPM Narhe Technical Campus

No. of Participants: Students: 30

The National Service Scheme (NSS) Programme Officer conducted Swachh Bharat Abhian on 18<sup>th</sup> of March 2023 at JSPM Narhe Technical Campus. The programme began with the garlanding of the picture of Mahatma Gandhi.

The event started at 10 am till 1 pm. NSS volunteers from different department participated in the Swachh Bharat Abhyan and cleaned the campus and raised the slogan 'One step towards cleanliness'. The volunteers were actively involved in cleaning the entire campus wearing gloves and collected all the litter in big bags for disposal. The college staff supported the student group by providing necessary tools for cleaning like brooms and chopping knifes.

The NSS volunteers participated in creating awareness among public, informing them about the importance of cleanliness. The students also took the initiative to clean the surroundings of vicinity.

We thank the management, staffs and students for giving their valuable support to make the NSS activity a grand success.

### **Event Photos**