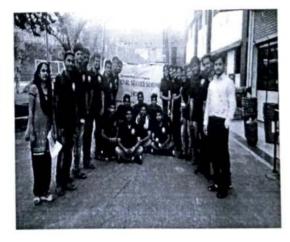

### Report

"TREE PLANTATION" (on 10 June 2023)

The Department of Computer Engineering has organized "Tree Plantation", on 10 June 2023. The program has organized by faculty coordinator Ms. M. S. Namose. Tree Plantation event has organized at College premises.

#### Objectives:

- The purpose of tree plantation is to save the endangered environment and to beautify our life.
- Create, organize, promote and enrich the social, cultural, recreational, educational programs, services and environment for students of the College.
- 3. Develop a sense of community among students and other groups within the College.