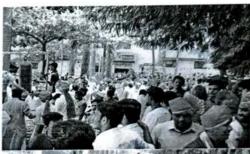

#### A Report on Swachh Bharat

Name of the Event: Swachh Bharat

**Date of the Event: 18-03-2023** 

Venue: JSPM Narhe Technical Campus

No. of Participants: Students: 30

The National Service Scheme (NSS) Programme Officer conducted Swachh Bharat Abhian on 18<sup>th</sup> of March 2023 at JSPM Narhe Technical Campus. The programme began with the garlanding of the picture of Mahatma Gandhi.

The event started at 10 am till 1 pm. NSS volunteers from different department participated in the Swachh Bharat Abhyan and cleaned the campus and raised the slogan 'One step towards cleanliness'. The volunteers were actively involved in cleaning the entire campus wearing gloves and collected all the litter in big bags for disposal. The college staff supported the student group by providing necessary tools for cleaning like brooms and chopping knifes.

The NSS volunteers participated in creating awareness among public, informing them about the importance of cleanliness. The students also took the initiative to clean the surroundings of vicinity.

We thank the management, staffs and students for giving their valuable support to make the NSS activity a grand success.

### **Event Photos**