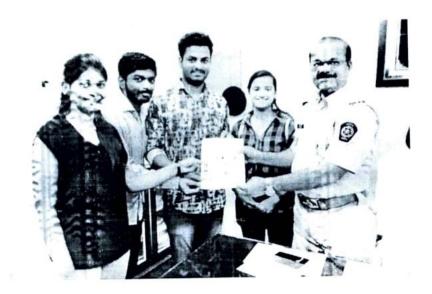

### **Event Photos**

#### A Report on Swachh Bharat

Name of the Event: Swachh Bharat

**Date of the Event: 18-03-2023** 

Venue: JSPM Narhe Technical Campus

No. of Participants: Students: 30

The National Service Scheme (NSS) Programme Officer conducted Swachh Bharat Abhian on 18<sup>th</sup> of March 2023 at JSPM Narhe Technical Campus. The programme began with the garlanding of the picture of Mahatma Gandhi.

The event started at 10 am till 1 pm. NSS volunteers from different department participated in the Swachh Bharat Abhyan and cleaned the campus and raised the slogan 'One step towards cleanliness'. The volunteers were actively involved in cleaning the entire campus wearing gloves and collected all the litter in big bags for disposal. The college staff supported the student group by providing necessary tools for cleaning like brooms and chopping knifes.

The NSS volunteers participated in creating awareness among public, informing them about the importance of cleanliness. The students also took the initiative to clean the surroundings of vicinity.

We thank the management, staffs and students for giving their valuable support to make the NSS activity a grand success.