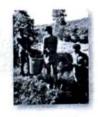

### Report

"TREE PLANTATION" (on 10 June 2023)

The Department of Computer Engineering has organized "Tree Plantation", on 10 June 2023. The program has organized by faculty coordinator Ms. M. S. Namose. Tree Plantation event has organized at College premises.

#### Objectives:

- The purpose of tree plantation is to save the endangered environment and to beautify our life.
- Create, organize, promote and enrich the social, cultural, recreational, educational programs, services and environment for students of the College.
- 3. Develop a sense of community among students and other groups within the College.