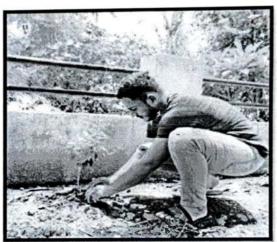

### Report

"TREE PLANTATION" (on 10 June 2023)

The Department of Computer Engineering has organized "Tree Plantation", on 10 June 2023. The program has organized by faculty coordinator Ms. M. S. Namose. Tree Plantation event has organized at College premises.

#### Objectives:

- The purpose of tree plantation is to save the endangered environment and to beautify our life.
- Create, organize, promote and enrich the social, cultural, recreational, educational programs, services and environment for students of the College.
- 3. Develop a sense of community among students and other groups within the College.