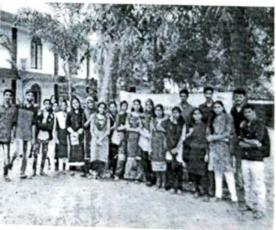

#### A Report on Swachh Bharat

Name of the Event: Swachh Bharat

**Date of the Event: 18-03-2023** 

Venue: JSPM Narhe Technical Campus

No. of Participants: Students: 30

The National Service Scheme (NSS) Programme Officer conducted Swachh Bharat Abhian on 18<sup>th</sup> of March 2023 at JSPM Narhe Technical Campus. The programme began with the garlanding of the picture of Mahatma Gandhi.

The event started at 10 am till 1 pm. NSS volunteers from different department participated in the Swachh Bharat Abhyan and cleaned the campus and raised the slogan 'One step towards cleanliness'. The volunteers were actively involved in cleaning the entire campus wearing gloves and collected all the litter in big bags for disposal. The college staff supported the student group by providing necessary tools for cleaning like brooms and chopping knifes.

The NSS volunteers participated in creating awareness among public, informing them about the importance of cleanliness. The students also took the initiative to clean the surroundings of vicinity.

We thank the management, staffs and students for giving their valuable support to make the NSS activity a grand success.