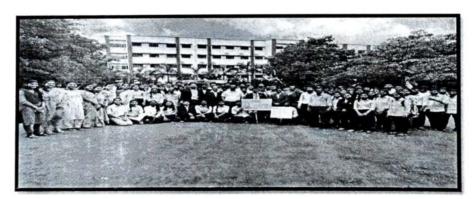

#### A Report on Swachh Bharat

Name of the Event: Swachh Bharat

**Date of the Event: 18-03-2023** 

Venue: JSPM Narhe Technical Campus

No. of Participants: Students: 30

The National Service Scheme (NSS) Programme Officer conducted Swachh Bharat Abhian on 18<sup>th</sup> of March 2023 at JSPM Narhe Technical Campus. The programme began with the garlanding of the picture of Mahatma Gandhi.

The event started at 10 am till 1 pm. NSS volunteers from different department participated in the Swachh Bharat Abhyan and cleaned the campus and raised the slogan 'One step towards cleanliness'. The volunteers were actively involved in cleaning the entire campus wearing gloves and collected all the litter in big bags for disposal. The college staff supported the student group by providing necessary tools for cleaning like brooms and chopping knifes.

The NSS volunteers participated in creating awareness among public, informing them about the importance of cleanliness. The students also took the initiative to clean the surroundings of vicinity.

We thank the management, staffs and students for giving their valuable support to make the NSS activity a grand success.