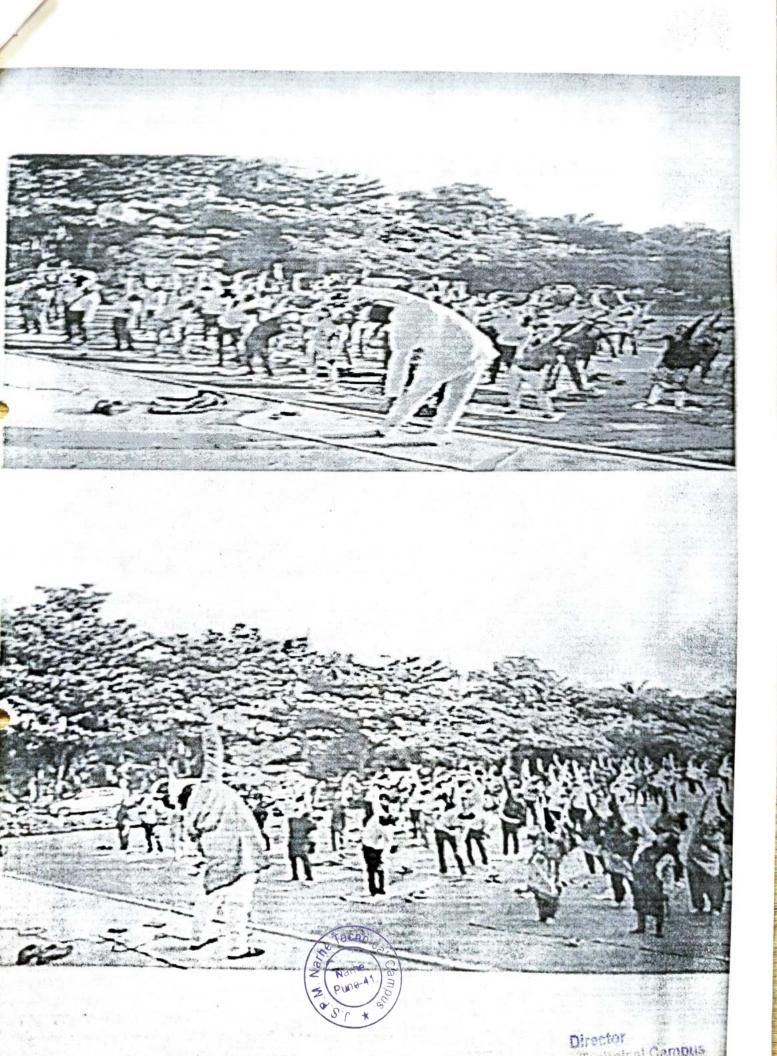

y and mind. Yoga postures, Pranayama and meditation

are effective techniques to release stress. Meditation is Relaxation which gives calm mind, good concentration and Rejuvenation of the body and mind etc.

In view of this, JSPM-NTC NSS unit has conducted Health awareness workshop 22/6/2019 about "Yoga"

A Yoga practitioner was invited to demonstrate various Yoga postures and explain correct way of doing asana.

Yoga session of around forty minutes was organized in which students; faculty, officers and staff took part enthusiastically and practiced various 'asanas' of Yoga and pranayama

She also explained remedies for personal health problems to the participants with lot of patience.

NSS Program Officer

Warhe, Salar

Director, JSPM NTC

JSPM Narhe Technical Canal Narhe, Pune - 411041



#### JSPM-NTC Attendance Sheet

| Sr.No          | Attendance Sheet