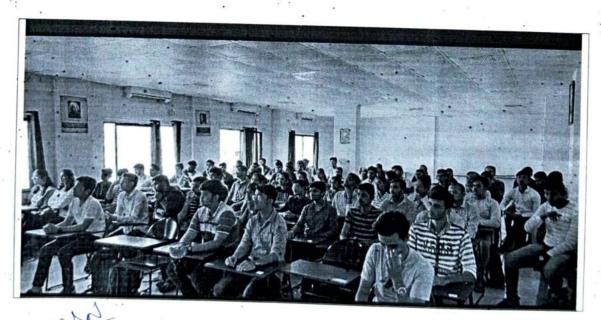

#### A Report on Swachh Bharat

Name of the Event: Swachh Bharat

**Date of the Event: 18-03-2023** 

Venue: JSPM Narhe Technical Campus

No. of Participants: Students: 30

The National Service Scheme (NSS) Programme Officer conducted Swachh Bharat Abhian on 18<sup>th</sup> of March 2023 at JSPM Narhe Technical Campus. The programme began with the garlanding of the picture of Mahatma Gandhi.

The event started at 10 am till 1 pm. NSS volunteers from different department participated in the Swachh Bharat Abhyan and cleaned the campus and raised the slogan 'One step towards cleanliness'. The volunteers were actively involved in cleaning the entire campus wearing gloves and collected all the litter in big bags for disposal. The college staff supported the student group by providing necessary tools for cleaning like brooms and chopping knifes.

### **Event Photos**