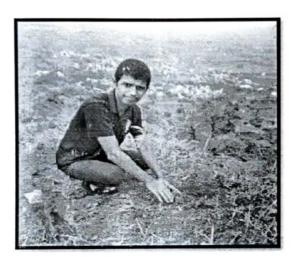

### Report

"TREE PLANTATION" (on 10 June 2023)

The Department of Computer Engineering has organized "Tree Plantation", on 10 June 2023. The program has organized by faculty coordinator Ms. M. S. Namose. Tree Plantation event has organized at College premises.

#### Objectives:

- The purpose of tree plantation is to save the endangered environment and to beautify our life.
- Create, organize, promote and enrich the social, cultural, recreational, educational programs, services and environment for students of the College.
- 3. Develop a sense of community among students and other groups within the College.