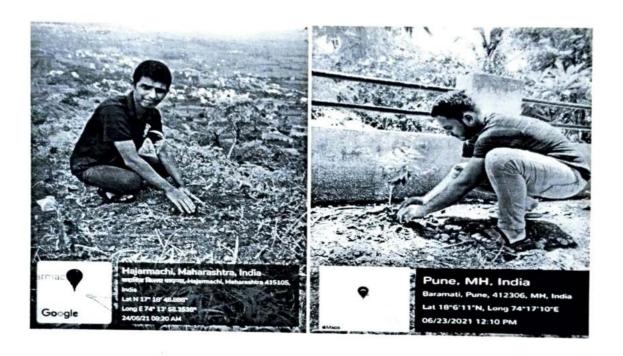

### Report

"TREE PLANTATION" (on 10 June 2023)

The Department of Computer Engineering has organized "Tree Plantation", on 10 June 2023. The program has organized by faculty coordinator Ms. M. S. Namose. Tree Plantation event has organized at College premises.

#### Objectives:

- The purpose of tree plantation is to save the endangered environment and to beautify our life.
- Create, organize, promote and enrich the social, cultural, recreational, educational programs, services and environment for students of the College.
- 3. Develop a sense of community among students and other groups within the College.