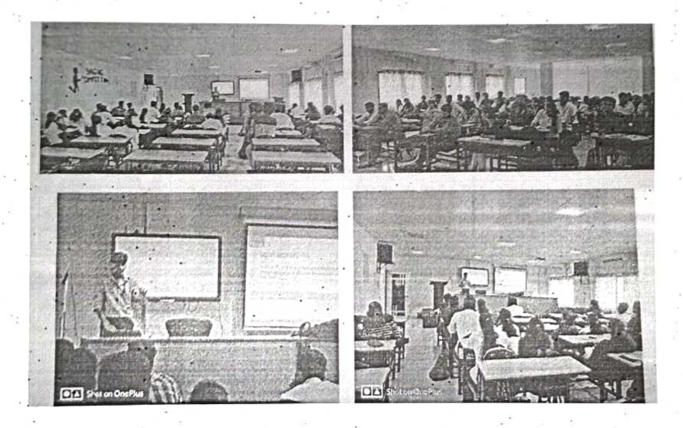

#### <u>NOTICE</u>

All students of TE are hereby informed that a training program is been organised on Soft Skills for two days i.e, on 28/04/2023 and 29/04/2023 ,Speaker being Ms.Vartika Mishra, under training and placement cell, at seminar hall of computer Department. Everyone should attend the same.

#### Department of Computer Engineering-SEM-2 Training on Soft Skills