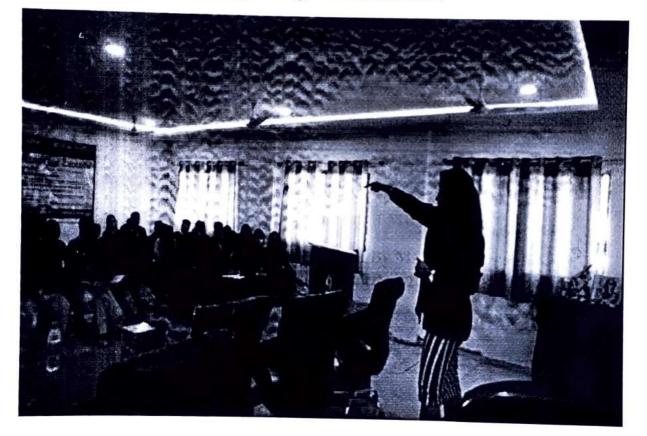

#### <u>NOTICE</u>

All students of TE are hereby informed that a training program is been organised on Soft Skills for two days i.e, on 28/04/2023 and 29/04/2023 ,Speaker being Ms.Vartika Mishra, under training and placement cell, at seminar hall of computer Department. Everyone should attend the same.

THEAD

Prof.Shruti P Naik

Program-Coordinator

JSPM Narhe Technical Campus 17 Narhe, Pune-41

F! £

Dr.Nisha.A.Auti

HOD Computer Head Department of Computer Engineering JSPM Narhe Technical Campus, RSSOE & R Narhe Pure-411041