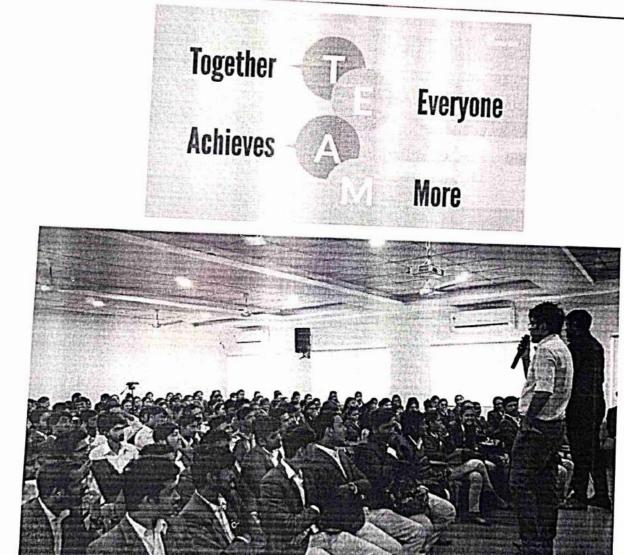

#### NOTICE

All the 1<sup>st</sup> year and 2<sup>nd</sup> year students of MBA Batch 2022- 2023 are hereby informed to attend the "Personality development /Employability Skills Workshop" which will be held from 5<sup>th</sup> April 2023 till 8<sup>th</sup> April 2023.

Venue- JSPM NTC- "A" Building. (VC Hall)

Timing- 8.30 am to 3.30 pm (from 5th April 2023 to 8th April 2023)

After successful completion of the workshop, students will be issued a completion certificate.

#### Summary

Personality development /Employability Skills Workshop" was arranged for 1<sup>st</sup> and 2<sup>nd</sup> year students on held from 5<sup>th</sup> April 2023 till 8<sup>th</sup> April 2023.

Venue- JSPM NTC- "A" Building. (VC Hall)

Timing- 8.30 am to 3.30 pm (from 5th April 2023 to 8th April 2023)

Arranged by - Rubicon Supported by Barclays.

#### Outcomes-

In the four days' workshop students were able to understands the ethics and principles that are followed in the corporate world. Communication skills, stage fear, presentation skills, group discussion, personal interviews were conducted and proper one on one feedback was given to students for the improvement purpose.