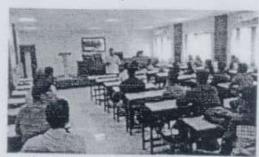

#### NOTICE

All the 1<sup>st</sup> year and 2<sup>nd</sup> year students of MBA Batch 2022- 2023 are hereby informed to attend the "Personality development /Employability Skills Workshop" which will be held from 5<sup>th</sup> April 2023 till 8<sup>th</sup> April 2023.

Venue- JSPM NTC- "A" Building. (VC Hall)

Timing- 8.30 am to 3.30 pm (from 5th April 2023 to 8th April 2023)

After successful completion of the workshop, students will be issued a completion certificate.

#### Summary

Personality development /Employability Skills Workshop" was arranged for 1<sup>st</sup> and 2<sup>nd</sup> year students on held from 5<sup>th</sup> April 2023 till 8<sup>th</sup> April 2023.

Venue- JSPM NTC- "A" Building. (VC Hall)

Timing- 8.30 am to 3.30 pm (from 5th April 2023 to 8th April 2023)

Arranged by - Rubicon Supported by Barclays.

#### Outcomes-

In the four days' workshop students were able to understands the ethics and principles that are followed in the corporate world. Communication skills, stage fear, presentation skills, group discussion, personal interviews were conducted and proper one on one feedback was given to students for the improvement purpose.