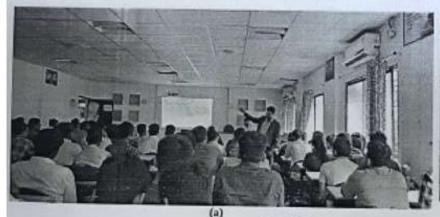

#### <u>NOTICE</u>

All students of TE are hereby informed that a training program is been organised on Soft Skills for two days i.e, on 28/04/2023 and 29/04/2023 ,Speaker being Ms.Vartika Mishra, under training and placement cell, at seminar hall of computer Department. Everyone should attend the same.