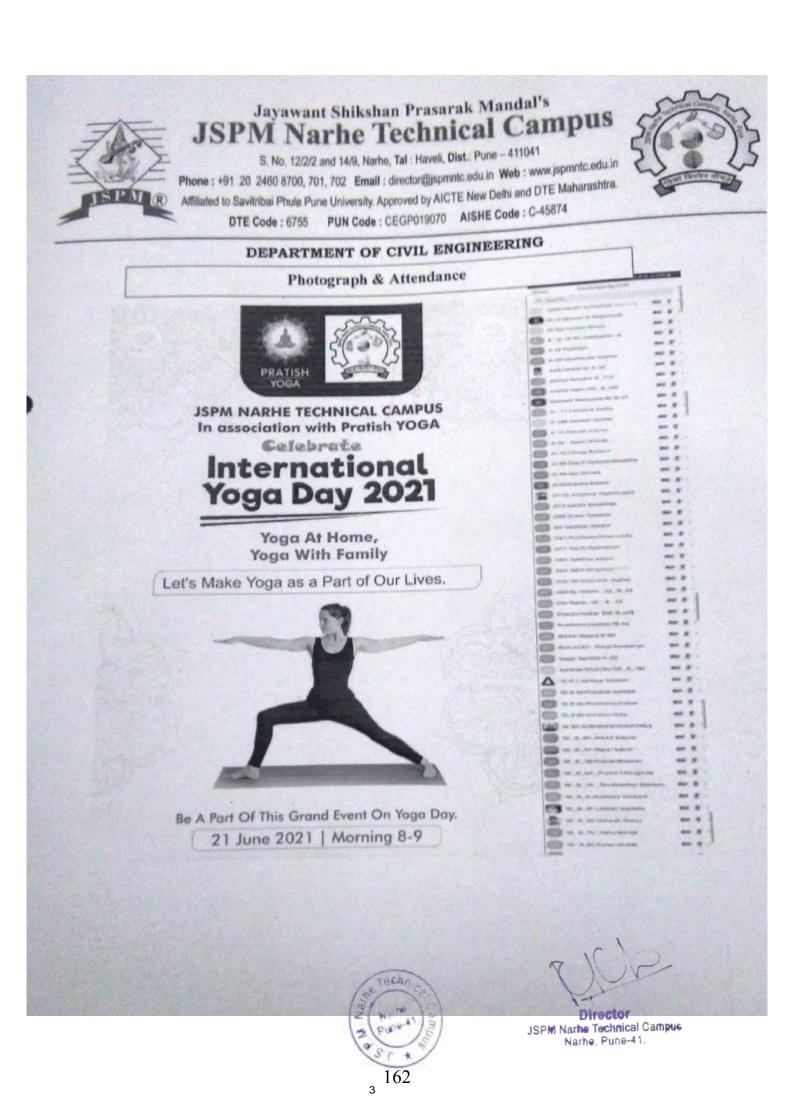

| Sr<br>No. | Year        | Name of the capacity<br>development and skills<br>enhancement program | Period (from<br>date - to date) | Number<br>of<br>students<br>enrolled | Name of the<br>agencies/experts involved<br>with contact details (if<br>any)          | Digital<br>Page<br>No. |
|-----------|-------------|-----------------------------------------------------------------------|---------------------------------|--------------------------------------|---------------------------------------------------------------------------------------|------------------------|
| 1         | 2022-<br>23 | Personality Development and<br>Employability Skills Workshop          | 05-04-2023 -<br>8-04-2023       | 41                                   | Rubicon Supported by<br>Barclays.                                                     | 6                      |
| 2         | 2022-<br>23 | Financially Empowerment"                                              | 18-04-2023 -<br>18-04-2023      | 55                                   | <u>Mr. Hasnain Bahrainwala</u><br>Q<br><u>www.financiallyempowere</u><br><u>d.in)</u> | 12                     |
| 3         | 2022-<br>23 | Training Program on Soft<br>Skills.                                   | 28-04-2023 -<br>29-04-2023      | 59                                   | Rubicon Supported by<br>Barclays.                                                     | 17                     |
| 4         | 2022-<br>23 | Workshop on Personality<br>development and<br>Employability skills    | 28-04-2023-29<br>-04-2023       | 38                                   | Rubicon Supported by Barclays.                                                        | 28                     |
| 5         | 2022-<br>23 | Workshop on Personality and<br>skills development                     | 10 04-2023 -<br>14-4-2023       | 63                                   | (Fuel Training Program)                                                               | 32                     |
| 6         | 2022-<br>23 | Seminar on carrier<br>opportunities after BE                          | 25-08-2022 -<br>25-08-2022      | 81                                   | Mr. Shankar J. Wadne<br>ACE Hyderbad                                                  | 50                     |
| 7         | 2022-<br>23 | Road Map of Successful Career<br>in Mechanical and IT<br>Industries   | 13-09-2022-<br>13-09-2022       | 92                                   | Mr. Sushilkumar Bhagat;<br>Mr. Vinod Kadam; G3G<br>Innovation, Pune                   | 56                     |
| 8         | 2022-<br>23 | International Yoga Day (Life<br>Skill)                                | 21-6-2022 -<br>21-6-2022        | 53                                   | Mrs Aboli Halwe<br>(7620618707) Director<br>JSPM Narhe Techn                          |                        |

SPM Narhe Technical Campus Narhe, Pune - 411041

S. No. 12/2/2 and 14/9, Narhe, Tal : Haveli, Dist.: Pune - 411041

Phone : +91 20 2460 8700, 701, 702 Email : director@jspmntc.edu.in Web : www.jspmntc.edu.in Affiliated to Savitribai Phule Pune University. Approved by AICTE New Delhi and DTE Maharashtra. DTE Code : 6755 PUN Code : CEGP019070 AISHE Code : C-45874