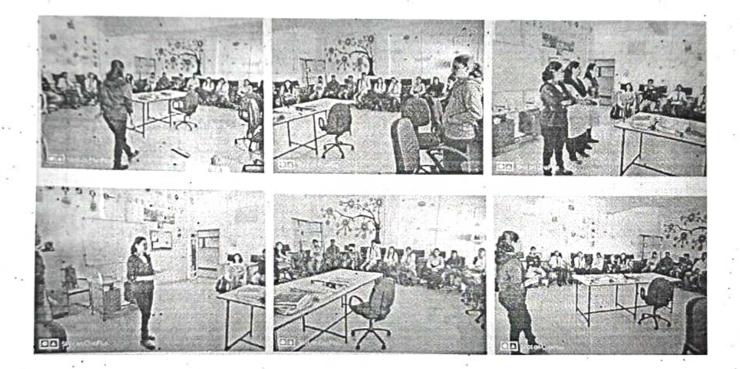

#### <u>NOTICE</u>

All students of TE are hereby informed that a training program is been organised on Soft Skills for two days i.e, on 28/04/2023 and 29/04/2023 ,Speaker being Ms.Vartika Mishra, under training and placement cell, at seminar hall of computer Department. Everyone should attend the same.

THEAD

Prof.Shruti P Naik

Program-Coordinator

JSPM Narhe Technical Campus 17 Narhe, Pune-41

F! £

Dr.Nisha.A.Auti

HOD Computer Head Department of Computer Engineering JSPM Narhe Technical Campus, RSSOE & R Narhe Pure-411041