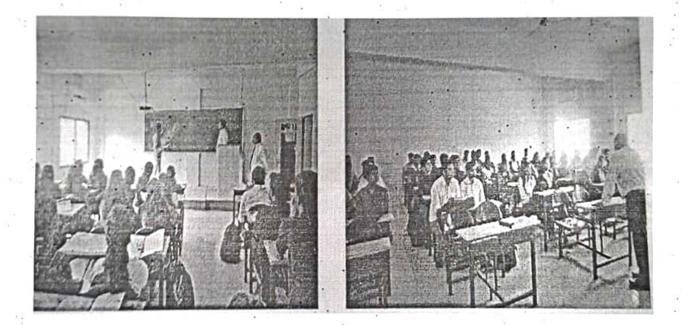

#### Summary

Personality development /Employability Skills Workshop" was arranged for 1<sup>st</sup> and 2<sup>nd</sup> year students on held from 5<sup>th</sup> April 2023 till 8<sup>th</sup> April 2023.

Venue- JSPM NTC- "A" Building. (VC Hall)

Timing- 8.30 am to 3.30 pm (from 5th April 2023 to 8th April 2023)

Arranged by - Rubicon Supported by Barclays.

#### Outcomes-

In the four days' workshop students were able to understands the ethics and principles that are followed in the corporate world. Communication skills, stage fear, presentation skills, group discussion, personal interviews were conducted and proper one on one feedback was given to students for the improvement purpose.