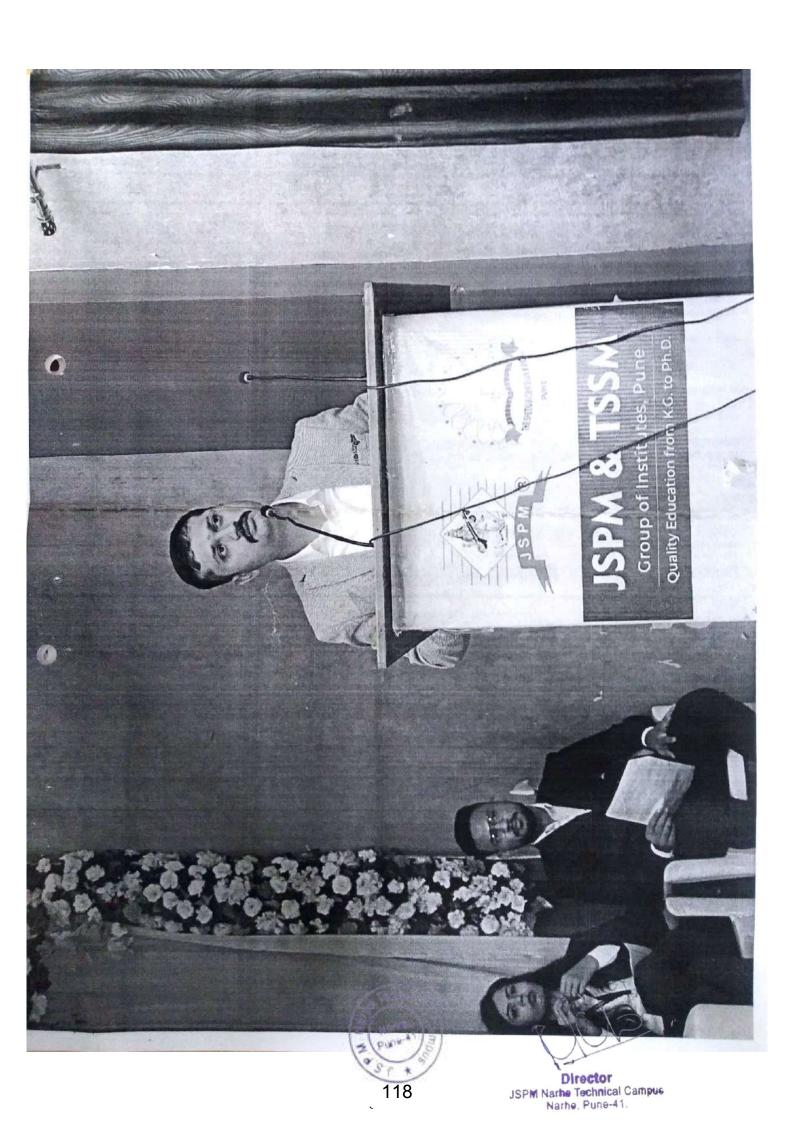

#### NOTICE

All the 1<sup>st</sup> year and 2<sup>nd</sup> year students of MBA Batch 2022- 2023 are hereby informed to attend the "Personality development /Employability Skills Workshop" which will be held from 5<sup>th</sup> April 2023 till 8<sup>th</sup> April 2023.

Venue- JSPM NTC- "A" Building. (VC Hall)

Timing- 8.30 am to 3.30 pm (from 5th April 2023 to 8th April 2023)

After successful completion of the workshop, students will be issued a completion certificate.

**Note-** Students should attend the workshop in the college uniform with college ID card. Attendance is mandatory.

Faculty Coordinator

Faculty Coordinator

LIBA Department flathe Technical Campus Harles - 411 041 Dean, MBA