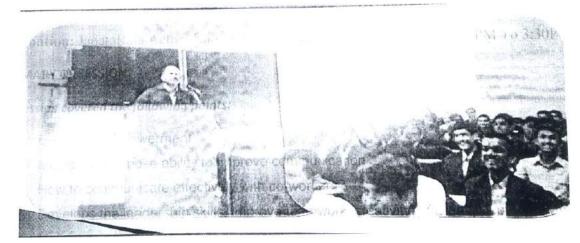

#### Summary

Personality development /Employability Skills Workshop" was arranged for 1<sup>st</sup> and 2<sup>nd</sup> year students on held from 5<sup>th</sup> April 2023 till 8<sup>th</sup> April 2023.

Venue- JSPM NTC- "A" Building. (VC Hall)

Timing- 8.30 am to 3.30 pm (from 5th April 2023 to 8th April 2023)

Arranged by - Rubicon Supported by Barclays.

#### Outcomes-

In the four days' workshop students were able to understands the ethics and principles that are followed in the corporate world. Communication skills, stage fear, presentation skills, group discussion, personal interviews were conducted and proper one on one feedback was given to students for the improvement purpose.