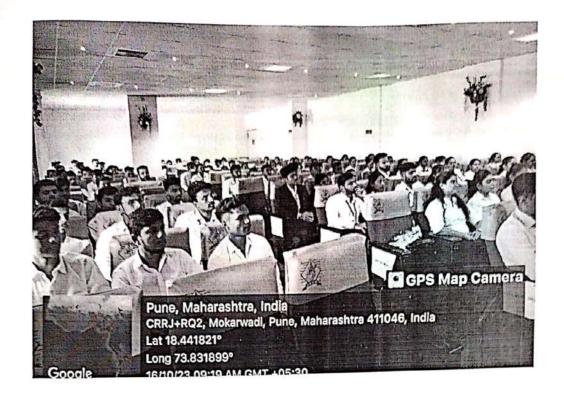

## DEPARTMENT OF MBA

9th April 2023

#### Summary

Personality development /Employability Skills Workshop" was arranged for 1<sup>st</sup> and 2<sup>nd</sup> year students on held from 5<sup>th</sup> April 2023 till 8<sup>th</sup> April 2023.

Venue- JSPM NTC- "A" Building. (VC Hall)

Timing- 8.30 am to 3.30 pm (from 5th April 2023 to 8th April 2023)

Arranged by - Rubicon Supported by Barclays.

#### Outcomes-

In the four days' workshop students were able to understands the ethics and principles that are followed in the corporate world. Communication skills, stage fear, presentation skills, group discussion, personal interviews were conducted and proper one on one feedback was given to students for the improvement purpose.