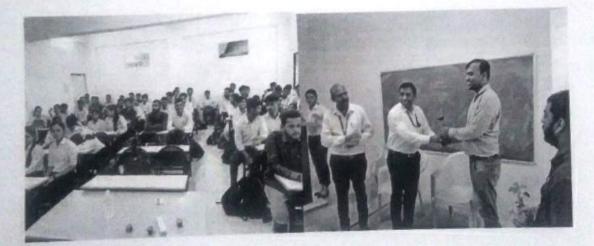

#### Summary

Personality development /Employability Skills Workshop" was arranged for 1<sup>st</sup> and 2<sup>nd</sup> year students on held from 5<sup>th</sup> April 2023 till 8<sup>th</sup> April 2023.

Venue- JSPM NTC- "A" Building. (VC Hall)

Timing- 8.30 am to 3.30 pm (from 5th April 2023 to 8th April 2023)

Arranged by - Rubicon Supported by Barclays.

#### Outcomes-

In the four days' workshop students were able to understands the ethics and principles that are followed in the corporate world. Communication skills, stage fear, presentation skills, group discussion, personal interviews were conducted and proper one on one feedback was given to students for the improvement purpose.