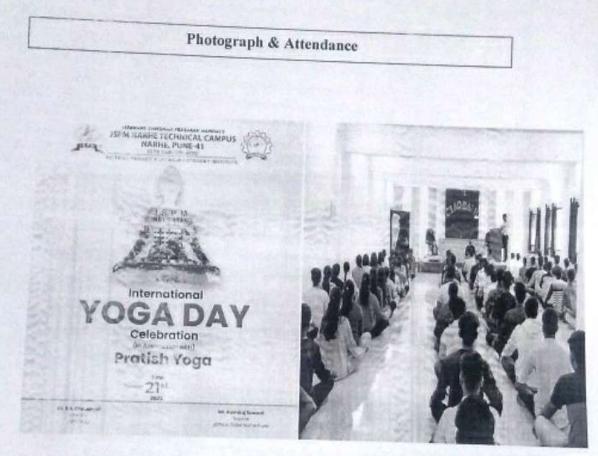

| Sr<br>No. | Year        | Name of the capacity<br>development and skills<br>enhancement program | Period (from<br>date - to date) | Number<br>of<br>students<br>enrolled | Name of the<br>agencies/experts involved<br>with contact details (if<br>any)          | Digital<br>Page<br>No. |
|-----------|-------------|-----------------------------------------------------------------------|---------------------------------|--------------------------------------|---------------------------------------------------------------------------------------|------------------------|
| 1         | 2022-<br>23 | Personality Development and<br>Employability Skills Workshop          | 05-04-2023 -<br>8-04-2023       | 41                                   | Rubicon Supported by<br>Barclays.                                                     | 6                      |
| 2         | 2022-<br>23 | Financially Empowerment"                                              | 18-04-2023 -<br>18-04-2023      | 55                                   | <u>Mr. Hasnain Bahrainwala</u><br>Q<br><u>www.financiallyempowere</u><br><u>d.in)</u> | 12                     |
| 3         | 2022-<br>23 | Training Program on Soft<br>Skills.                                   | 28-04-2023 -<br>29-04-2023      | 59                                   | Rubicon Supported by<br>Barclays.                                                     | 17                     |
| 4         | 2022-<br>23 | Workshop on Personality<br>development and<br>Employability skills    | 28-04-2023-29<br>-04-2023       | 38                                   | Rubicon Supported by Barclays.                                                        | 28                     |
| 5         | 2022-<br>23 | Workshop on Personality and<br>skills development                     | 10 04-2023 -<br>14-4-2023       | 63                                   | (Fuel Training Program)                                                               | 32                     |
| 6         | 2022-<br>23 | Seminar on carrier<br>opportunities after BE                          | 25-08-2022 -<br>25-08-2022      | 81                                   | Mr. Shankar J. Wadne<br>ACE Hyderbad                                                  | 50                     |
| 7         | 2022-<br>23 | Road Map of Successful Career<br>in Mechanical and IT<br>Industries   | 13-09-2022-<br>13-09-2022       | 92                                   | Mr. Sushilkumar Bhagat;<br>Mr. Vinod Kadam; G3G<br>Innovation, Pune                   | 56                     |
| 8         | 2022-<br>23 | International Yoga Day (Life<br>Skill)                                | 21-6-2022 -<br>21-6-2022        | 53                                   | Mrs Aboli Halwe<br>(7620618707) Director<br>JSPM Narhe Techn                          |                        |