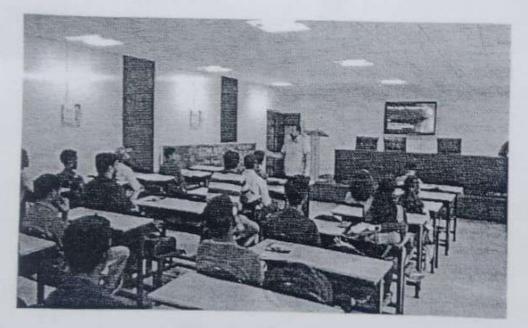

#### NOTICE

All the 1<sup>st</sup> year and 2<sup>nd</sup> year students of MBA Batch 2022- 2023 are hereby informed to attend the "Personality development /Employability Skills Workshop" which will be held from 5<sup>th</sup> April 2023 till 8<sup>th</sup> April 2023.

Venue- JSPM NTC- "A" Building. (VC Hall)

Timing- 8.30 am to 3.30 pm (from 5th April 2023 to 8th April 2023)

After successful completion of the workshop, students will be issued a completion certificate.

#### Summary

Personality development /Employability Skills Workshop" was arranged for 1<sup>st</sup> and 2<sup>nd</sup> year students on held from 5<sup>th</sup> April 2023 till 8<sup>th</sup> April 2023.

Venue- JSPM NTC- "A" Building. (VC Hall)

Timing- 8.30 am to 3.30 pm (from 5th April 2023 to 8th April 2023)

Arranged by - Rubicon Supported by Barclays.

#### Outcomes-

In the four days' workshop students were able to understands the ethics and principles that are followed in the corporate world. Communication skills, stage fear, presentation skills, group discussion, personal interviews were conducted and proper one on one feedback was given to students for the improvement purpose.