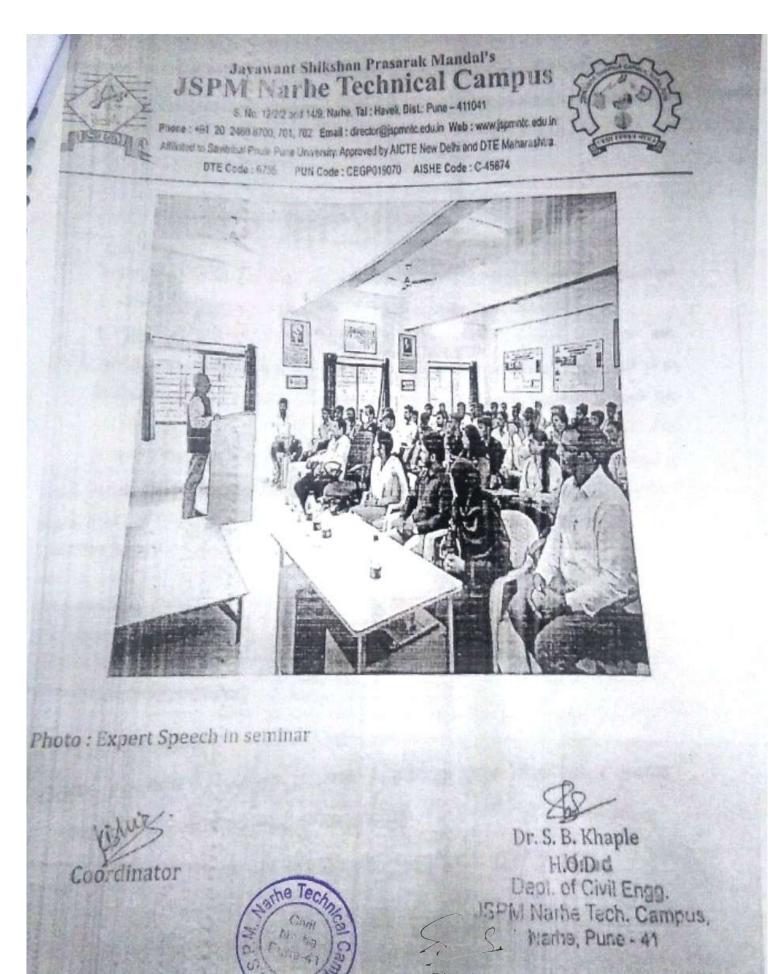

#### **Pictures**

Director JSPM Narhe Technical Campus Narhe, Pune-41

MDA Department **USPM Narhe Technical Campus** Marting - de-

S. No. 12/2/2 and 14/9, Narhe, Tal : Haveli, Dist.: Pune – 411041 Phone : +91 20 2460 8700, 701, 702 Email : director@jspmntc.edu.in Web : www.jspmntc.edu.in Affiliated to SavitrIbai Phule Pune University. Approved by AICTE New Delhi and DTE Maharashtra. DTE Code : 6755 PUN Code : CEGP019070 AISHE Code : C-45874