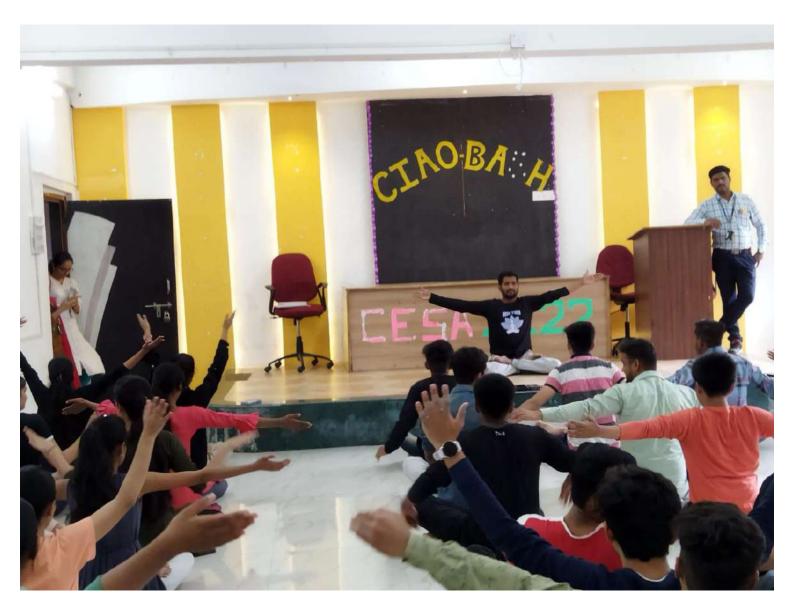

#### **Notice**

All TE E&TC students are informed to attend workshop on "Personality Development and Employability Skills " by Rubicon Soft Skill Training supported by Barclays. All students are informed to register their names to coordinator.

Date: 28 & 29 April 2023 Time : 9am onwards Venue : VC Hall

Mr<del>s.</del> M. P.Hajare Program Coordinator

Dr.M.M.Sardeshmukh HOD, E&TC Dept.

HEAD Dept. of Electronics & Telcom. Engg. JSPM Narhe Technical Campus, Narhe, Pune - 411041