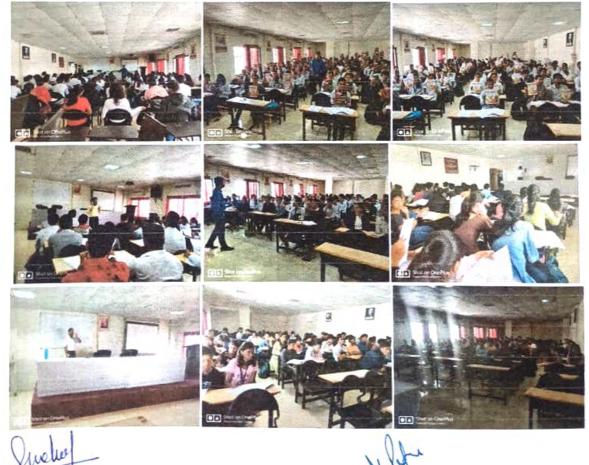

#### Summary

Personality development /Employability Skills Workshop" was arranged for 1<sup>st</sup> and 2<sup>nd</sup> year students on held from 5<sup>th</sup> April 2023 till 8<sup>th</sup> April 2023.

Venue- JSPM NTC- "A" Building. (VC Hall)

Timing- 8.30 am to 3.30 pm (from 5th April 2023 to 8th April 2023)

Arranged by - Rubicon Supported by Barclays.

#### Outcomes-

In the four days' workshop students were able to understands the ethics and principles that are followed in the corporate world. Communication skills, stage fear, presentation skills, group discussion, personal interviews were conducted and proper one on one feedback was given to students for the improvement purpose.