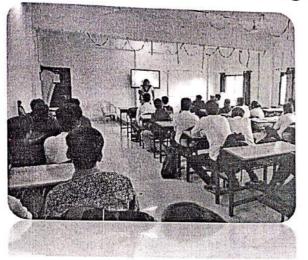

#### NOTICE

All the 1<sup>st</sup> year and 2<sup>nd</sup> year students of MBA Batch 2022- 2023 are hereby informed to attend the "Personality development /Employability Skills Workshop" which will be held from 5<sup>th</sup> April 2023 till 8<sup>th</sup> April 2023.

Venue- JSPM NTC- "A" Building. (VC Hall)

Timing- 8.30 am to 3.30 pm (from 5th April 2023 to 8th April 2023)

After successful completion of the workshop, students will be issued a completion certificate.

#### Summary

Personality development /Employability Skills Workshop" was arranged for 1<sup>st</sup> and 2<sup>nd</sup> year students on held from 5<sup>th</sup> April 2023 till 8<sup>th</sup> April 2023.

Venue- JSPM NTC- "A" Building. (VC Hall)

Timing- 8.30 am to 3.30 pm (from 5th April 2023 to 8th April 2023)

Arranged by - Rubicon Supported by Barclays.

#### Outcomes-

In the four days' workshop students were able to understands the ethics and principles that are followed in the corporate world. Communication skills, stage fear, presentation skills, group discussion, personal interviews were conducted and proper one on one feedback was given to students for the improvement purpose.