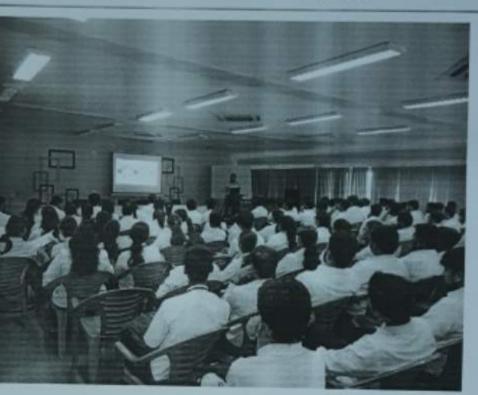

#### NOTICE

All the 1<sup>st</sup> year and 2<sup>nd</sup> year students of MBA Batch 2022- 2023 are hereby informed to attend the "Personality development /Employability Skills Workshop" which will be held from 5<sup>th</sup> April 2023 till 8<sup>th</sup> April 2023.

Venue- JSPM NTC- "A" Building. (VC Hall)

Timing- 8.30 am to 3.30 pm (from 5th April 2023 to 8th April 2023)

After successful completion of the workshop, students will be issued a completion certificate.

#### Summary

Personality development /Employability Skills Workshop" was arranged for 1<sup>st</sup> and 2<sup>nd</sup> year students on held from 5<sup>th</sup> April 2023 till 8<sup>th</sup> April 2023.

Venue- JSPM NTC- "A" Building. (VC Hall)

Timing- 8.30 am to 3.30 pm (from 5th April 2023 to 8th April 2023)

Arranged by - Rubicon Supported by Barclays.

#### Outcomes-

In the four days' workshop students were able to understands the ethics and principles that are followed in the corporate world. Communication skills, stage fear, presentation skills, group discussion, personal interviews were conducted and proper one on one feedback was given to students for the improvement purpose.