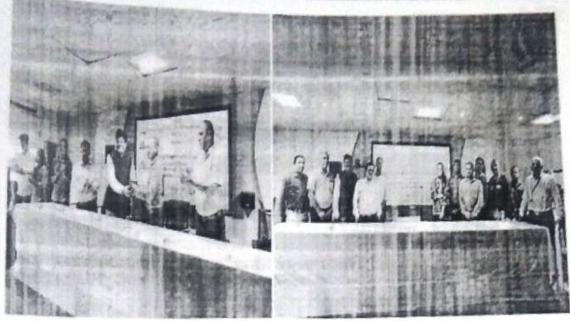

#### **Pictures**

Director JSPM Narhe Technical Campus Narhe, Pune-41

MDA Department **USPM Narhe Technical Campus** Marting - de-

S. No. 12/2/2 and 14/9, Narhe, Tal : Haveli, Dist.: Pune – 411041 Phone : +91 20 2460 8700, 701, 702 Email : director@jspmntc.edu.in Web : www.jspmntc.edu.in Affiliated to SavitrIbai Phule Pune University. Approved by AICTE New Delhi and DTE Maharashtra. DTE Code : 6755 PUN Code : CEGP019070 AISHE Code : C-45874

#### Summary

Personality development /Employability Skills Workshop" was arranged for 1<sup>st</sup> and 2<sup>nd</sup> year students on held from 5<sup>th</sup> April 2023 till 8<sup>th</sup> April 2023.

#### Outcomes-

In the four days' workshop students were able to understands the ethics and principles that are followed in the corporate world. Communication skills, stage fear, presentation skills, group discussion, personal interviews were conducted and proper one on one feedback was given to students for the improvement purpose.