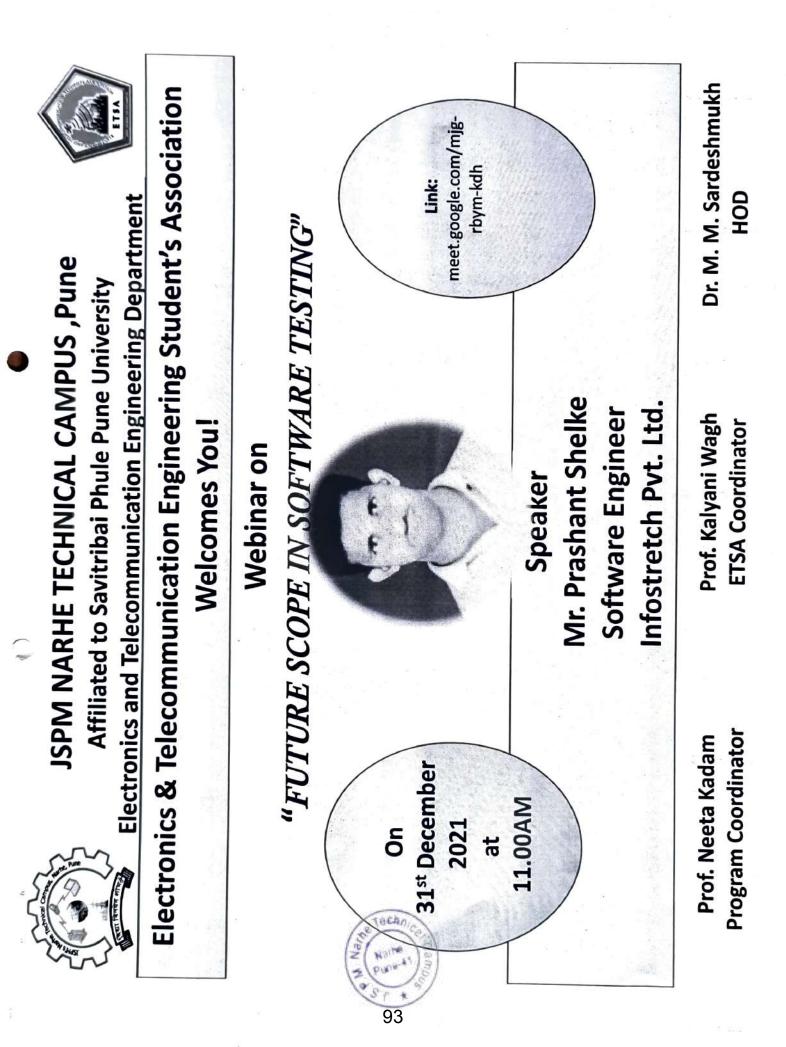

#### **Notice**

All TE E&TC students are informed to attend workshop on "Personality Development and Employability Skills " by Rubicon Soft Skill Training supported by Barclays. All students are informed to register their names to coordinator.

Date: 28 & 29 April 2023 Time : 9am onwards Venue : VC Hall

Mr<del>s.</del> M. P.Hajare Program Coordinator

Dr.M.M.Sardeshmukh HOD, E&TC Dept.

HEAD Dept. of Electronics & Telcom. Engg. JSPM Narhe Technical Campus, Narhe, Pune - 411041