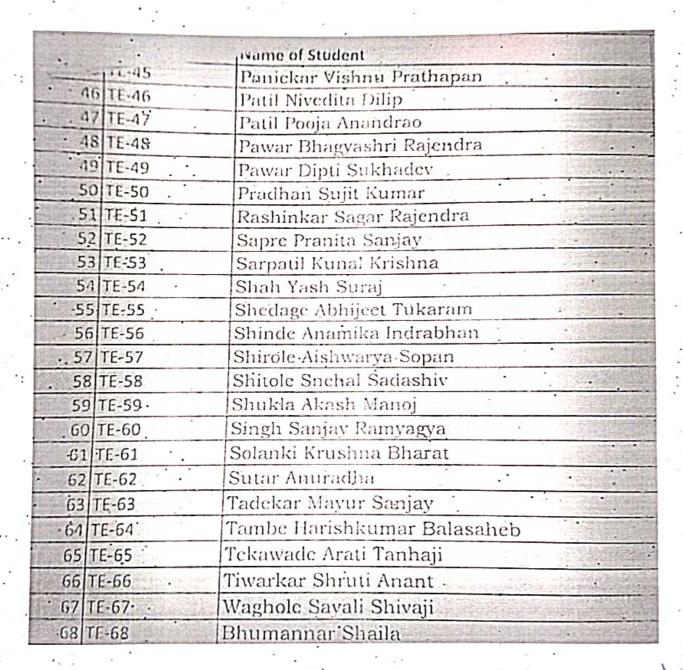

18

JSPM Narhe Technical Campus Narhe, Pune-41

| Roll No. | Student Name                   | Sign        |
|----------|--------------------------------|-------------|
| TE-33    | KHARADE JYOTSNA RAJENDRA       | Etharade.   |
| TE-34    | KHEDEKAR ADITEE SUNIL          | Asubadelauz |
| TE-35    | KINKAR TANISH DEEPAK           |             |
| TE-36    | KORE SHIVKUMAR VAIJANATH       | Ande        |
| TE-37    | KUDAPANE MRUNAL DILIP          | Aludipuer   |
| TE-38    | KUDKE DIPAK DINKAR             |             |
| TE-39    | KULKARNI PRASANNA JAGDISH      |             |
| TE-40    | LAGAD KUNAL SUBHASH            | anat.       |
| TE-41    | MAHADIK PATIL SAKSHI TANAJIRAO | Story-      |
| TE-42    | MAKHIJA ISHA JITENDRAKUMAR     | ( Anabuilda |
| TE-43    | MAYUR LIMBHORE                 | Mayur       |
| TE-44    | NIKAM KAUSHAL UMESH            | (Buitare    |
| TE-45    | RAJPUT NILESH PREMSING         | Nojlet .    |
| TE-46    | NIMSE RUTUJA MAHESH            | Provinse_   |
| TE-47    | SARVADE ONKAR MANOJ            | Ø           |
| TE-48    | PAGARE SAKSHI GANESH           | mago        |
| TE-49    | PANHALE TANVI SANTOSH          | Triphale    |
| TE-50    | PARGAONKAR AKASH ANIL          | AKASH       |
| TE-51    | PATEL MRUDUL DINESH            | Mrudul 1    |
| TE-52    | PARTH VASUDEV PATEL            | AP-         |
| TE-53    | PATIL DISHA MANOHAR            | They        |
| TE-54    | HARSHAL KISHOR PATIL           | 14 patil    |
| TE-55    | MADHURA RAJESH PATIL           | NA-         |
| TE-56    | PATIL MAHESH ANNASAHEB         | Munispectro |
| TE-57    | PATIL PRATIK SUNIL             | Pratile.    |
| TE-58    | POKALE RUTUJA KAILAS           |             |
| TE-59    | PURANIK RACHANA BHUSHAN        | RBP         |
| TE-60    | RAUT BALAJI NAGNATH            | Retha       |
| TE-61    | MAHAJAN RINKU MURALIDHAR       |             |
|          | SADVELKAR RUTUPARN RAJESH      | Reachelkan  |
|          | SALVI SHLOK VINAYAK            | MASA        |
|          | SAPATE DIPAK MUKTESHWAR        | WAUKS.      |
|          | SAYYAR RENUKA BHAGWAN          |             |
|          | SHELKE PRATIK KESHAV           |             |
|          | SHEWALE VIRAJ SANJAY           | Sturde      |
| 1        | SHINDE PRATIK LAXMAN           | tand        |
|          | SOLANKAR GAURAV PRABHAKAR      | - And       |
|          | SONAWANE NILESH GANESH         | alilation   |
|          | SUNKEWAR VINAYAK BALAPRASAD    | thing and   |
| 14.14    | PRASAD RAVINDRA SUTAR          | and.        |

| Roll No. | Student Name               | Sign         |
|----------|----------------------------|--------------|
| TE-73    | MORE SWAPNIL KASHINATH     |              |
| TE-74    | VAISHNAV DINESH SHANKARDAS | BJ-          |
| TE-75    | YADAV ROHAN ASHOK          |              |
| TE-76    | GHORPADE YASH PRAVIN       |              |
| TE-77    | YERAMWAR RASHMI RAMRAO     | Roshmi (Jeft |
| TE-78    | STRUSHTI UPPAR             | Ust          |