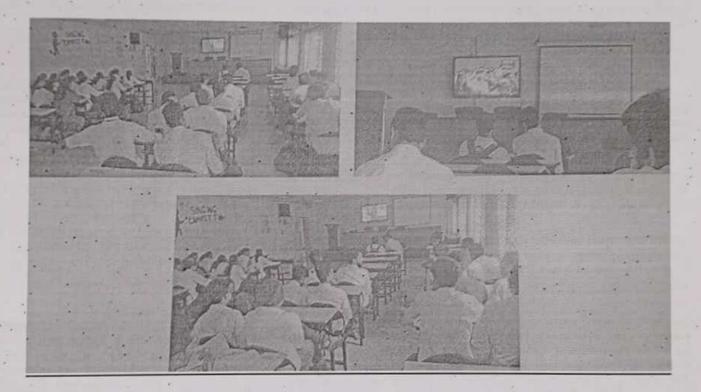

#### Summary

Personality development /Employability Skills Workshop" was arranged for 1<sup>st</sup> and 2<sup>nd</sup> year students on held from 5<sup>th</sup> April 2023 till 8<sup>th</sup> April 2023.

Venue- JSPM NTC- "A" Building. (VC Hall)

Timing- 8.30 am to 3.30 pm (from 5th April 2023 to 8th April 2023)

Arranged by - Rubicon Supported by Barclays.

#### Outcomes-

In the four days' workshop students were able to understands the ethics and principles that are followed in the corporate world. Communication skills, stage fear, presentation skills, group discussion, personal interviews were conducted and proper one on one feedback was given to students for the improvement purpose.