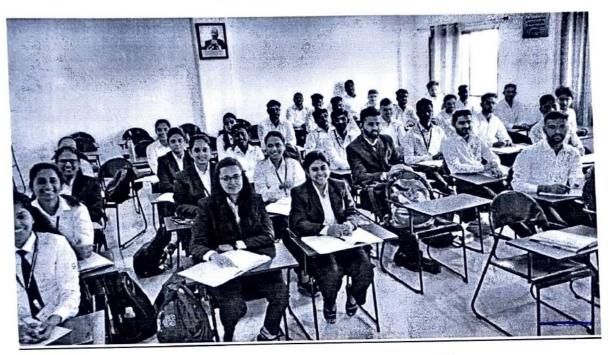

#### Summary

Personality development /Employability Skills Workshop" was arranged for 1<sup>st</sup> and 2<sup>nd</sup> year students on held from 5<sup>th</sup> April 2023 till 8<sup>th</sup> April 2023.

#### Outcomes-

In the four days' workshop students were able to understands the ethics and principles that are followed in the corporate world. Communication skills, stage fear, presentation skills, group discussion, personal interviews were conducted and proper one on one feedback was given to students for the improvement purpose.

Faculty Coordinator

lean IIBA Department ampus THEAD Dean, MBA JSPM NTC Director **JSPM Narhe Technical Campus** 9 Narhe, Pune-41

1st session (MBA)

JSPM Narhe Technical Campus. Narhe, Pune Personality Development/ Employability Skills Workshop