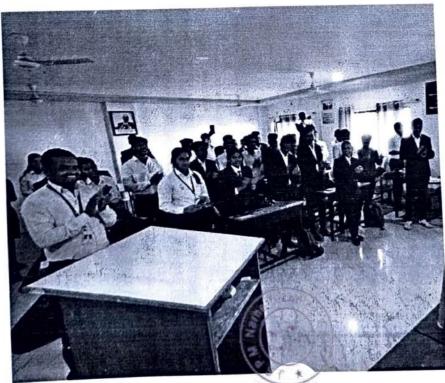

#### NOTICE

All the 1<sup>st</sup> year and 2<sup>nd</sup> year students of MBA Batch 2022- 2023 are hereby informed to attend the "Personality development /Employability Skills Workshop" which will be held from 5<sup>th</sup> April 2023 till 8<sup>th</sup> April 2023.

Venue- JSPM NTC- "A" Building. (VC Hall)

Timing- 8.30 am to 3.30 pm (from 5th April 2023 to 8th April 2023)

After successful completion of the workshop, students will be issued a completion certificate.

#### Summary

Personality development /Employability Skills Workshop" was arranged for 1<sup>st</sup> and 2<sup>nd</sup> year students on held from 5<sup>th</sup> April 2023 till 8<sup>th</sup> April 2023.

Venue- JSPM NTC- "A" Building. (VC Hall)

Timing- 8.30 am to 3.30 pm (from 5th April 2023 to 8th April 2023)

Arranged by - Rubicon Supported by Barclays.

#### Outcomes-

In the four days' workshop students were able to understands the ethics and principles that are followed in the corporate world. Communication skills, stage fear, presentation skills, group discussion, personal interviews were conducted and proper one on one feedback was given to students for the improvement purpose.