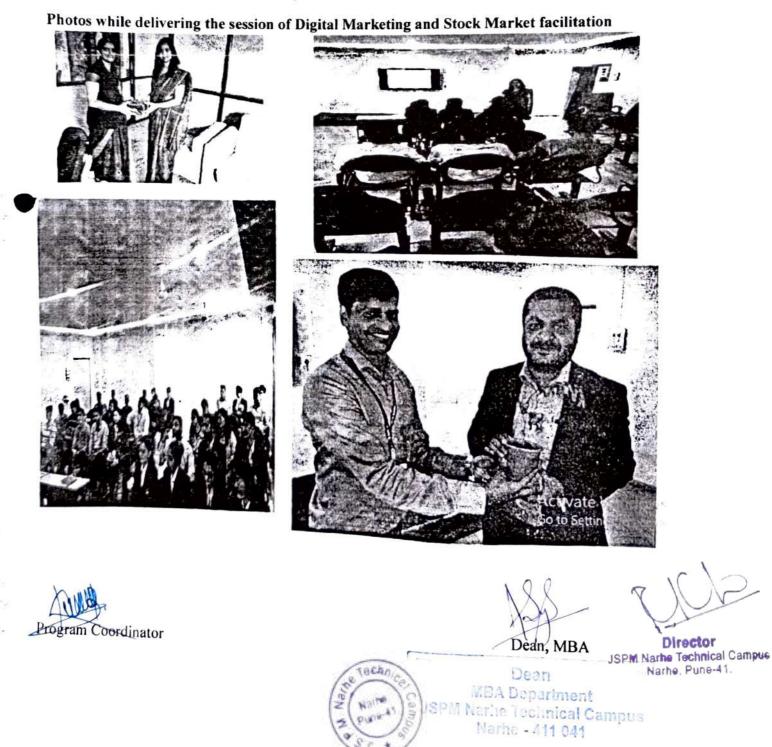

#### Summary

Name of the Session- Financially Empowered

No. of Students participated - 74

Chief Guest - Mr. Hasnain Bahrainwala

(Chief Empowerment Officer) www.financiallyempowered.in

Venue- JSPM NTC, B Building, MBA Dept. 4th Floor Hall No- 403