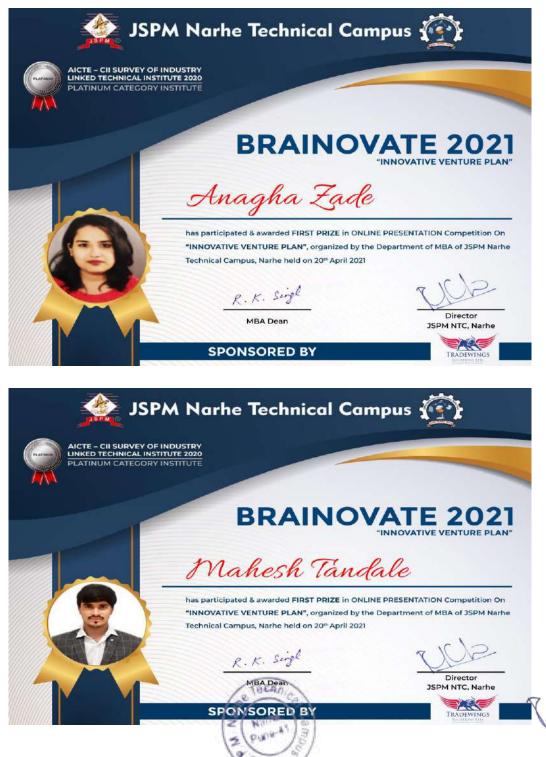

| Sr<br>No. | Year        | Name of the capacity<br>development and skills<br>enhancement program | Period (from<br>date - to date) | Number<br>of<br>students<br>enrolled | Name of the<br>agencies/experts involved<br>with contact details (if<br>any)          | Digital<br>Page<br>No. |
|-----------|-------------|-----------------------------------------------------------------------|---------------------------------|--------------------------------------|---------------------------------------------------------------------------------------|------------------------|
| 1         | 2022-<br>23 | Personality Development and<br>Employability Skills Workshop          | 05-04-2023 -<br>8-04-2023       | 41                                   | Rubicon Supported by<br>Barclays.                                                     | 6                      |
| 2         | 2022-<br>23 | Financially Empowerment"                                              | 18-04-2023 -<br>18-04-2023      | 55                                   | <u>Mr. Hasnain Bahrainwala</u><br>Q<br><u>www.financiallyempowere</u><br><u>d.in)</u> | 12                     |
| 3         | 2022-<br>23 | Training Program on Soft<br>Skills.                                   | 28-04-2023 -<br>29-04-2023      | 59                                   | Rubicon Supported by<br>Barclays.                                                     | 17                     |
| 4         | 2022-<br>23 | Workshop on Personality<br>development and<br>Employability skills    | 28-04-2023-29<br>-04-2023       | 38                                   | Rubicon Supported by Barclays.                                                        | 28                     |
| 5         | 2022-<br>23 | Workshop on Personality and<br>skills development                     | 10 04-2023 -<br>14-4-2023       | 63                                   | (Fuel Training Program)                                                               | 32                     |
| 6         | 2022-<br>23 | Seminar on carrier<br>opportunities after BE                          | 25-08-2022 -<br>25-08-2022      | 81                                   | Mr. Shankar J. Wadne<br>ACE Hyderbad                                                  | 50                     |
| 7         | 2022-<br>23 | Road Map of Successful Career<br>in Mechanical and IT<br>Industries   | 13-09-2022-<br>13-09-2022       | 92                                   | Mr. Sushilkumar Bhagat;<br>Mr. Vinod Kadam; G3G<br>Innovation, Pune                   | 56                     |
| 8         | 2022-<br>23 | International Yoga Day (Life<br>Skill)                                | 21-6-2022 -<br>21-6-2022        | 53                                   | Mrs Aboli Halwe<br>(7620618707) Director<br>JSPM Narhe Techn                          |                        |