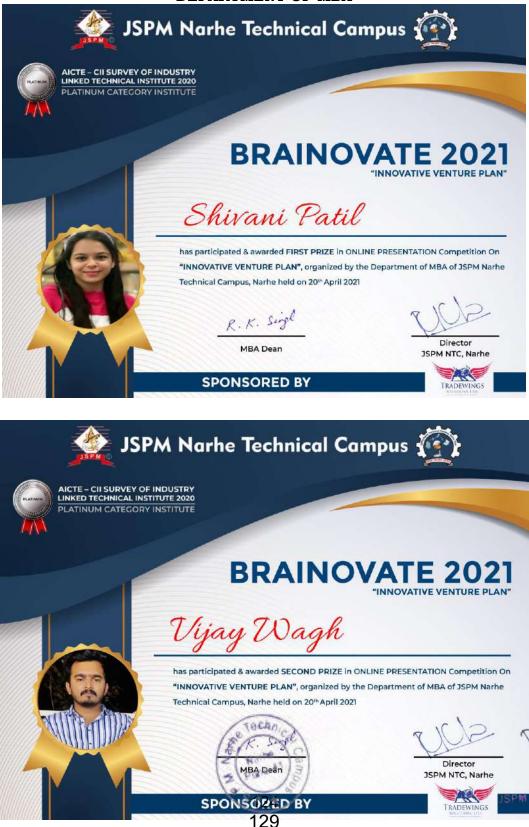

| Sr<br>No. | Year        | Name of the capacity<br>development and skills<br>enhancement program | Period (from<br>date - to date) | Number<br>of<br>students<br>enrolled | Name of the<br>agencies/experts involved<br>with contact details (if<br>any)          | Digital<br>Page<br>No. |
|-----------|-------------|-----------------------------------------------------------------------|---------------------------------|--------------------------------------|---------------------------------------------------------------------------------------|------------------------|
| 1         | 2022-<br>23 | Personality Development and<br>Employability Skills Workshop          | 05-04-2023 -<br>8-04-2023       | 41                                   | Rubicon Supported by<br>Barclays.                                                     | 6                      |
| 2         | 2022-<br>23 | Financially Empowerment"                                              | 18-04-2023 -<br>18-04-2023      | 55                                   | <u>Mr. Hasnain Bahrainwala</u><br>Q<br><u>www.financiallyempowere</u><br><u>d.in)</u> | 12                     |
| 3         | 2022-<br>23 | Training Program on Soft<br>Skills.                                   | 28-04-2023 -<br>29-04-2023      | 59                                   | Rubicon Supported by<br>Barclays.                                                     | 17                     |
| 4         | 2022-<br>23 | Workshop on Personality<br>development and<br>Employability skills    | 28-04-2023-29<br>-04-2023       | 38                                   | Rubicon Supported by Barclays.                                                        | 28                     |
| 5         | 2022-<br>23 | Workshop on Personality and<br>skills development                     | 10 04-2023 -<br>14-4-2023       | 63                                   | (Fuel Training Program)                                                               | 32                     |
| 6         | 2022-<br>23 | Seminar on carrier<br>opportunities after BE                          | 25-08-2022 -<br>25-08-2022      | 81                                   | Mr. Shankar J. Wadne<br>ACE Hyderbad                                                  | 50                     |
| 7         | 2022-<br>23 | Road Map of Successful Career<br>in Mechanical and IT<br>Industries   | 13-09-2022-<br>13-09-2022       | 92                                   | Mr. Sushilkumar Bhagat;<br>Mr. Vinod Kadam; G3G<br>Innovation, Pune                   | 56                     |
| 8         | 2022-<br>23 | International Yoga Day (Life<br>Skill)                                | 21-6-2022 -<br>21-6-2022        | 53                                   | Mrs Aboli Halwe<br>(7620618707) Director<br>JSPM Narhe Techn                          |                        |