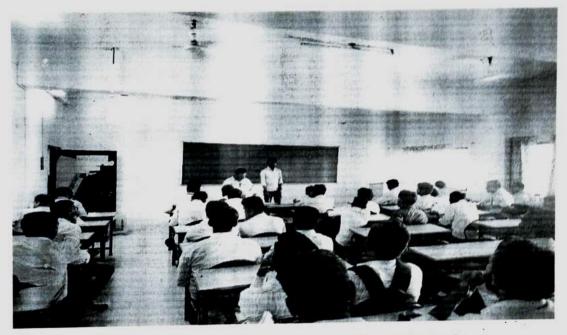

#### Summary

Personality development /Employability Skills Workshop" was arranged for 1<sup>st</sup> and 2<sup>nd</sup> year students on held from 5<sup>th</sup> April 2023 till 8<sup>th</sup> April 2023.

Venue- JSPM NTC- "A" Building. (VC Hall)

Timing- 8.30 am to 3.30 pm (from 5th April 2023 to 8th April 2023)

Arranged by - Rubicon Supported by Barclays.

#### Outcomes-

In the four days' workshop students were able to understands the ethics and principles that are followed in the corporate world. Communication skills, stage fear, presentation skills, group discussion, personal interviews were conducted and proper one on one feedback was given to students for the improvement purpose.