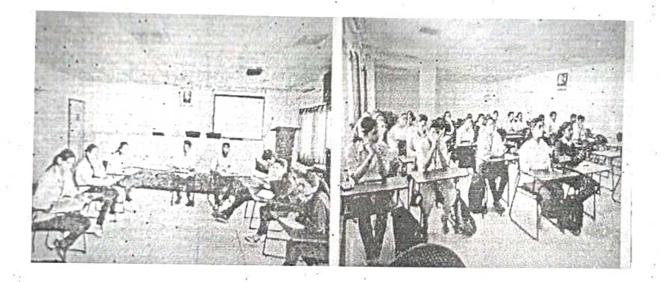

#### Summary

Personality development /Employability Skills Workshop" was arranged for 1<sup>st</sup> and 2<sup>nd</sup> year students on held from 5<sup>th</sup> April 2023 till 8<sup>th</sup> April 2023.

Venue- JSPM NTC- "A" Building. (VC Hall)

Timing- 8.30 am to 3.30 pm (from 5th April 2023 to 8th April 2023)

Arranged by - Rubicon Supported by Barclays.

#### Outcomes-

In the four days' workshop students were able to understands the ethics and principles that are followed in the corporate world. Communication skills, stage fear, presentation skills, group discussion, personal interviews were conducted and proper one on one feedback was given to students for the improvement purpose.