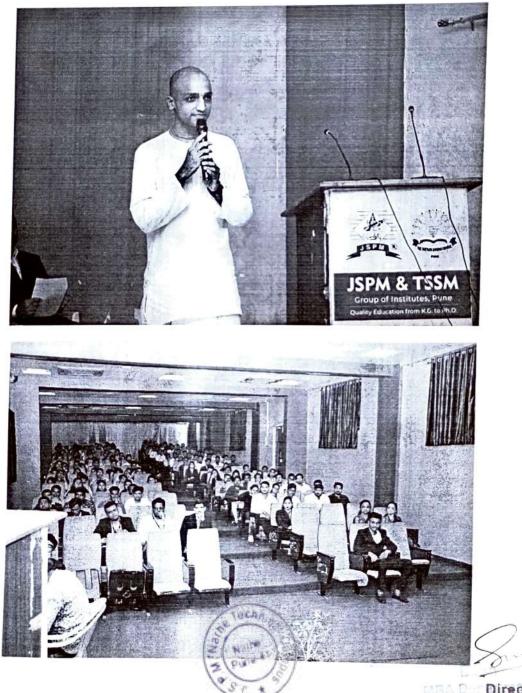

### Notice

All the students of MBA are hereby informed that the seminar on "Financially Empowerment" will be conducted on 18<sup>th</sup> April 2023. This workshop will provide meaningful insights with essential knowledge and skills to manage your finances effectively.

#### Summary

Name of the Session- Financially Empowered

No. of Students participated - 74

Chief Guest - Mr. Hasnain Bahrainwala

(Chief Empowerment Officer) www.financiallyempowered.in

Venue- JSPM NTC, B Building, MBA Dept. 4th Floor Hall No- 403

Brief Introduction of the Session- Seminar was conducted on 18th April 2023 with the title: Financially Empowered. Seminar covered various topics such as Understanding Personal Finance, Managing Debt, Building Wealth, Financial Planning, Protecting Your Finances, etc. In today's dynamic world, financial literacy is paramount, and this seminar endeavors to equip students with the tools necessary to make informed decisions regarding their finances.

Outcomes - Learn about budgeting, saving, and investing to achieve your financial goals. Gain insights into managing student loans, credit cards, and other forms of debt responsibly. Explore strategies for building wealth over time through various investment avenues. Understand the importance of setting financial goals and creating a plan to achieve them. Learn about insurance, emergency funds, and other measures to safeguard your financial well-being.