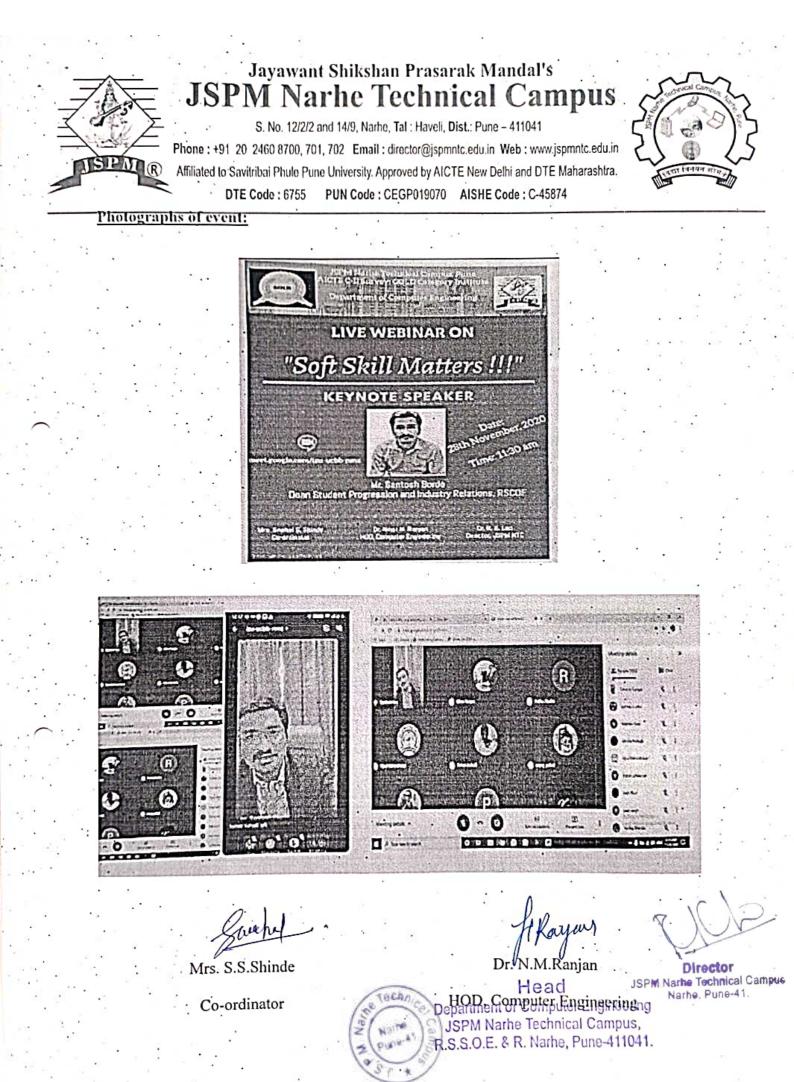

#### Summary

Personality development /Employability Skills Workshop" was arranged for 1<sup>st</sup> and 2<sup>nd</sup> year students on held from 5<sup>th</sup> April 2023 till 8<sup>th</sup> April 2023.