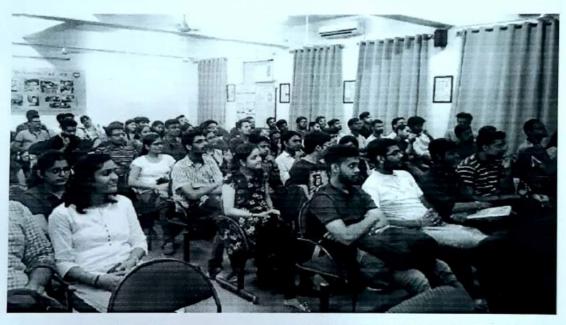

#### Summary

Personality development /Employability Skills Workshop" was arranged for 1<sup>st</sup> and 2<sup>nd</sup> year students on held from 5<sup>th</sup> April 2023 till 8<sup>th</sup> April 2023.

Venue- JSPM NTC- "A" Building. (VC Hall)

Timing- 8.30 am to 3.30 pm (from 5th April 2023 to 8th April 2023)

Arranged by - Rubicon Supported by Barclays.

#### Outcomes-

In the four days' workshop students were able to understands the ethics and principles that are followed in the corporate world. Communication skills, stage fear, presentation skills, group discussion, personal interviews were conducted and proper one on one feedback was given to students for the improvement purpose.