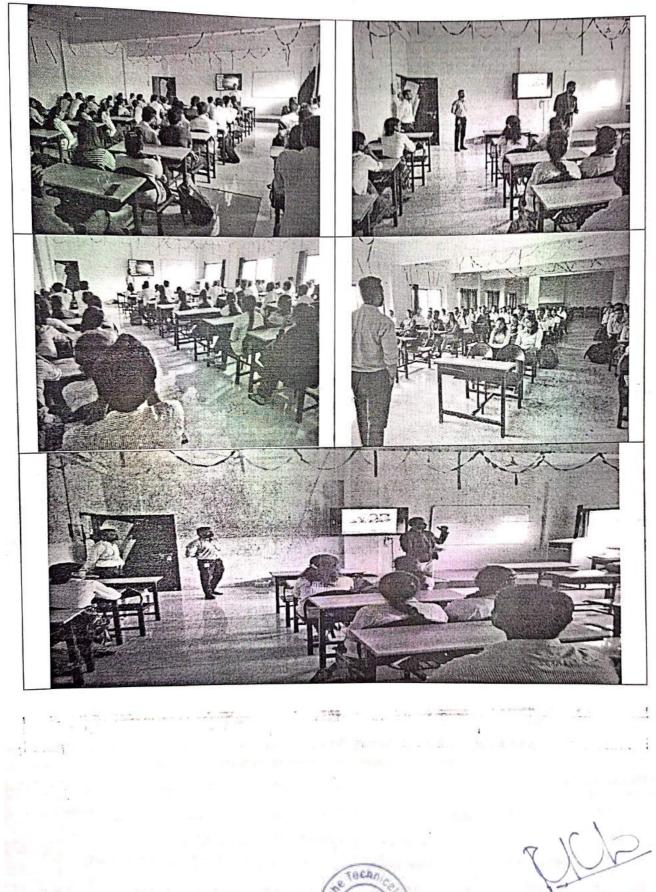

#### DEPARTMENT OF COMPUTER ENGINEERING

ACADEMIC YEAR 2022-23

D:25/04/2023

#### <u>NOTICE</u>

All students of TE are hereby informed that a training program is been organised on Soft Skills for two days i.e, on 28/04/2023 and 29/04/2023 ,Speaker being Ms.Vartika Mishra, under training and placement cell, at seminar hall of computer Department. Everyone should attend the same.

#### Department of Computer Engineering-SEM-2 Training on Soft Skills