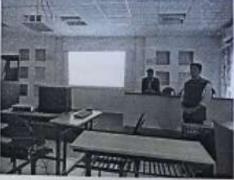

#### Summary

Personality development /Employability Skills Workshop" was arranged for 1<sup>st</sup> and 2<sup>nd</sup> year students on held from 5<sup>th</sup> April 2023 till 8<sup>th</sup> April 2023.

Venue- JSPM NTC- "A" Building. (VC Hall)

Timing- 8.30 am to 3.30 pm (from 5th April 2023 to 8th April 2023)

Arranged by - Rubicon Supported by Barclays.

#### Outcomes-

In the four days' workshop students were able to understands the ethics and principles that are followed in the corporate world. Communication skills, stage fear, presentation skills, group discussion, personal interviews were conducted and proper one on one feedback was given to students for the improvement purpose.