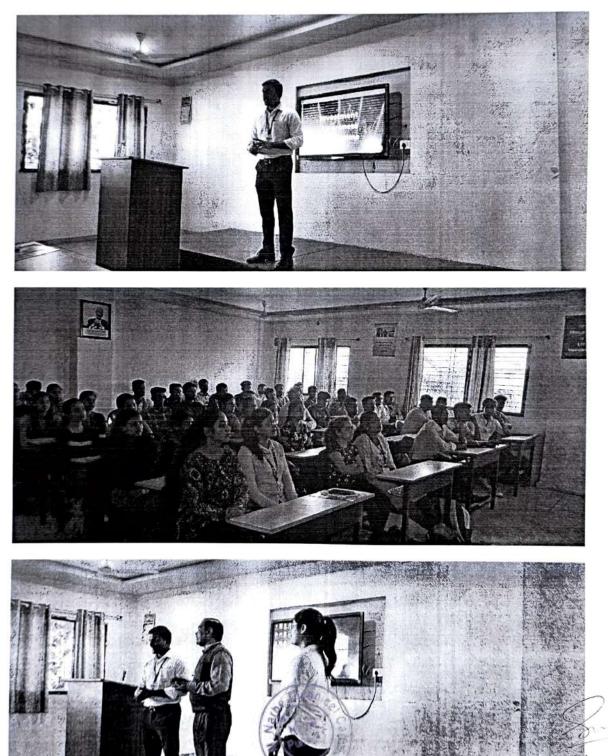

#### NOTICE

All the 1<sup>st</sup> year and 2<sup>nd</sup> year students of MBA Batch 2022- 2023 are hereby informed to attend the "Personality development /Employability Skills Workshop" which will be held from 5<sup>th</sup> April 2023 till 8<sup>th</sup> April 2023.

Venue- JSPM NTC- "A" Building. (VC Hall)

Timing- 8.30 am to 3.30 pm (from 5th April 2023 to 8th April 2023)

After successful completion of the workshop, students will be issued a completion certificate.

#### Summary

Personality development /Employability Skills Workshop" was arranged for 1<sup>st</sup> and 2<sup>nd</sup> year students on held from 5<sup>th</sup> April 2023 till 8<sup>th</sup> April 2023.

Venue- JSPM NTC- "A" Building. (VC Hall)

Timing- 8.30 am to 3.30 pm (from 5th April 2023 to 8th April 2023)

Arranged by - Rubicon Supported by Barclays.

#### Outcomes-

In the four days' workshop students were able to understands the ethics and principles that are followed in the corporate world. Communication skills, stage fear, presentation skills, group discussion, personal interviews were conducted and proper one on one feedback was given to students for the improvement purpose.