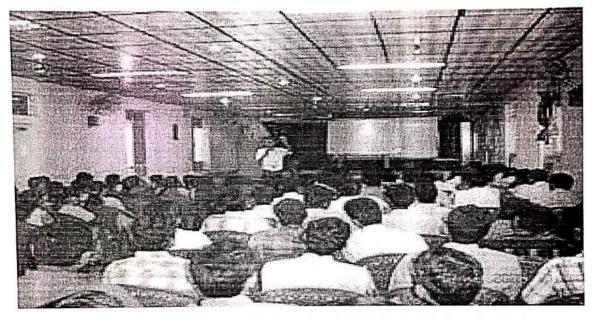

#### NOTICE

All the 1<sup>st</sup> year and 2<sup>nd</sup> year students of MBA Batch 2022- 2023 are hereby informed to attend the "Personality development /Employability Skills Workshop" which will be held from 5<sup>th</sup> April 2023 till 8<sup>th</sup> April 2023.

Venue- JSPM NTC- "A" Building. (VC Hall)

Timing- 8.30 am to 3.30 pm (from 5th April 2023 to 8th April 2023)

After successful completion of the workshop, students will be issued a completion certificate.

#### Summary

Personality development /Employability Skills Workshop" was arranged for 1<sup>st</sup> and 2<sup>nd</sup> year students on held from 5<sup>th</sup> April 2023 till 8<sup>th</sup> April 2023.

Venue- JSPM NTC- "A" Building. (VC Hall)

Timing- 8.30 am to 3.30 pm (from 5th April 2023 to 8th April 2023)

Arranged by - Rubicon Supported by Barclays.

#### Outcomes-

In the four days' workshop students were able to understands the ethics and principles that are followed in the corporate world. Communication skills, stage fear, presentation skills, group discussion, personal interviews were conducted and proper one on one feedback was given to students for the improvement purpose.