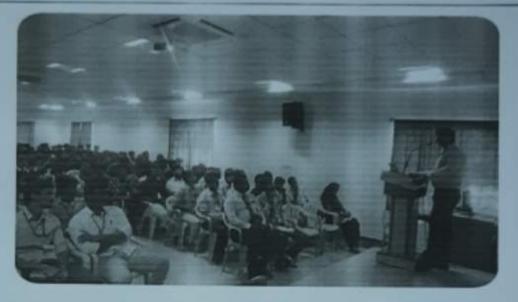

#### NOTICE

All the 1<sup>st</sup> year and 2<sup>nd</sup> year students of MBA Batch 2022- 2023 are hereby informed to attend the "Personality development /Employability Skills Workshop" which will be held from 5<sup>th</sup> April 2023 till 8<sup>th</sup> April 2023.

Venue- JSPM NTC- "A" Building. (VC Hall)

Timing- 8.30 am to 3.30 pm (from 5th April 2023 to 8th April 2023)

After successful completion of the workshop, students will be issued a completion certificate.

#### Summary

Personality development /Employability Skills Workshop" was arranged for 1<sup>st</sup> and 2<sup>nd</sup> year students on held from 5<sup>th</sup> April 2023 till 8<sup>th</sup> April 2023.

Venue- JSPM NTC- "A" Building. (VC Hall)

Timing- 8.30 am to 3.30 pm (from 5th April 2023 to 8th April 2023)

Arranged by - Rubicon Supported by Barclays.

#### Outcomes-

In the four days' workshop students were able to understands the ethics and principles that are followed in the corporate world. Communication skills, stage fear, presentation skills, group discussion, personal interviews were conducted and proper one on one feedback was given to students for the improvement purpose.