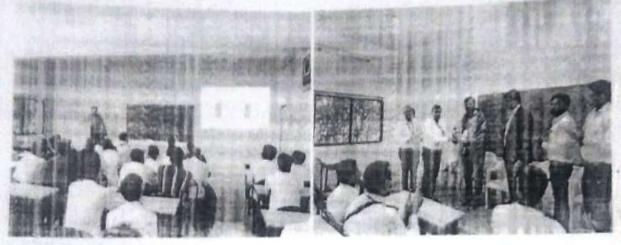

#### Summary

Personality development /Employability Skills Workshop" was arranged for 1<sup>st</sup> and 2<sup>nd</sup> year students on held from 5<sup>th</sup> April 2023 till 8<sup>th</sup> April 2023.

#### Outcomes-

In the four days' workshop students were able to understands the ethics and principles that are followed in the corporate world. Communication skills, stage fear, presentation skills, group discussion, personal interviews were conducted and proper one on one feedback was given to students for the improvement purpose.

Faculty Coordinator

lean IIBA Department ampus THEAD Dean, MBA JSPM NTC Director **JSPM Narhe Technical Campus** 9 Narhe, Pune-41

1st session (MBA)

JSPM Narhe Technical Campus. Narhe, Pune Personality Development/ Employability Skills Workshop