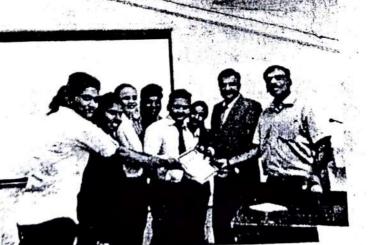

#### Summary

Name of the Session- Financially Empowered

No. of Students participated - 74

Chief Guest - Mr. Hasnain Bahrainwala

(Chief Empowerment Officer) www.financiallyempowered.in

Venue- JSPM NTC, B Building, MBA Dept. 4th Floor Hall No- 403

Brief Introduction of the Session- Seminar was conducted on 18th April 2023 with the title: Financially Empowered. Seminar covered various topics such as Understanding Personal Finance, Managing Debt, Building Wealth, Financial Planning, Protecting Your Finances, etc. In today's dynamic world, financial literacy is paramount, and this seminar endeavors to equip students with the tools necessary to make informed decisions regarding their finances.