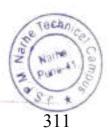

#### DEPARTMENT OF COMPUTER ENGINEERING

ACADEMIC YEAR 2022-23

D:25/04/2023

#### <u>NOTICE</u>

All students of TE are hereby informed that a training program is been organised on Soft Skills for two days i.e, on 28/04/2023 and 29/04/2023 ,Speaker being Ms.Vartika Mishra, under training and placement cell, at seminar hall of computer Department. Everyone should attend the same.

#### Department of Computer Engineering-SEM-2 Training on Soft Skills