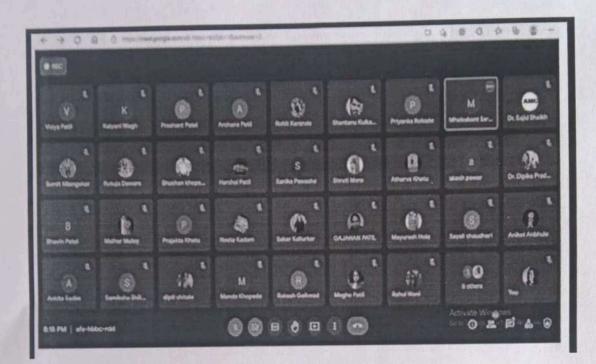

#### **Notice**

All TE E&TC students are informed to attend workshop on "Personality Development and Employability Skills " by Rubicon Soft Skill Training supported by Barclays. All students are informed to register their names to coordinator.

Date: 28 & 29 April 2023 Time : 9am onwards Venue : VC Hall

Mr<del>s.</del> M. P.Hajare Program Coordinator

Dr.M.M.Sardeshmukh HOD, E&TC Dept.

HEAD Dept. of Electronics & Telcom. Engg. JSPM Narhe Technical Campus, Narhe, Pune - 411041