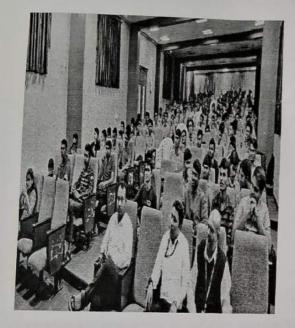

#### NOTICE

All the 1<sup>st</sup> year and 2<sup>nd</sup> year students of MBA Batch 2022- 2023 are hereby informed to attend the "Personality development /Employability Skills Workshop" which will be held from 5<sup>th</sup> April 2023 till 8<sup>th</sup> April 2023.

Venue- JSPM NTC- "A" Building. (VC Hall)

Timing- 8.30 am to 3.30 pm (from 5th April 2023 to 8th April 2023)

After successful completion of the workshop, students will be issued a completion certificate.

#### Summary

Personality development /Employability Skills Workshop" was arranged for 1<sup>st</sup> and 2<sup>nd</sup> year students on held from 5<sup>th</sup> April 2023 till 8<sup>th</sup> April 2023.

Venue- JSPM NTC- "A" Building. (VC Hall)

Timing- 8.30 am to 3.30 pm (from 5th April 2023 to 8th April 2023)

Arranged by - Rubicon Supported by Barclays.

#### Outcomes-

In the four days' workshop students were able to understands the ethics and principles that are followed in the corporate world. Communication skills, stage fear, presentation skills, group discussion, personal interviews were conducted and proper one on one feedback was given to students for the improvement purpose.