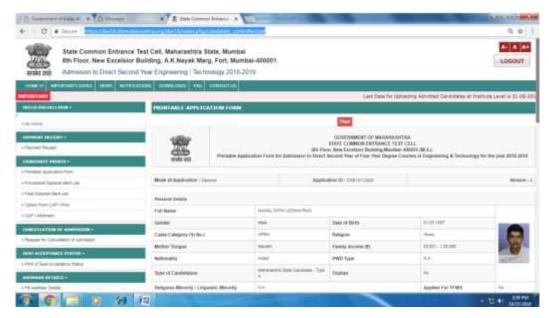

Subscription Information & Resources

Subscriber ID 1203733963

First Name: Sagar

ast Name: Pisal

institution Name JSPM NARHE TECHNICAL CAMPUS

Subscription Level MSDN Academic Altence Developer 1 Year English DVD

Expiration Date 31 May 2012

MSDN AA Subscriptions Home Page

Access the Senetits Portal

Questions?

- The Microsoft campus agreement allows to use the necessary software.
- The Microsoft excel is used for accounting purpose.



S. No. 12/2/2 and 14/9, Narhe, Tal : Haveli, Dist.: Pune - 411041



PUN Code: CEGP019070 AISHE Code: C-45874



Prof.(Dr.)T. J.Sawant
D.E.E., B.E.(Electrical), Ph.D., MISTE
Founder - Secretary

Prof.(Dr.)M.M.Sardeshmukh 8.Tech (E&TC) M.Tech (E&TC),Ph.D.(Engg.) DIRECTOR

# 3. Student Admission and Support

DTE Code: 6755

a. DTE Admission Portal





The cloud based admission portal by admission regulatory authority is used to complete the admission process.



Phone: +91 20 2460 8700, 701, 702 Email: director@jspmntc.edu.in Web: www.jspmntc.edu.in Affiliated to Savitribai Phule Pune University. Approved by AICTE New Delhi and DTE Maharashtra.





Prof.(Dr.)T. J.Sawant
D.E.E., B.E.(Electrical), Ph.D., MISTE
Founder - Secretary

Prof.(Dr.)M.M.Sardeshmukh B.Tech (E&TC) M.Tech (E&TC),Ph.D.(Engg.) DIRECTOR

#### **b.** Institute Website



The institute website is used for notifying admission related information to the aspiring students.

### c. MOODLE LMS



The MOODLE is used for circulation of notes and related academic material as a support system for students.



S. No. 12/2/2 and 14/9, Narhe, Tal : Haveli, Dist.: Pune - 411041

Ph