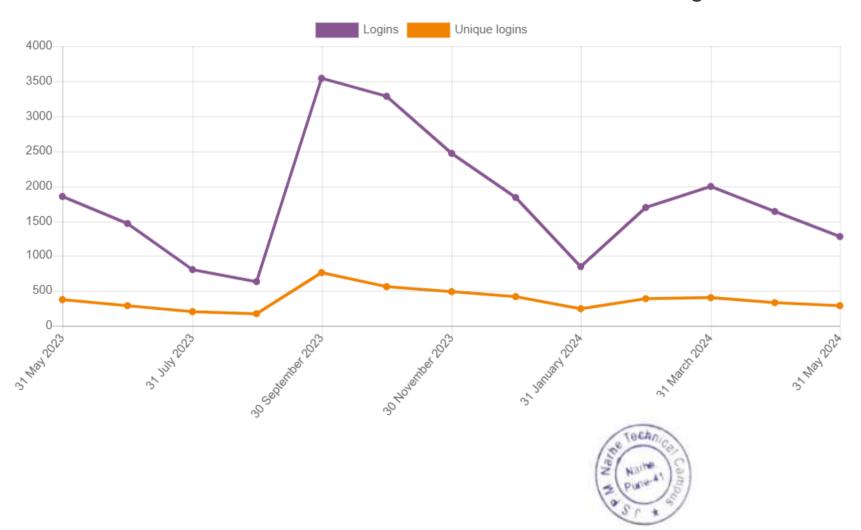

## JSPM's NARHE TECHNICAL CAMPUS, NARHE, PUNE - Logins

| Period ending (Month) | Logins | Unique logins | Logs               |
|-----------------------|--------|---------------|--------------------|
| 31 May 2024           | 1272   | 290           | <u>Course Logs</u> |
| 30 April 2024         | 1635   | 333           | <u>Course Logs</u> |
| 31 March 2024         | 1988   | 405           | <u>Course Logs</u> |
| 29 February 2024      | 1691   | 384           | <u>Course Logs</u> |
| 31 January 2024       | 852    | 248           | <u>Course Logs</u> |
| 31 December 2023      | 1831   | 412           | <u>Course Logs</u> |
| 30 November 2023      | 2472   | 493           | <u>Course Logs</u> |
| 31 October 2023       | 3287   | 566           | <u>Course Logs</u> |
| 30 September 2023     | 3536   | 758           | <u>Course Logs</u> |
| 31 August 2023        | 635    | 182           | <u>Course Logs</u> |
| 31 July 2023          | 808    | 202           | <u>Course Logs</u> |
| 30 June 2023          | 1465   | 297           | <u>Course Logs</u> |
| 31 May 2023           | 1858   | 377           | <u>Course Logs</u> |