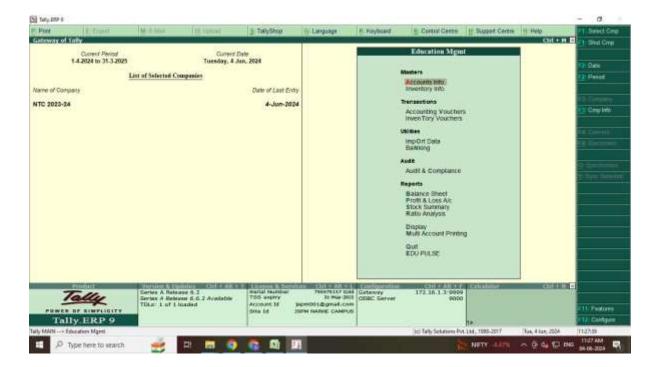

| Sr. No. | Documents                      | Digital Page No. |
|---------|--------------------------------|------------------|
| 1.      | Microsoft Campus Agreement     | 2                |
| 2.      | TALLY ERP report               | 3                |
| 3.      | KOHA Library Management Report | 4                |
| 4.      | Activity report of MOODLE LMS  | 6                |

#### 1. Microsoft Campus Agreement

DTE Code: 6755

| Can :                                                                                                                                                                                                                                                                                                                                | Jallindar Karando kjalindar karando@gmail.com                             |
|--------------------------------------------------------------------------------------------------------------------------------------------------------------------------------------------------------------------------------------------------------------------------------------------------------------------------------------|---------------------------------------------------------------------------|
|                                                                                                                                                                                                                                                                                                                                      | zamina karanov sjannoar karandejggman.comz                                |
|                                                                                                                                                                                                                                                                                                                                      |                                                                           |
| wd: FW: Welcome to MSDN Academic                                                                                                                                                                                                                                                                                                     | Alliance!                                                                 |
| amod gade <pramodgade30@gmail.com><br/>a jalindar karande@gmail.com</pramodgade30@gmail.com>                                                                                                                                                                                                                                         | Tue, Aug 9, 2011 at 10:51 PM                                              |
|                                                                                                                                                                                                                                                                                                                                      |                                                                           |
| Forwarded message From: Sagar Pisal <a href="mailto:sagar pisal11@hotmail.com">sagar pisal11@hotmail.com</a> Date: Wed, Aug 10, 2011 at 9:53 AM Subject: FW: Welcome to MSDN Academic Alliance! To: Pramod Gade <a href="mailto:spramodgade30@gmail.com">spramodgade30@gmail.com</a>                                                 |                                                                           |
|                                                                                                                                                                                                                                                                                                                                      |                                                                           |
| From: apacsub@microsoft.com<br>fo: sagar_pisal11@hotmail.com<br>Date: Tue, 3 May 2011 09:51:19 +0800                                                                                                                                                                                                                                 |                                                                           |
| Subject: Welcome to MSDN Academic Alliance!                                                                                                                                                                                                                                                                                          |                                                                           |
|                                                                                                                                                                                                                                                                                                                                      |                                                                           |
| W.L                                                                                                                                                                                                                                                                                                                                  |                                                                           |
| Welcome to MSDN Academic Alliance!                                                                                                                                                                                                                                                                                                   | Subscription Information & Resources                                      |
|                                                                                                                                                                                                                                                                                                                                      | Subscriber ID 1203733963                                                  |
|                                                                                                                                                                                                                                                                                                                                      | First Name: Sagar                                                         |
| ear Sagar Pisal                                                                                                                                                                                                                                                                                                                      | Last Name: Pisal                                                          |
|                                                                                                                                                                                                                                                                                                                                      | Institution Name: JSPM NARHE TECHNICAL CAMPUS                             |
| our subscription order has been processed.                                                                                                                                                                                                                                                                                           | Subscription Level. MSDN Academic Altence Developer 1 Year<br>English DVD |
| our MSDN AA subscription will provide you with the latest Microsoft development<br>oils, operating systems, server software, documentation, and technical references for<br>acting and learning purposes, in addition, your students will have complete access to<br>ease tools and references for use on thisir personal computers. | Expiration Date 31 May 2012                                               |
|                                                                                                                                                                                                                                                                                                                                      | MSON AA Subscriptions Home Page                                           |
|                                                                                                                                                                                                                                                                                                                                      | Access the Senetits Portal                                                |

- The Microsoft campus agreement allows to use the necessary software.
- The institute signed the agreement with the Microsoft.