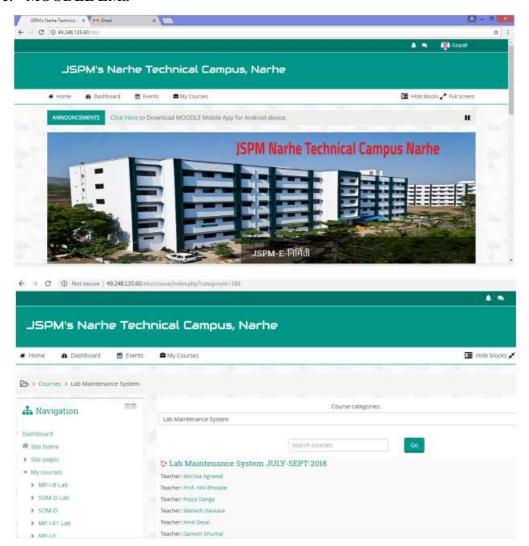

#### 4. MOODLE ACTIVITY REPORT

| Course | JSPM's NARHE TECHNICAL CAMPUS, NARHE, PUNE | Report<br>type | Logins | Time<br>period | Last year | View |
|--------|--------------------------------------------|----------------|--------|----------------|-----------|------|
|        |                                            |                |        | - last:        |           |      |

## JSPM's NARHE TECHNICAL CAMPUS, NARHE, PUNE - Logins

| Period ending (Month) | Logins | Unique logins | Logs               |
|-----------------------|--------|---------------|--------------------|
| 31 May 2024           | 1272   | 290           | <u>Course Logs</u> |
| 30 April 2024         | 1635   | 333           | <u>Course Logs</u> |
| 31 March 2024         | 1988   | 405           | <u>Course Logs</u> |
| 29 February 2024      | 1691   | 384           | <u>Course Logs</u> |
| 31 January 2024       | 852    | 248           | <u>Course Logs</u> |
| 31 December 2023      | 1831   | 412           | <u>Course Logs</u> |
| 30 November 2023      | 2472   | 493           | <u>Course Logs</u> |
| 31 October 2023       | 3287   | 566           | <u>Course Logs</u> |
| 30 September 2023     | 3536   | 758           | <u>Course Logs</u> |
| 31 August 2023        | 635    | 182           | <u>Course Logs</u> |
| 31 July 2023          | 808    | 202           | <u>Course Logs</u> |
| 30 June 2023          | 1465   | 297           | <u>Course Logs</u> |
| 31 May 2023           | 1858   | 377           | <u>Course Logs</u> |