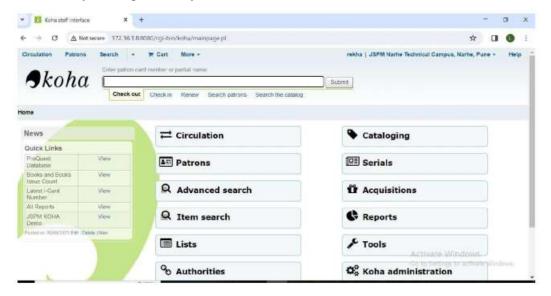

#### 2. KOHA Library Management System

DTE Code: 6755

- The KOHA is cloud-based library management system customized for automation of the library.
- Used to circulation of books and maintain record.

≡ Menu