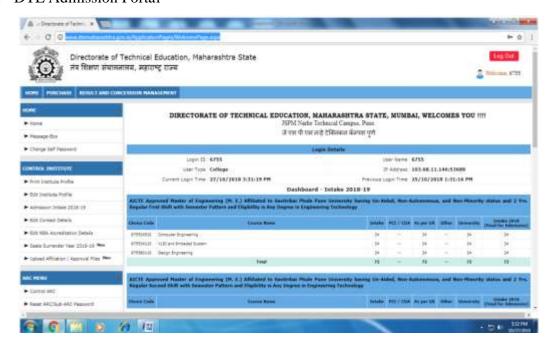

s.

Subscription Information & Resources

Subscriber ID 1203733963

First Name: Sagar

ast Name: Pisal

institution Name JSPM NARHE TECHNICAL CAMPUS

Subscription Level MSDN Academic Altence Developer 1 Year English DVD

Expiration Date 31 May 2012

MSDN AA Subscriptions Home Page

Access the Senetits Portal

Questions?

- The Microsoft campus agreement allows to use the necessary software.
- The Microsoft excel is used for accounting purpose.



S. No. 12/2/2 and 14/9, Narhe, Tal : Haveli, Dist.: Pune - 411041



PUN Code: CEGP019070 AISHE Code: C-45874



Prof.(Dr.)T. J.Sawant
D.E.E., B.E.(Electrical), Ph.D., MISTE
Founder - Secretary

Prof.(Dr.)M.M.Sardeshmukh 8.Tech (E&TC) M.Tech (E&TC),Ph.D.(Engg.) DIRECTOR

# 3. Student Admission and Support

DTE Code: 6755

a. DTE Admission Portal





The cloud based admission portal by admission regulatory authority is used to complete the admission process.



Phone: +91 20 2460 8700, 701, 702 Email: director@jspmntc.edu.in Web: www.jspmntc.edu.in Affiliated to Savitribai Phule Pune University. Approved by AICTE New Delhi and DTE Maharashtra.





Prof.(Dr.)T. J.Sawant
D.E.E., B.E.(Electrical), Ph.D., MISTE
Founder - Secretary

Prof.(Dr.)M.M.Sardeshmukh B.Tech (E&TC) M.Tech (E&TC),Ph.D.(Engg.) DIRECTOR

#### **b.** Institute Website



The institute website is used for notifying admission related information to the aspiring students.

### c. MOODLE LMS



The MOODLE is used for circulation of notes and related academic material as a support system for students.



S. No. 12/2/2 and 14/9, Narhe, Tal : Haveli, Dist.: Pune - 411041