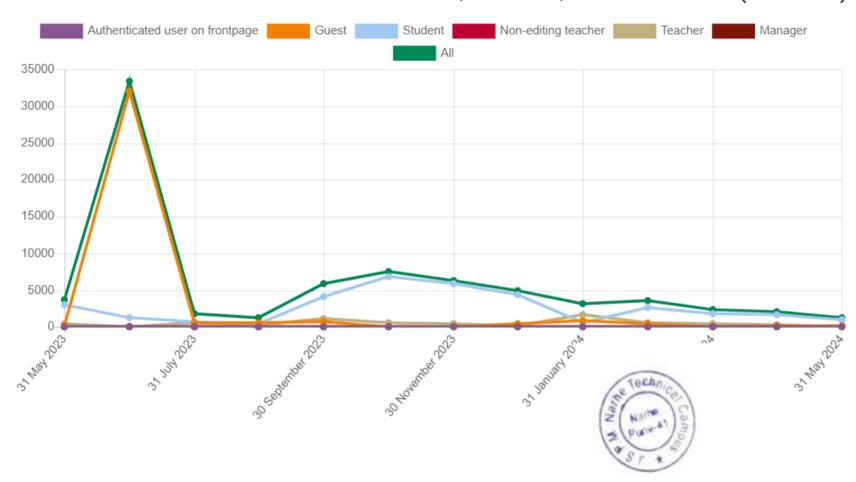

## JSPM's NARHE TECHNICAL CAMPUS, NARHE, PUNE - Logins

| Period ending (Month) | Logins | Unique logins | Logs               |
|-----------------------|--------|---------------|--------------------|
| 31 May 2024           | 1272   | 290           | <u>Course Logs</u> |
| 30 April 2024         | 1635   | 333           | <u>Course Logs</u> |
| 31 March 2024         | 1988   | 405           | <u>Course Logs</u> |
| 29 February 2024      | 1691   | 384           | <u>Course Logs</u> |
| 31 January 2024       | 852    | 248           | <u>Course Logs</u> |
| 31 December 2023      | 1831   | 412           | <u>Course Logs</u> |
| 30 November 2023      | 2472   | 493           | <u>Course Logs</u> |
| 31 October 2023       | 3287   | 566           | <u>Course Logs</u> |
| 30 September 2023     | 3536   | 758           | <u>Course Logs</u> |
| 31 August 2023        | 635    | 182           | <u>Course Logs</u> |
| 31 July 2023          | 808    | 202           | <u>Course Logs</u> |
| 30 June 2023          | 1465   | 297           | <u>Course Logs</u> |
| 31 May 2023           | 1858   | 377           | <u>Course Logs</u> |

Course JSPM's NARHE TECHNICAL CAMPUS, NARHE, PUNE type Posts (all roles) Time period - last:

## JSPM's NARHE TECHNICAL CAMPUS, NARHE, PUNE - Posts (all roles)

| Period ending<br>Month) | Authenticated user on frontpage | Guest | Student | Non-editing<br>teacher | Teacher | Manager | All  | Logs                         |
|-------------------------|---------------------------------|-------|---------|------------------------|---------|---------|------|------------------------------|
| 31 May 2024             | 0                               | 173   | 1031    | 0                      | 30      | 0       | 1225 | <u>Course</u><br><u>Logs</u> |
| 30 April 2024           | 1                               | 108   | 1684    | 0                      | 324     | 0       | 2117 | <u>Course</u><br><u>Logs</u> |
| 31 March 2024           | 0                               | 34    | 1755    | 0                      | 499     | 0       | 2288 | Course<br>Logs               |
| 29 February 2024        | 0                               | 454   | 2560    | 1                      | 609     | 5       | 3629 | <u>Course</u><br><u>Logs</u> |
| 31 January 2024         | 0                               | 881   | 633     | 0                      | 1675    | 0       | 3180 | Course<br>Logs               |
| 31 December 2023        | 0                               | 400   | 4375    | 0                      | 133     | 0       | 4908 | Course<br>Logs               |
| 30 November 2023        | 0                               | 16    | 5845    | 0                      | 407     | 0       | 6268 | <u>Course</u><br><u>Logs</u> |
| 31 October 2023         | 1                               | 83    | 6873    | 0                      | 623     | 2       | 7582 | Course<br>Logs               |
| 30 September<br>2023    | 1                               | 660   | 4054    | O Technic              | 47      | 0       | 5859 | <u>Course</u><br><u>Logs</u> |

| Period ending<br>(Month) | Authenticated user on frontpage | Guest | Student | Non-editing<br>teacher | Teacher | Manager | All   | Logs                         |
|--------------------------|---------------------------------|-------|---------|------------------------|---------|---------|-------|------------------------------|
| 31 August 2023           | 1                               | 546   | 508     | 0                      | 257     | 0       | 1287  | <u>Course</u><br><u>Logs</u> |
| 31 July 2023             | 0                               | 585   | 654     | 2                      | 518     | 0       | 1750  | <u>Course</u><br><u>Logs</u> |
| 30 June 2023             | 0                               | 32066 | 1243    | 0                      | 93      | 0       | 33402 | <u>Course</u><br><u>Logs</u> |
| 31 May 2023              | 0                               | 223   | 3035    | 0                      | 424     | 0       | 3682  | <u>Course</u><br><u>Logs</u> |