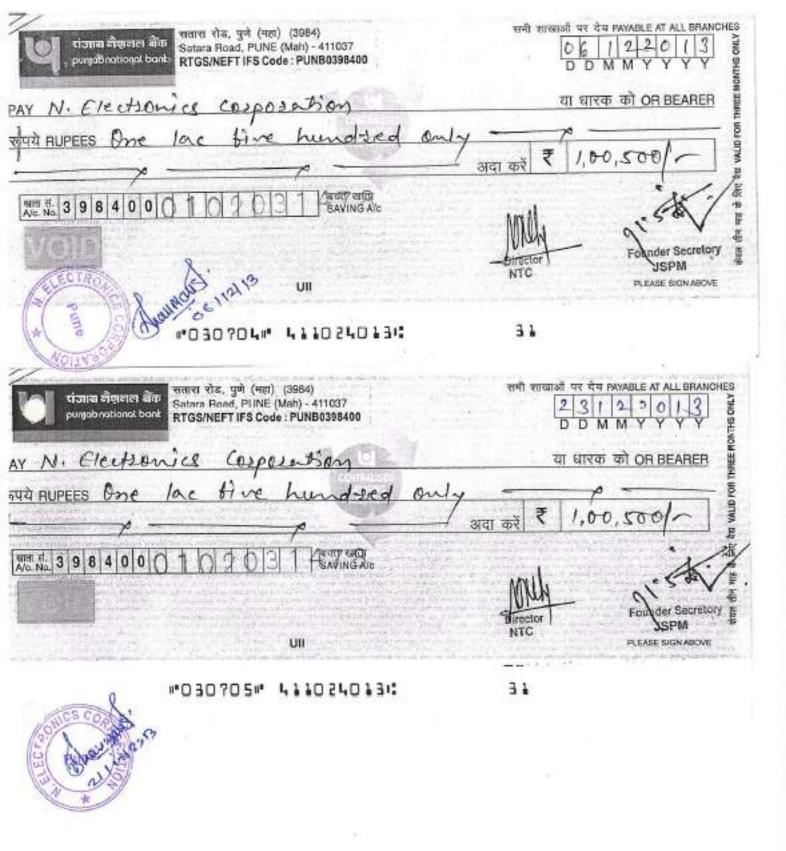

ear 2014 is received

From microsoft.



N. ELECTRONICS CORPORATION

S.Jagtap, Jagtap Vasti, Near Katke Vasti, Wagholi, Pune 411024

Email ID: nelectronicscorporation@gmail.com

### DELIVERY CHALLAN

To

Date: 20/12/2013

JSPM's Narhe Technical Campus

Receiver's Signature

Narhe

Received the below mentioned Goods in good order & condition.

| SR. NO. | PARTICULERS . 7                      | QTY |
|---------|--------------------------------------|-----|
| 1       | Desktop Edu All Lng Life SAPK OLYTYT | 67  |
|         | (1850)                               |     |

Please receive above mentioned material in Good condition & return the copy duly sign.

21/12/19

10 115 am

Webliche Nos. M12 FT - 6966

Man Day of Gara

(Security)

For N Electronics Corpuration

Pune

Authorized Signature



Microsoft Open Value Subscription Education Solutions Order Confirmation Notice 2013-12-19

LALASO JADHAV
JSPM'S NARHE TECHNICAL CAMPUS
S.NO.12/2/2 & 14/9, NARHE
TAL.HAVELI
PUNE
MH
411041
India

### Dear LALASO JADHAV,

Thank you for submitting your order through your chosen reseller N.ELECTRONICS CORPORATION under your Open Value SubscriptionEducation Solutions Agreement. We are pleased to inform you that Microsoft has received and accepted this order for the software licenses and quantities as detailed in the table below.

Please note that this notification is a part of proof of license. To help with your record keeping, we ask that you keep all Microsoft notices received during the term of your agreement. Please refer to your Open Value SubscriptionEducation Solutions Agreement for yo