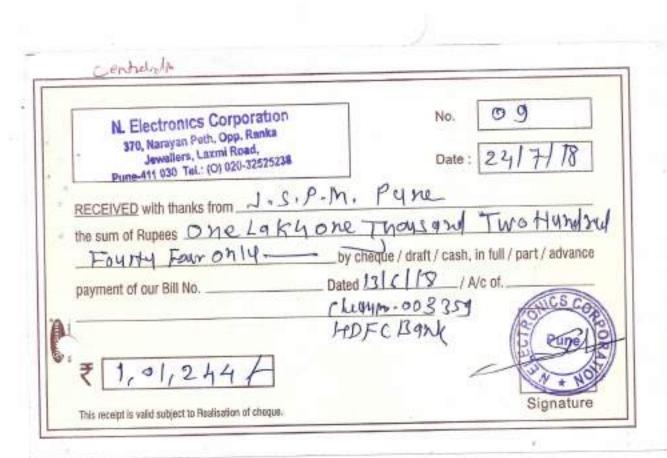

#### 2. MSDN INVOICE and Bill

| ACCOUNT HEAD :-<br>Cash / Cheque / DD | Corporate Office Voucher Date: | MANDAL'S          |
|---------------------------------------|--------------------------------|-------------------|
| Pay Ghri / Miss. N. Electron          | olice Company From             |                   |
| being Street for pur                  | ac thenty-one, though          | Confound only the |
|                                       |                                |                   |
| By cheque / DD / Cash on dtd9.6       | 15111 Cheque No - 95           | 0940              |
| Bank & Branch Ax15 Bown               | K                              |                   |
| Rs. 1,21,275/-                        |                                | Couper            |
|                                       |                                |                   |