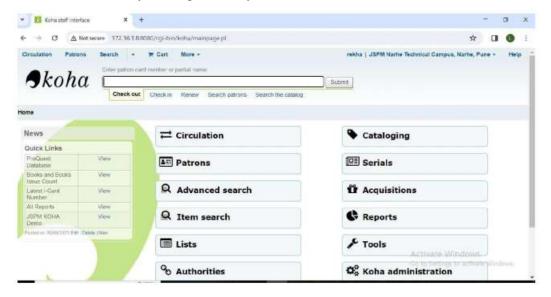

#### 2. KOHA Library Management System

DTE Code: 6755

- The KOHA is cloud-based library management system customized for automation of the library.
- Used to circulation of books and maintain record.

≡ Menu