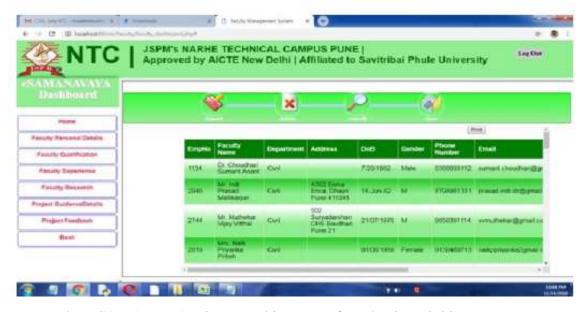

## 6.2.2: Institution implements e-governance in its operations

DTE Code: 6755

Annual e-governance report approved by the Governing Council/ Board of Management/ Syndicate Policy document on e-governance

| Sr. No. | Documents                      | Digital Page No. |
|---------|--------------------------------|------------------|
| 1.      | Microsoft Campus Agreement     | 2                |
| 2.      | TALLY ERP report               | 3                |
| 3.      | KOHA Library Management Report | 4                |
| 4.      | Activity report of MOODLE LMS  | 6                |