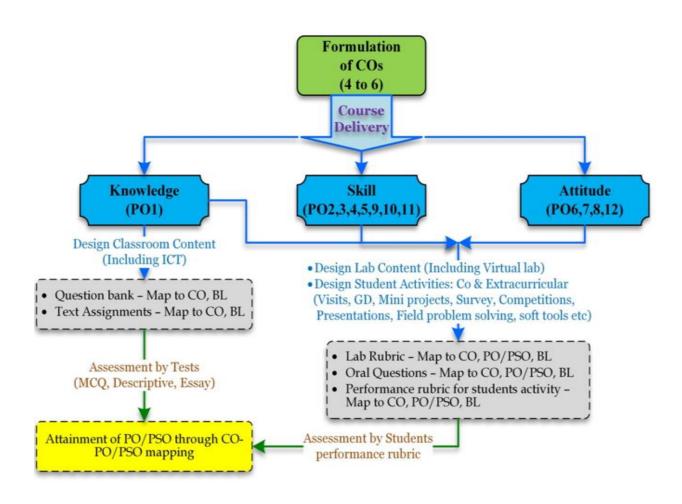

1. CO-PO Attainment Process

## **CO-PO Attainment Process**

JSPM Narhe Technical Campus Narhe, Pune-41.