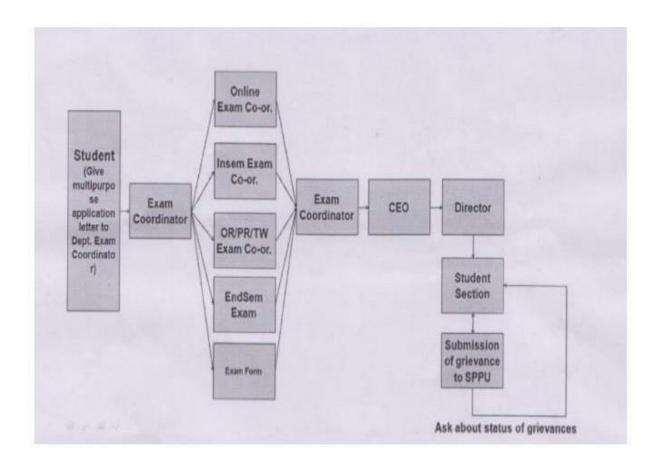

## **ORGANIZATION CHART**

## SPPU EXAMINATION GRIEVANCES

JSPM Narhe Technical Campue Narhe, Pune-41.