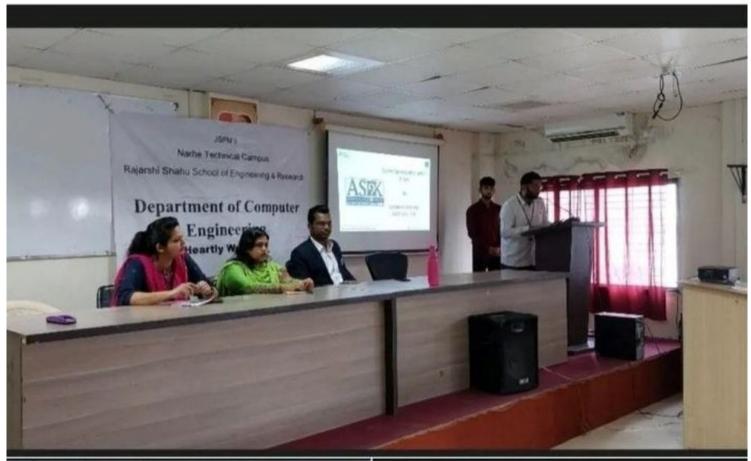

#### Department Of Computer Engineering

**Event Summary Report** 

Date- 25/08/2022

- Event: career Guidance, on GATE preparation and government opportunities
- Department: Computer Engineering
- Name of the event: career Guidance, on GATE preparation and government opportunities
- Speaker: Biswadeep Guharoy, 9007322356
- Day, Date, Time of the event: Thrusday, 25/08/2022, 9.30 am
- Venue:Seminar hall,Computer Department
- Objective of Event: To aware students about Government gob opportunities on qualifying gate exam, as well as with the help of Gate Score what facilities do students have while doing their master, Phd and so on.
- Number of students present:57
- Documents maintained :Notice/Attendance/Photographs

Prof. S.P.Naik

Program Coordinator

Dr. N. A. Auti HOD