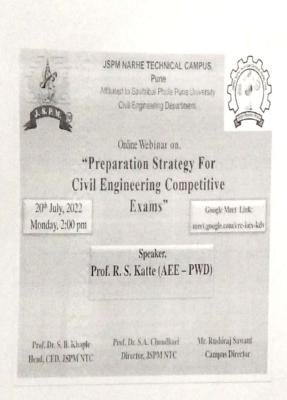

#### DEPARTMENT OF CIVIL ENGINEERING

Date- 15-7-2022

#### NOTICE

All the third &final year students are here by informed Preparation Strategy for Civil Engineering Competitive Exam. program arrange on 20/7/2022 at 2:00 PM . all student instructed to attend this program.

Venue: Online Link - meet.google.com/erc.ioix-kd

Prof. P.N.Patil

Program Coordinator

frailand

Dr. S. B.Khaple

JSPM Name Tech. Camp is Narhe, Pune - 41

S. No. 12/2/2 and 14/9, Narhe, Tal : Haveli, Dist.: Pune - 411041

#### **Event Summary Report**

Date: 22/07/2022

Event: Preparation Strategy for Civil Engineering Competitive Exam

Department: Civil Engineering department

- Name of Event: Preparation Strategy for Civil Engineering Competitive Exam Graduate'
- Speaker: Prof. R.S.Katte (AEE-PWD) (8208290371)
- Day, Date & Time of event: Wednesday, 20/07/2022 at 2:00PM
- Venue: Online Google Meet Link meet.google.com/erc.ioix-kd
- Objectives of Event: To aware students about Set a preparation strategy. Sort out a study plan Go through the detailed syllabus and check the exam pattern
- Students were able to learn about Syllabus and the process Outcome of Event: involved in the conduction of the examination and also the post that will achieve from different Exam
- Number of Students Present: 67
- Documents Maintained: Notice / Attendance / Photographs