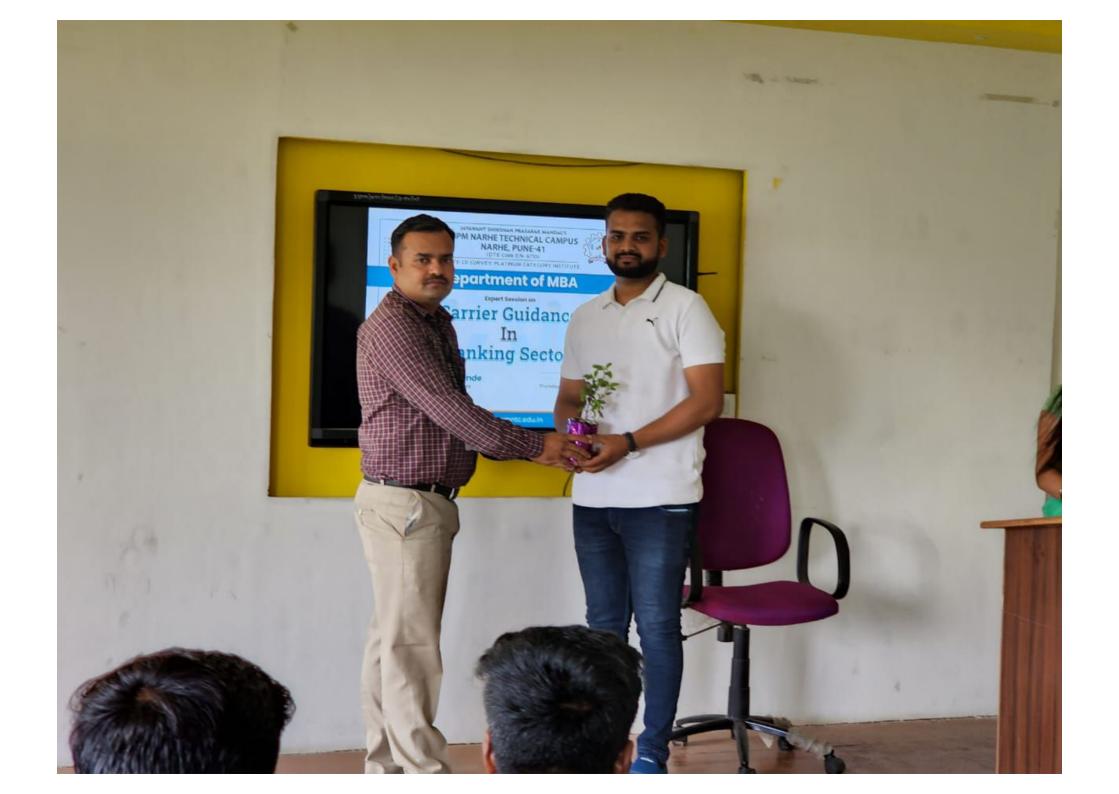

#### **Event Summary Report**

Date: 20/07/2022

Event: Career Guidance for Civil Engineering Graduates

Department: Civil Engineering department

- Name of Event: 'Career Guidance for Civil Engineering Graduate'
- Speaker : Prof. A.S.Idate (AE-II-WCD) (9175294672)
- Day, Date & Time of event: Monday, 18/07/2022 at 2:00PM
- Venue: Online Google Meet Link meet.google.com/erc.ioix-kd
- Objectives of Event: To aware students about job opportunities in the civil engineering
  field. Strong knowledge and in-depth experience in construction and building work.

  Dedicated individuals with the ability to make use of computer software in developing
  building designs
- Outcome of Event: Students were able to learn about various software which are used in the Civil engineering field and available opportunities
- Number of Students Present: 71
- Documents Maintained: Notice / Attendance / Photographs