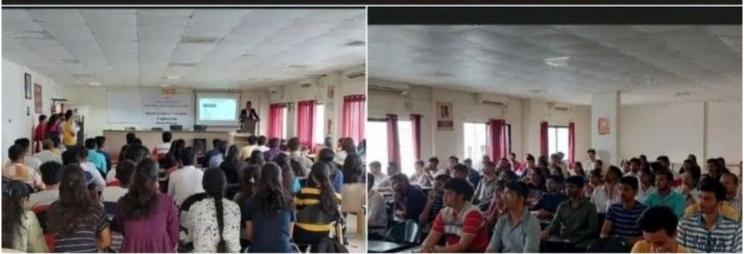

#### Department Of Computer Engineering

**Event Summary Report** 

Date- 25/08/2022

- Event: career Guidance, on GATE preparation and government opportunities
- Department: Computer Engineering
- Name of the event: career Guidance, on GATE preparation and government opportunities
- Speaker: Biswadeep Guharoy, 9007322356
- Day, Date, Time of the event: Thrusday, 25/08/2022, 9.30 am
- Venue:Seminar hall,Computer Department
- Objective of Event: To aware students about Government gob opportunities on qualifying gate exam, as well as with the help of Gate Score what facilities do students have while doing their master, Phd and so on.
- Number of students present:57
- Documents maintained :Notice/Attendance/Photographs

Prof. S.P.Naik

Program Coordinator

Dr. N. A. Auti HOD