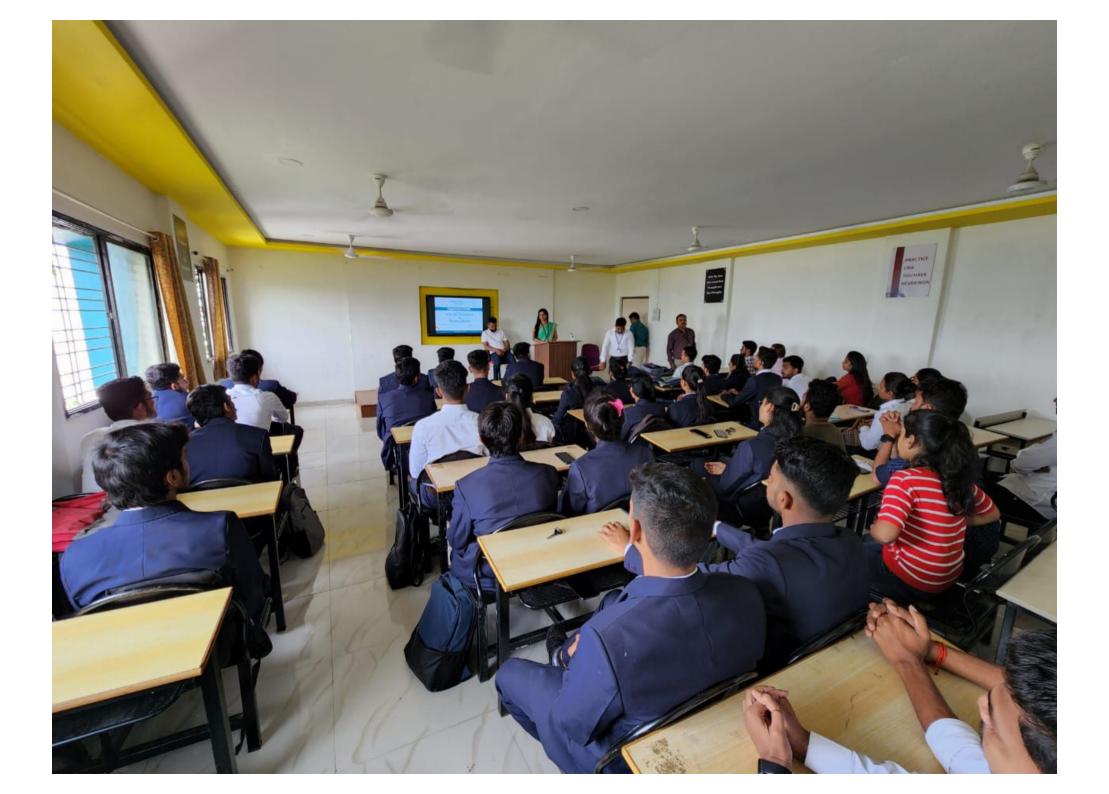

#### **Event Summary Report**

Date: 20/07/2022

Event: Career Guidance for Civil Engineering Graduates

Department: Civil Engineering department

- Name of Event: 'Career Guidance for Civil Engineering Graduate'
- Speaker : Prof. A.S.Idate (AE-II-WCD) (9175294672)
- Day, Date & Time of event: Monday, 18/07/2022 at 2:00PM
- Venue: Online Google Meet Link meet.google.com/erc.ioix-kd
- Objectives of Event: To aware students about job opportunities in the civil engineering
  field. Strong knowledge and in-depth experience in construction and building work.

  Dedicated individuals with the ability to make use of computer software in developing
  building designs
- Outcome of Event: Students were able to learn about various software which are used in the Civil engineering field and available opportunities
- Number of Students Present: 71
- Documents Maintained: Notice / Attendance / Photographs